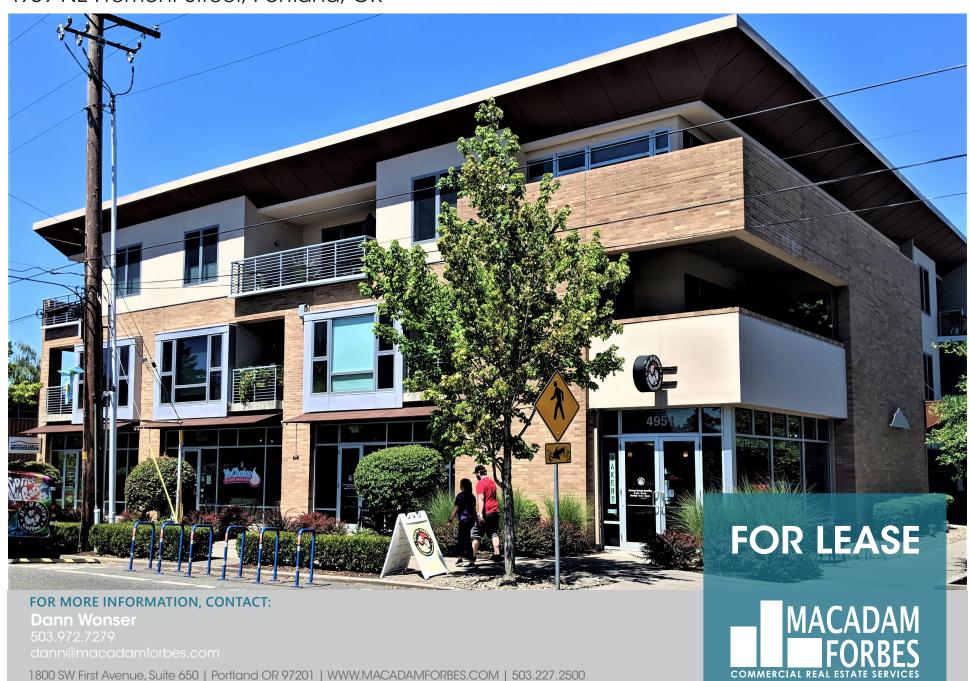

## BEAUTIFUL FREMONT RETAIL SPACE

4939 NE Fremont Street, Portland, OR

#### **PROPERTY OVERVIEW**

Prime NE Fremont location between Jim & Patty's Coffee People and American Family Insurance. Full glass storefront and glass line. Additional plumbing in place for commercial sink and mop sink.

Available SF: 1,071 SF

Lease Rate: \$2,499 per month

(NNN)

Zoning: EG1

**LEASE RATE:** \$2,499 PER MONTH (NNN)