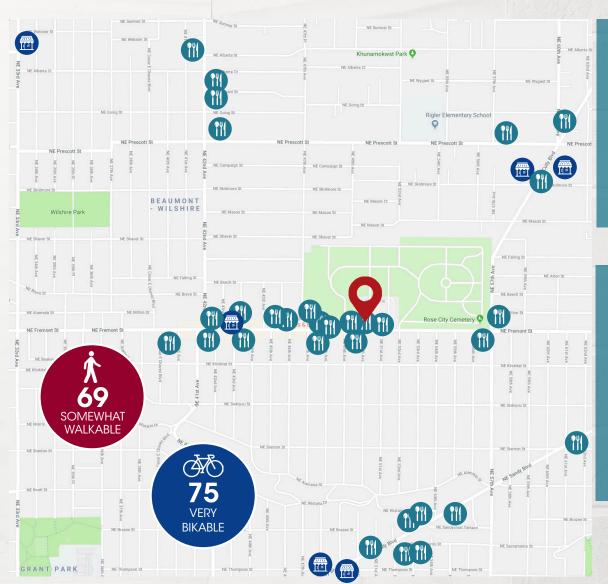

# **DEMOGRAPHICS & LOCATION**

### **DEMOGRAPHICS**

|                     | 1 Mile        | 2 Miles       |
|---------------------|---------------|---------------|
| Population          | 26,023        | 183,715       |
| Households          | 10,681        | 79,058        |
| Median HH Income    | \$92,480      | \$71,552      |
| Pop. Growth `18-'23 | <b>↑</b> 6.5% | <b>↑</b> 6.6% |
| HH Growth `18-'23   | <b>↑</b> 6.2% | <b>↑</b> 6.4% |

### **LOCATION DETAILS**

- Newer commercial space in excellent condition
- Median income of neighborhood is 62% above the City of Portland average
- 6.5% projected population growth over next 5 years