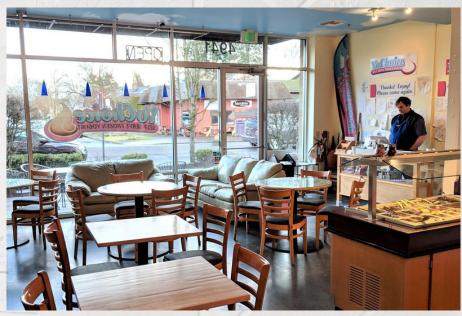

#### **PROPERTY OVERVIEW**

Prime NE Fremont location between Jim & Patty's Coffee People and American Family Insurance. Full glass storefront and glass line. Additional plumbing in place for commercial sink and mop sink.