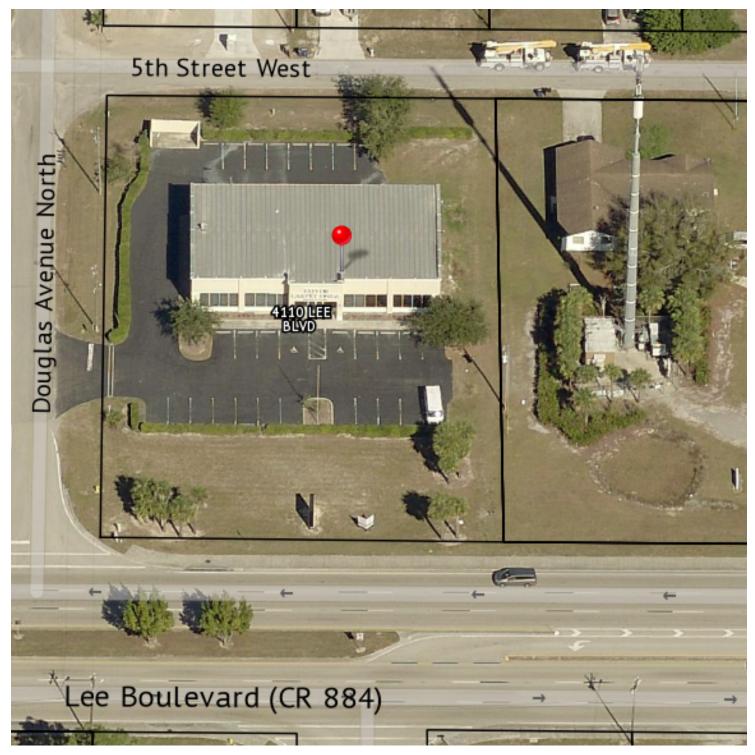

# RETAIL WITH WAREHOUSE IN LEHIGH ACRES

4110 Lee Blvd, Lehigh, FL 33971

#### **PROPERTY OVERVIEW**

Free Standing Commercial Building for Sale in Lehigh Acres. This is an excellent location on Lee Blvd with great visibility and signage. Lee Blvd is a major connector road into Ft Myers.

This was formerly a Retail Carpet & Flooring business with an open floor plan and warehouse space. The warehouse has an overhead door & there are also two ADA restrooms. Ample parking.

This building is also available for lease.