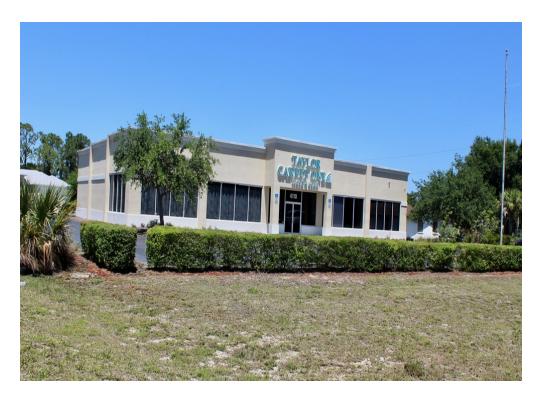

# RETAIL WITH WAREHOUSE IN LEHIGH ACRES

4110 Lee Blvd, Lehigh, FL 33971

#### **PROPERTY OVERVIEW**

Free Standing Commercial Building for Sale in Lehigh Acres. This is an excellent location on Lee Blvd with great visibility and signage. Lee Blvd is a major connector road into Ft Myers.

This was formerly a Retail Carpet & Flooring business with an open floor plan and warehouse space. The warehouse has an overhead door & there are also two ADA restrooms. Ample parking.

This building is also available for lease.