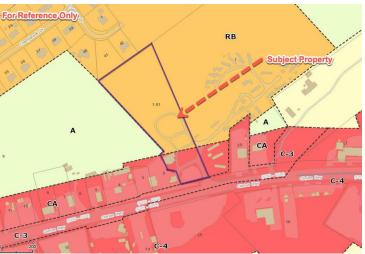

#### **PROPERTY OVERVIEW**

Dual zoning opportunity on Clinton Hwy. Minutes away both directions from interstates, restaurants, shopping, etc. The front is zoned CA and the back is zoned RB, which leaves it open for several possibilities. The house on property was originally built for a showroom and was converted to a rental. Great for retail up front, apartments, mobile home or any type of multi-family development in the back. The original parcel included part of the mobile home next door with an easement to the park on this property.

### **OFFERING SUMMARY**

| Sale Price:    | \$480,000  |
|----------------|------------|
| Available SF:  |            |
| Lot Size:      | 5.23 Acres |
| Year Built:    | 1998       |
| Building Size: | 2,365 SF   |
| Zoning:        | CA / RB    |
| Price / SF:    | \$202.96   |