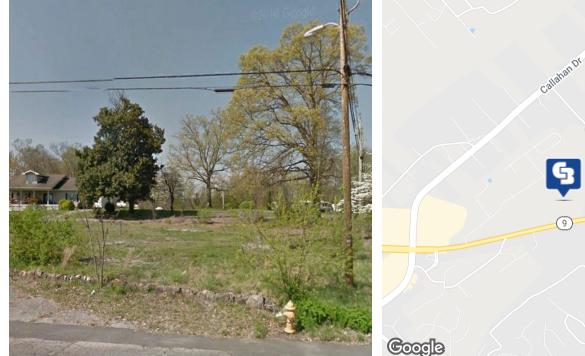

## **CLINTON HWY – MIXED USE**

6328 Clinton Hwy, Knoxville, TN 37912

Map data ©2021

#### **PROPERTY OVERVIEW**

Dual zoning opportunity on Clinton Hwy. Minutes away both directions from interstates, restaurants, shopping, etc. The front is zoned CA and the back is zoned RB, which leaves it open for several possibilities. The house on property was originally built for a showroom and was converted to a rental. Great for retail up front, apartments, mobile home or any type of multi-family development in the back. The original parcel included part of the mobile home next door with an easement to the park on this property.