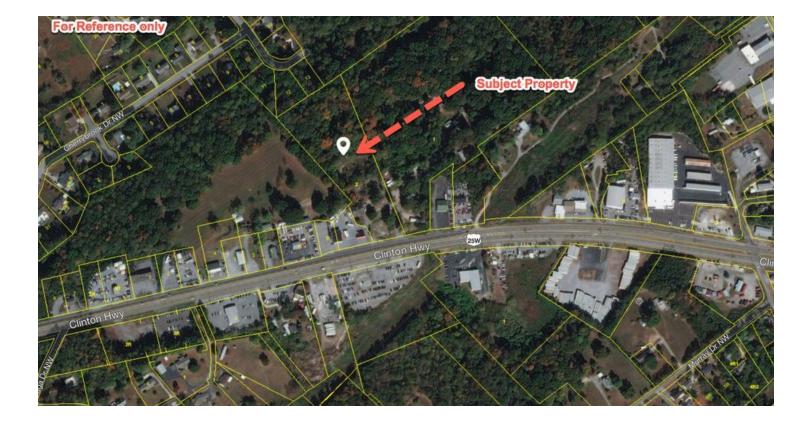

## **CLINTON HWY – MIXED USE**

6328 Clinton Hwy, Knoxville, TN 37912

Map data ©2021