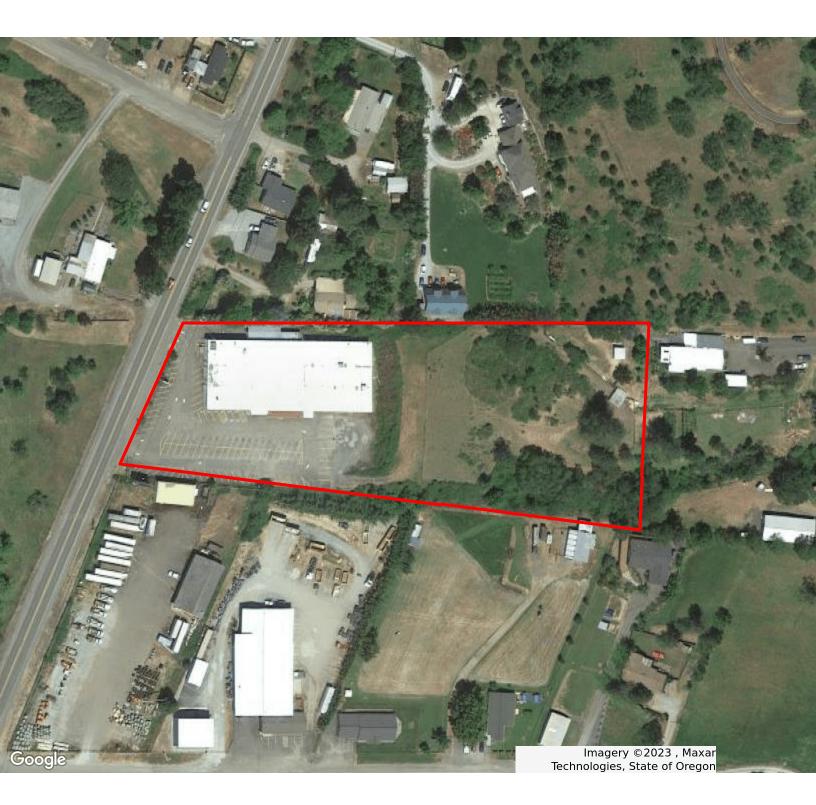

#### FORMER SHOP SMART GROCERY

| OFFERING SUMMARY             |                                                                     | PROPERTY OVERVIEW                                                                                                                                                                                                                |
|------------------------------|---------------------------------------------------------------------|----------------------------------------------------------------------------------------------------------------------------------------------------------------------------------------------------------------------------------|
| Sale Price:<br>Available SF: | \$995,000                                                           | Former Shop Smart Grocery with frontage on South Old Pacific<br>Highway and close proximity to I-5. Unique retail opportunity located<br>in a high traffic area 21 miles South of Roseburg and 48 miles North of<br>Grants Pass. |
| Lot Size:                    | 4.3 Acres                                                           | PROPERTY HIGHLIGHTS                                                                                                                                                                                                              |
|                              |                                                                     | New HVAC installed in 2017                                                                                                                                                                                                       |
| Year Built:                  | 1978                                                                | Re-roofed in 2017                                                                                                                                                                                                                |
| Building Size:               | 24,231 SF                                                           | Plenty of parking                                                                                                                                                                                                                |
|                              |                                                                     | Excess land in back of building for possible development                                                                                                                                                                         |
| Zoning:                      | C2 - Community<br>Commercial & R1 -<br>Single Family<br>Residential |                                                                                                                                                                                                                                  |
|                              | A11 O/                                                              |                                                                                                                                                                                                                                  |