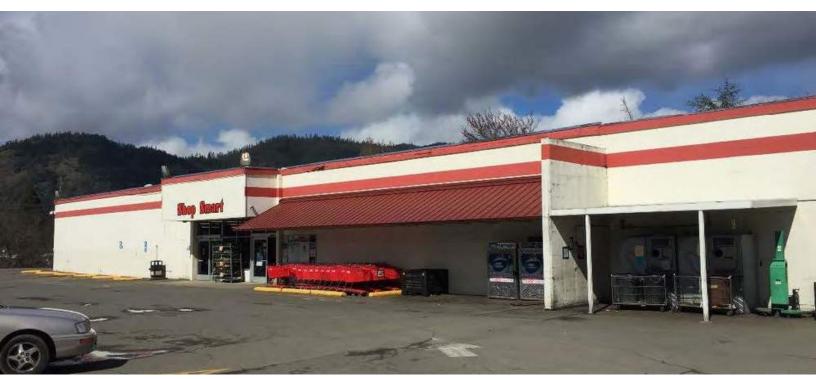

#### FORMER SHOP SMART GROCERY

| OFFERING SUMMARY             |                                                                     | PROPERTY OVERVIEW                                                                                                                                                                                                                |
|------------------------------|---------------------------------------------------------------------|----------------------------------------------------------------------------------------------------------------------------------------------------------------------------------------------------------------------------------|
| Sale Price:<br>Available SF: | \$995,000                                                           | Former Shop Smart Grocery with frontage on South Old Pacific<br>Highway and close proximity to I-5. Unique retail opportunity located<br>in a high traffic area 21 miles South of Roseburg and 48 miles North of<br>Grants Pass. |
| Lot Size:                    | 4.3 Acres                                                           | PROPERTY HIGHLIGHTS                                                                                                                                                                                                              |
|                              |                                                                     | New HVAC installed in 2017                                                                                                                                                                                                       |
| Year Built:                  | 1978                                                                | Re-roofed in 2017                                                                                                                                                                                                                |
| Building Size:               | 24,231 SF                                                           | Plenty of parking                                                                                                                                                                                                                |
|                              |                                                                     | Excess land in back of building for possible development                                                                                                                                                                         |
| Zoning:                      | C2 - Community<br>Commercial & R1 -<br>Single Family<br>Residential |                                                                                                                                                                                                                                  |
|                              | A11 O/                                                              |                                                                                                                                                                                                                                  |