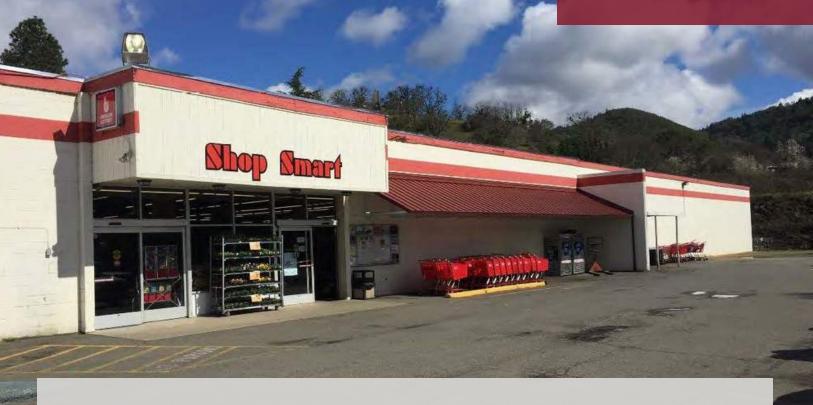

#### FORMER SHOP SMART GROCERY

| OFFERING SUMMARY             |                                                                     | PROPERTY OVERVIEW                                                                                                                                                                                                                |
|------------------------------|---------------------------------------------------------------------|----------------------------------------------------------------------------------------------------------------------------------------------------------------------------------------------------------------------------------|
| Sale Price:<br>Available SF: | \$995,000                                                           | Former Shop Smart Grocery with frontage on South Old Pacific<br>Highway and close proximity to I-5. Unique retail opportunity located<br>in a high traffic area 21 miles South of Roseburg and 48 miles North of<br>Grants Pass. |
| Lot Size:                    | 4.3 Acres                                                           | PROPERTY HIGHLIGHTS                                                                                                                                                                                                              |
|                              |                                                                     | New HVAC installed in 2017                                                                                                                                                                                                       |
| Year Built:                  | 1978                                                                | Re-roofed in 2017                                                                                                                                                                                                                |
| Building Size:               | 24,231 SF                                                           | Plenty of parking                                                                                                                                                                                                                |
|                              |                                                                     | Excess land in back of building for possible development                                                                                                                                                                         |
| Zoning:                      | C2 - Community<br>Commercial & R1 -<br>Single Family<br>Residential |                                                                                                                                                                                                                                  |
|                              | A11 O/                                                              |                                                                                                                                                                                                                                  |