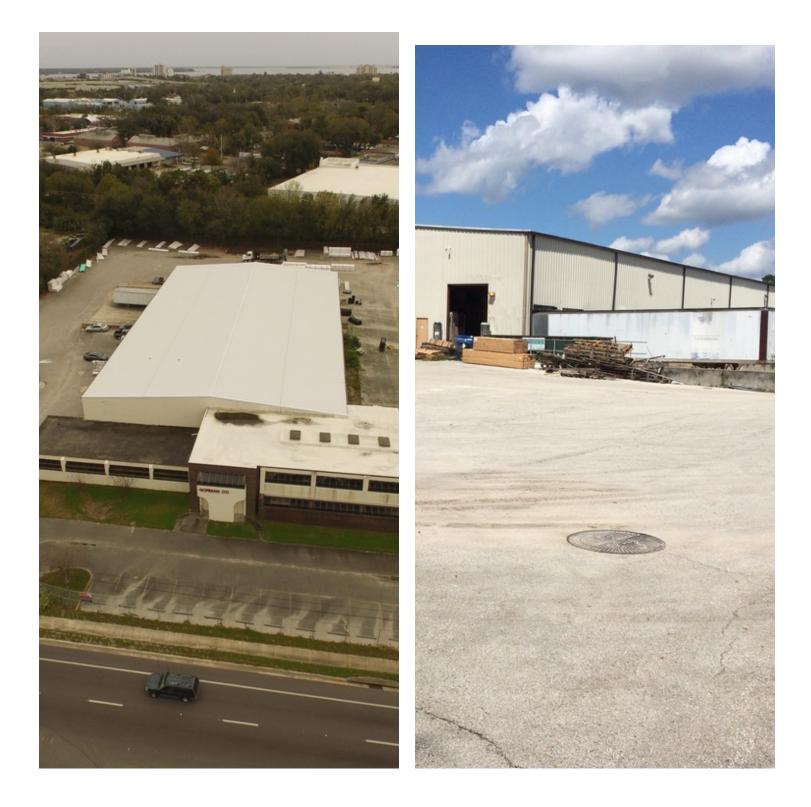

## Location Maps

#### 1930 W BEAVER | 1930 W BEAVER ST, JACKSONVILLE, FL 32209

The information presented here is deemed to be accurate, but it has not been independently verified. We make no guarantee, warranty or representation. It is your responsibility to independently confirm accuracy and completeness. All SVN® offices are independently owned and operated.