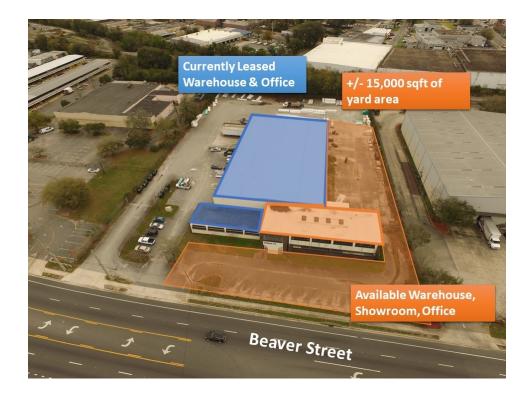

# Property Summary

| OFFERING SUMMARY |                  | PROPERTY OVERVIEW                                                                                                                                                 |
|------------------|------------------|-------------------------------------------------------------------------------------------------------------------------------------------------------------------|
| Sale Price:      | \$1,525,000      | SVN Alliance has been retained to exclusively offer the opportunity to purchase a Hajoca Corporation-leased property located in Jacksonville, Florida.            |
| Cap Rate:        | 6.14%            | This offering is to acquire the fee-simple interest ownership in the well-<br>maintained commercial warehouse located at 1930 W. Beaver Street.                   |
| NOI:             | \$93,675         | The property consists of a 34,040 square foot building located on a 3.78 acre parcel of land in the heart of Northeast Florida's Industrial complex. The facility |
| Lot Size:        | 3.78 Acres       | is leased to the Hajoca Corporation under a long-term lease with approximately 5.5 years remaining.                                                               |
| Year Built:      | 1987             | The property is located just 1.0 mile from Interstate 10 and less than 1.5 miles                                                                                  |
| Building Size:   | 34,040 SF        | from I-95, making access to and from the facility convenient from all directions.                                                                                 |
| Zoning:          | CCG-2            |                                                                                                                                                                   |
| Market:          | Jacksonville, FL |                                                                                                                                                                   |
| Traffic Count:   | 20,400           |                                                                                                                                                                   |
| Price / SF:      | \$44.80          |                                                                                                                                                                   |
|                  |                  |                                                                                                                                                                   |

1930 W BEAVER | 1930 W BEAVER ST, JACKSONVILLE, FL 32209

The information presented here is deemed to be accurate, but it has not been independently verified. We make no guarantee, warranty or representation. It is your responsibility to independently confirm accuracy and completeness. All SVN® offices are independently owned and operated.