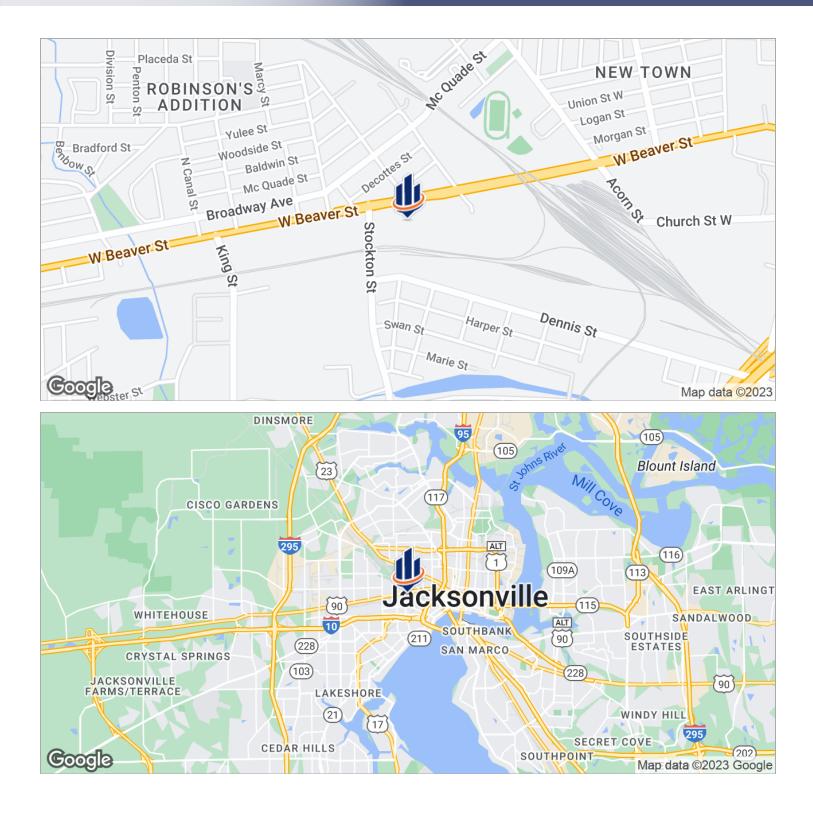

## Location Maps

#### 1930 W BEAVER | 1930 W BEAVER ST, JACKSONVILLE, FL 32209

The information presented here is deemed to be accurate, but it has not been independently verified. We make no guarantee, warranty or representation. It is your responsibility to independently confirm accuracy and completeness. All SVN® offices are independently owned and operated.