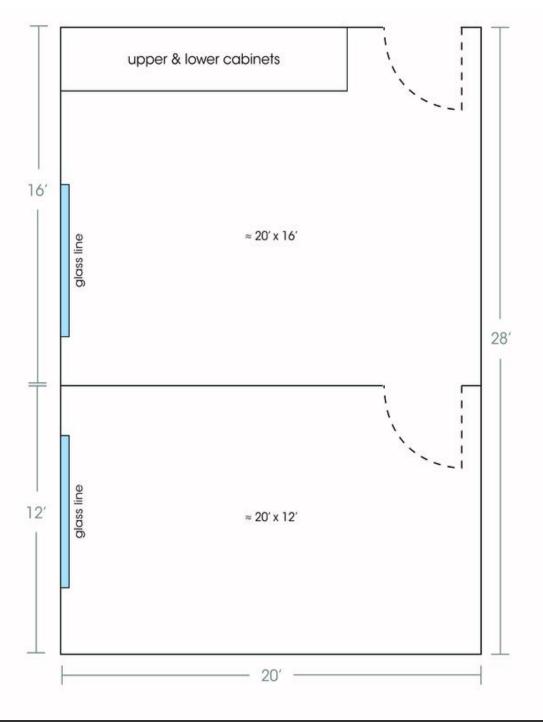

#### **SPACE OVERVIEW**

One large private office with spacious reception area and work area. Conveniently located with immediate access and visibility to Hwy 217. (on glass line)

\*drawing not to scale

Brett Bayne 503.972.7280 bayne@macadamforbes.com Licensed in OR