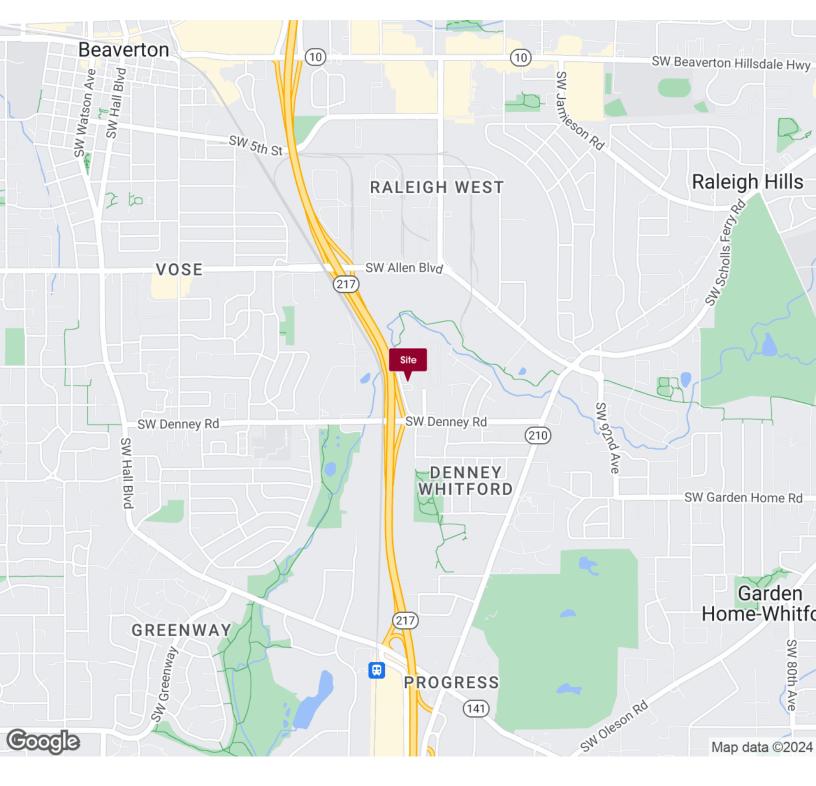

MACADAMFORBES.COM | 503.227.2500

| POPULATION                              | 1 MILE              | 3 MILES               | 5 MILES                |
|-----------------------------------------|---------------------|-----------------------|------------------------|
| Total population                        | 13,499              | 126,800               | 322,901                |
| Median age                              | 39.4                | 38.1                  | 37.7                   |
| Median age (Male)                       | 38.7                | 36.5                  | 36.8                   |
| Median age (Female)                     | 40.5                | 39.6                  | 38.7                   |
|                                         |                     |                       |                        |
| HOUSEHOLDS & INCOME                     | 1 MILE              | 3 MILES               | 5 MILES                |
| HOUSEHOLDS & INCOME<br>Total households | <b>1 MILE</b> 5,757 | <b>3 MILES</b> 54,314 | <b>5 MILES</b> 134,384 |
|                                         |                     |                       |                        |
| Total households                        | 5,757               | 54,314                | 134,384                |

\* Demographic data derived from 2020 ACS - US Census

Brett Bayne 503.972.7280 bayne@macadamforbes.com Licensed in OR John Van Zonneveld 503.704.5421

johnv@macadamforbes.com Licensed in OR

All of the information contained herein was obtained either from the owner or other parties we consider reliable. We have no reason to doubt its accuracy, however we do not guarantee it.