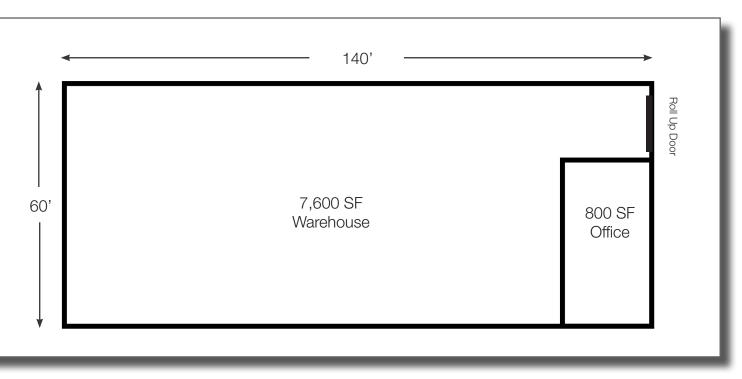

me to NAF Studios in the 90's. Home to a printing company for most of the last 20 years.

# UNIQUE SEATTLE INDUSTRIAL PROPERTY

| LOCATION                  | 6327 West Marginal Way SW, Seattle, WA  |
|---------------------------|-----------------------------------------|
| BUILDING AREA             | 27,000 SF (7,000 SF office)             |
| LAND AREA                 | 96,000 SF (2.22 acres)                  |
| YEAR BUILT                | 1981                                    |
| PARCEL NUMBER             | 302404-9005                             |
| LOADING                   | DH / GL                                 |
| ZONING                    | IG2 U/85                                |
| Puget Sound<br>Properties | Bellevue   Tac<br><mark>nai-psp.</mark> |





# **First Floor**



## **Second Floor**



## **Third Floor**



### **Fourth Floor**



\*Not to any scale



Hans Swenson +1 425 586 5630

10900 NE 8th Street, Suite 1500

Bellevue, Washington 98004 +1 425 586 5600

nai-psp.com

THE INFORMATION CONTAINED HEREIN HAS BEEN GIVEN TO US BY THE OWNER OF THE PROPERTY OR OTHER SOURCES WE DEEM RELIABLE, WE HAVE NO REASON TO DOUBT ITS ACCURACY, BUT WE DO NOT GUARANTEE IT. ALL INFORMATION SHOULD BE VERIFIED PRIOR TO PURCHASE OR LEASE. FLYERS\Seattle\4202 6th Ave S

hswenson@nai-psp.com

Tamir Ohayon +1 425 586 5627 tohayon@nai-psp.com