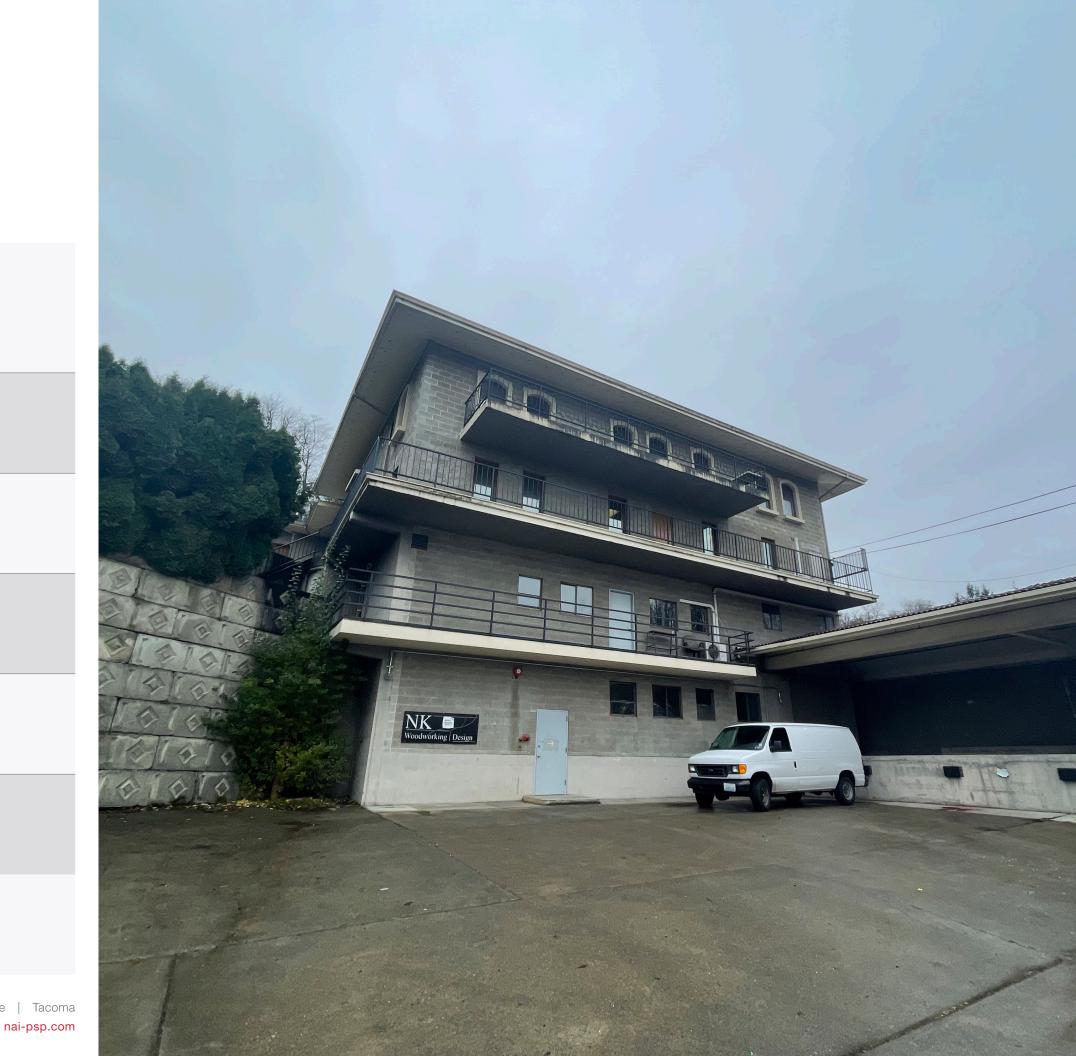

# 6327 W Marginal Way SV

**27,000 Square Foot** Unique Industrial Building

mal way SV

Heavily constructed building

long term sale leaseback

» Concrete floors and ceiling with ability to add additional floors on top of existing structure

HISTORY – Originally built by European wine importer, then part of Seattle's music history as home to NAF Studios in the 90's. Home to a printing company for most of the last 20 years.