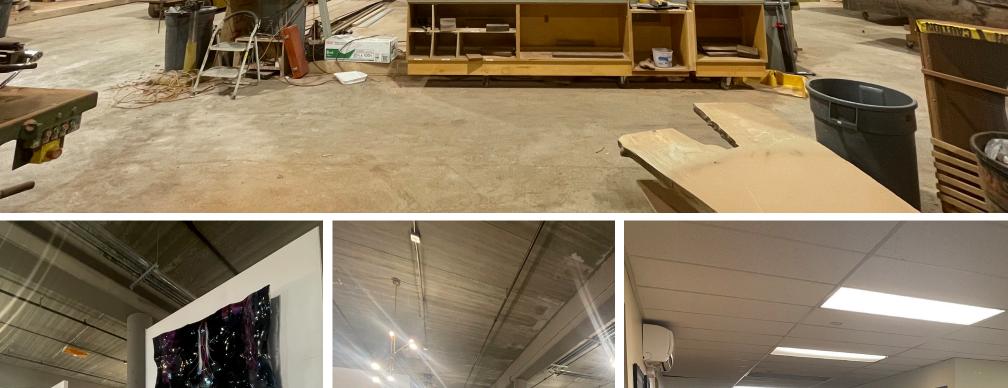

#### **PROPERTY HIGHLIGHTS**

>>

» 3 phase heavy power

>>

>>

>>

- >>
- >>
- >>
- >>

27,000 SF (7,000 SF office)

» 4 floors of office

» 2 floors of warehouse

- » 600 amps of 208 volt 3 phase power in upper warehouse (buyer to verify with licensed electrician)
- » 200 amps of 208 volt 3 phase power in lower warehouse (buyer to verify with licensed electrician)

» 4 roll up doors

- » 3 grade level rollup doors to upper warehouse
- » 2 loading docks and 1 rollup door to downstairs warehouse

15' Ceilings

20 Foot column spacing in warehouse

Fully Sprinklered

9 Restrooms

Heavily constructed building

long term sale leaseback

» Concrete floors and ceiling with ability to add additional floors on top of existing structure

HISTORY – Originally built by European wine importer, then part of Seattle's music history as home to NAF Studios in the 90's. Home to a printing company for most of the last 20 years.