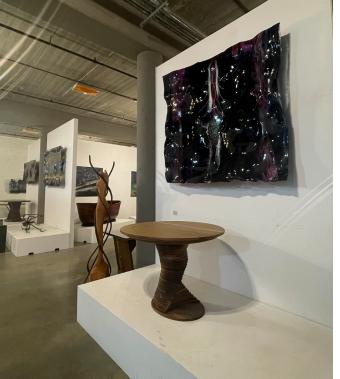

#### **PROPERTY HIGHLIGHTS**

>>

» 3 phase heavy power

>>

>>

>>

- >>
- >>
- >>
- >>

27,000 SF (7,000 SF office)

Heavily constructed building

long term sale leaseback

» Concrete floors and ceiling with ability to add additional floors on top of existing structure

HISTORY – Originally built by European wine importer, then part of Seattle's music history as home to NAF Studios in the 90's. Home to a printing company for most of the last 20 years.