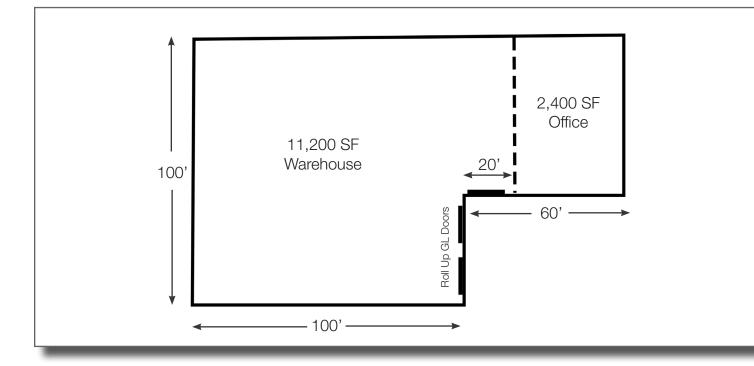

# **First Floor**

#### **PROPERTY HIGHLIGHTS**

>>

» 3 phase heavy power

>>

>>

>>

- >>
- >>
- >>
- >>

27,000 SF (7,000 SF office)

» 4 floors of office

» 2 floors of warehouse

- » 600 amps of 208 volt 3 phase power in upper warehouse (buyer to verify with licensed electrician)
- » 200 amps of 208 volt 3 phase power in lower warehouse (buyer to verify with licensed electrician)

» 4 roll up doors

- » 3 grade level rollup doors to upper warehouse
- » 2 loading docks and 1 rollup door to downstairs warehouse

15' Ceilings

20 Foot column spacing in warehouse

Fully Sprinklered

9 Restrooms