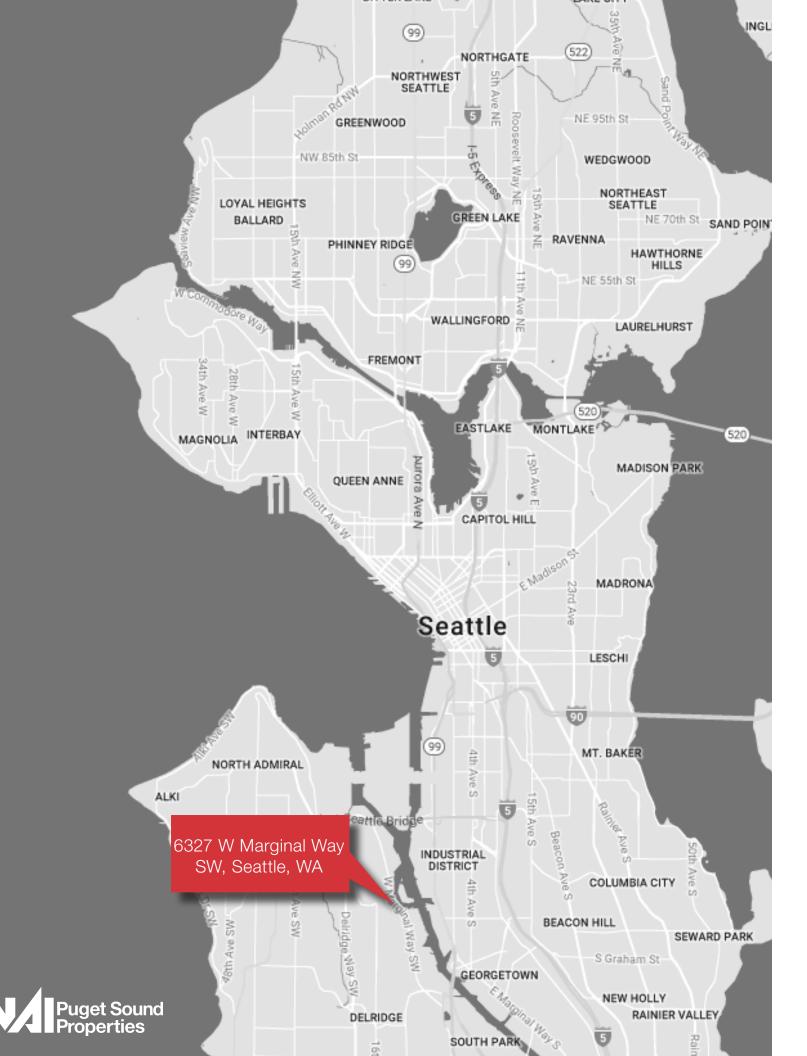

# UNIQUE SEATTLE INDUSTRIAL PROPERTY

| LOCATION                  | 6327 West Marginal Way SW, Seattle, WA  |
|---------------------------|-----------------------------------------|
| BUILDING AREA             | 27,000 SF (7,000 SF office)             |
| LAND AREA                 | 96,000 SF (2.22 acres)                  |
| YEAR BUILT                | 1981                                    |
| PARCEL NUMBER             | 302404-9005                             |
| LOADING                   | DH / GL                                 |
| ZONING                    | IG2 U/85                                |
| Puget Sound<br>Properties | Bellevue   Tac<br><mark>nai-psp.</mark> |