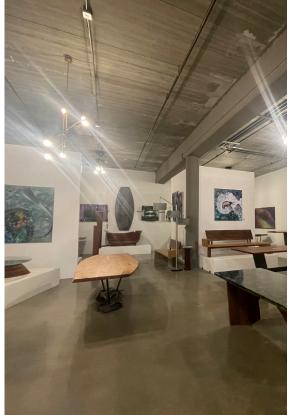

#### **PROPERTY HIGHLIGHTS**

>>

» 3 phase heavy power

>>

>>

>>

- >>
- >>
- >>
- >>

27,000 SF (7,000 SF office)

Heavily constructed building

long term sale leaseback

» Concrete floors and ceiling with ability to add additional floors on top of existing structure

HISTORY – Originally built by European wine importer, then part of Seattle's music history as home to NAF Studios in the 90's. Home to a printing company for most of the last 20 years.