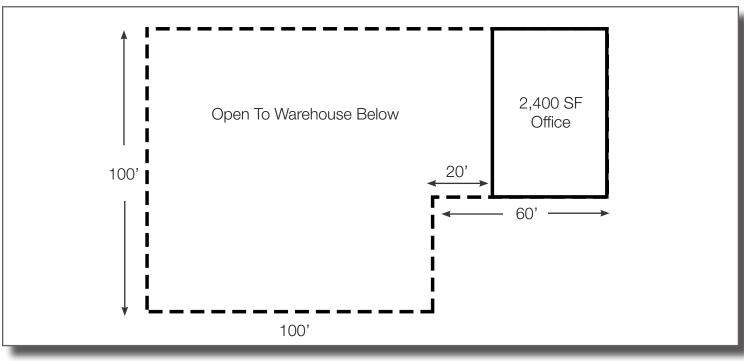

the last 20 years.

# UNIQUE SEATTLE INDUSTRIAL PROPERTY

| LOCATION                  | 6327 West Marginal Way SW, Seattle, WA  |
|---------------------------|-----------------------------------------|
| BUILDING AREA             | 27,000 SF (7,000 SF office)             |
| LAND AREA                 | 96,000 SF (2.22 acres)                  |
| YEAR BUILT                | 1981                                    |
| PARCEL NUMBER             | 302404-9005                             |
| LOADING                   | DH / GL                                 |
| ZONING                    | IG2 U/85                                |
| Puget Sound<br>Properties | Bellevue   Tac<br><mark>nai-psp.</mark> |





# **First Floor**



## **Second Floor**



## **Third Floor**



### **Fourth Floor**



\*Not to any scale



Hans Swenson +1 425 586 5630

10900 NE 8th Street, Suite 1500

Bellevue, Washington 98004 +1 425 586 5600

nai-psp.com

THE INFORMATION CONTAINED HEREIN HAS BEEN GIVEN TO US BY THE OWNER OF THE PROPERTY OR OTHER SOURCES WE DEEM RELIABLE, WE HAVE NO REASON TO DOUBT ITS ACCURACY, BUT WE DO NOT GUARANTEE IT. ALL INFORMATION SHOULD BE VERIFIED PRIOR TO PURCHASE OR LEASE. FLYERS\Seattle\4202 6th Ave S

hswenson@nai-psp.com

Tamir Ohayon +1 425 586 5627 tohayon@nai-psp.com