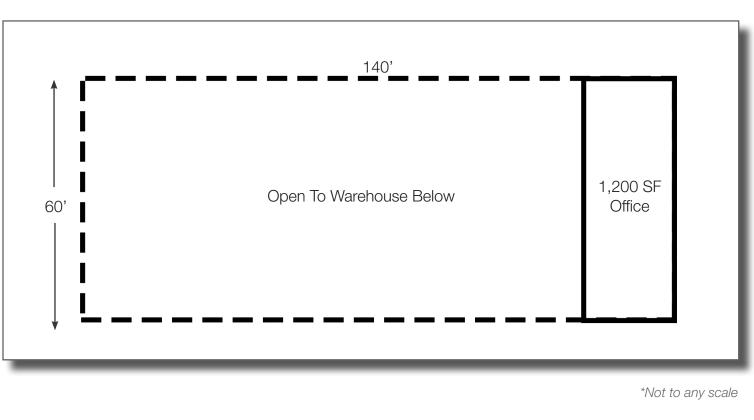

## **Second Floor**

## **Third Floor**

### **Fourth Floor**

\*Not to any scale

Hans Swenson +1 425 586 5630

10900 NE 8th Street, Suite 1500

Bellevue, Washington 98004 +1 425 586 5600

nai-psp.com

THE INFORMATION CONTAINED HEREIN HAS BEEN GIVEN TO US BY THE OWNER OF THE PROPERTY OR OTHER SOURCES WE DEEM RELIABLE, WE HAVE NO REASON TO DOUBT ITS ACCURACY, BUT WE DO NOT GUARANTEE IT. ALL INFORMATION SHOULD BE VERIFIED PRIOR TO PURCHASE OR LEASE. FLYERS\Seattle\4202 6th Ave S