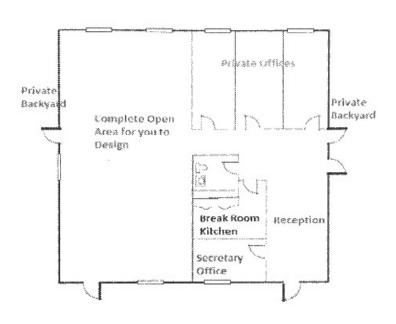

# 2354-2358 HASSELL RD., HOFFMAN ESTATES

2356 Hassell Road Suite F 1350 SF

# 2356 Hassell Road Suite I 1350 SF

# 2354-2358 HASSELL RD., HOFFMAN ESTATES

2356 Hassell Road Suite L 1350 SF