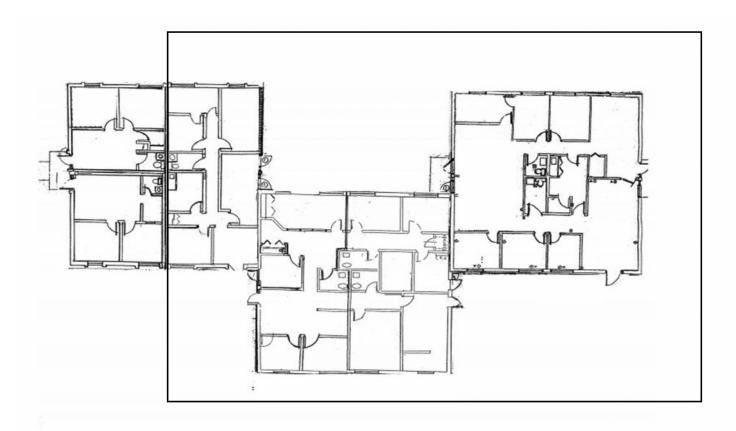

### **PROPERTY OVERVIEW**

Office Complex of 4 Buildings - Each Consists of 3 Office Pods Close to Barrington Rd Interchange on Interstate 90 Within 1 mile of St. Alexius Hospital Medical Corridor Includes: DuPage Medical Center, Northwest Physical Therapy, and Many area Retailers