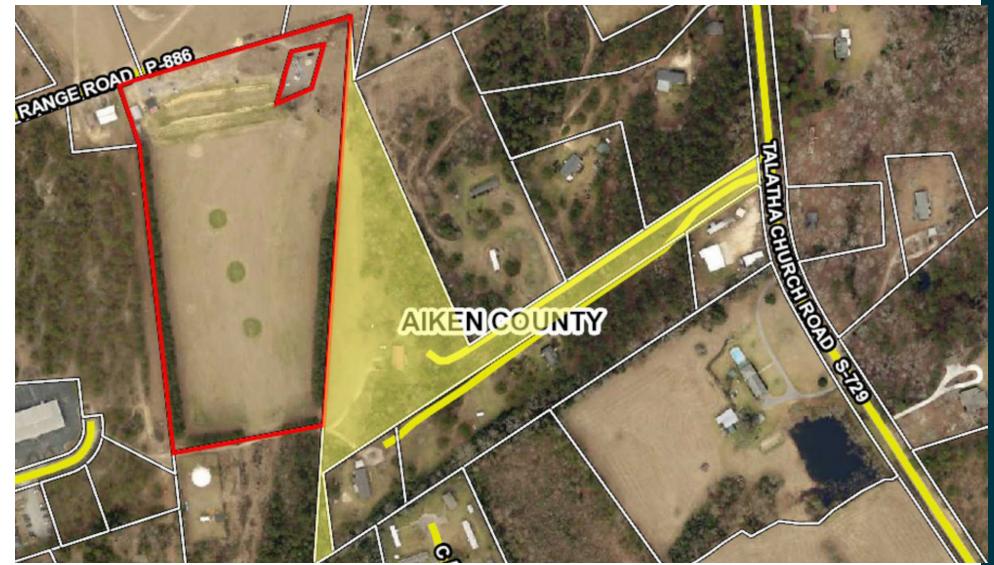

ARY**

Sale Price: \$215,900

Available SF:

Lot Size: 11.27 Acres

Building Size: 680 SF

Zoning: UD

### **PROPERTY OVERVIEW**

Great investment property! Tidy driving range on over 11 acres located on Aiken's Southside. Turn-key, includes all maintenan equipment, balls, baskets, flags, and all other related materials to make this an ideal set-up for a new owner. Sign posted on maj north-south artery with high traffic count (12,400 VPD). Convenient to all shopping, restaurants, golf communities and various amenities. Contiguous investment parcel also for sale on 6.53 acres with residential rental.

### PROPERTY HIGHLIGHTS

- Turn-key
- Excellent south side location with residential growth
- Well-established
- Tidy and well-maintained



# ADDITIONAL PHOTOS









## ADDITIONAL PHOTOS



## **LOCATION MAPS**



## **DEMOGRAPHICS MAP & REPORT**



| POPULATION                                                | 1 MILE            | 5 MILES | 10 MILES           |
|-----------------------------------------------------------|-------------------|---------|--------------------|
| Total population                                          | 1,108             | 27,782  | 81,867             |
| Median age                                                | 43.6              | 43.9    | 42.4               |
| Median age (Male)                                         | 43.0              | 43.1    | 39.5               |
| Median age (Female)                                       | 44.5              | 44.8    | 44.2               |
|