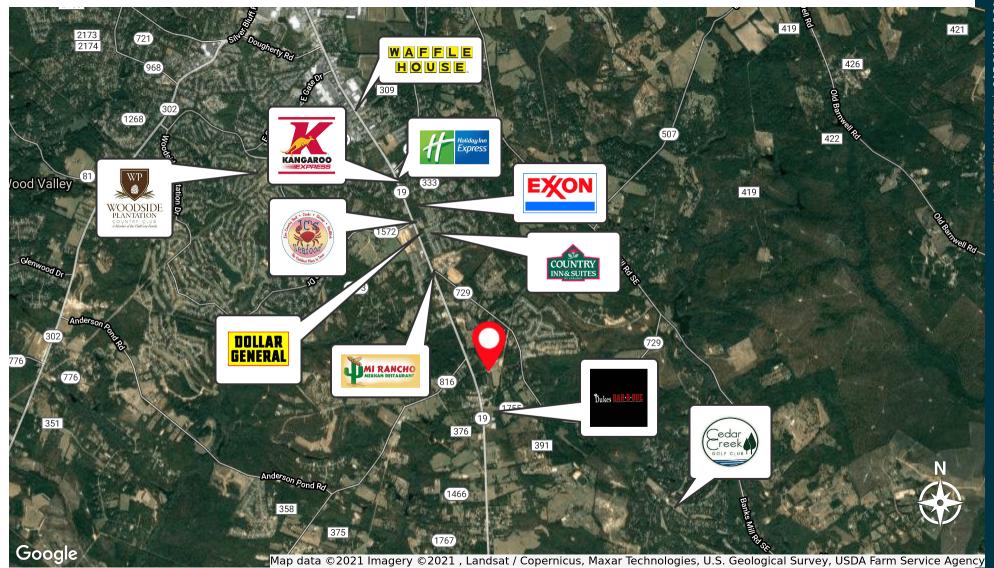

,900

Available SF:

Lot Size: 11.27 Acres

Building Size: 680 SF

Zoning: UD

### **PROPERTY OVERVIEW**

Great investment property! Tidy driving range on over 11 acres located on Aiken's Southside. Turn-key, includes all maintenan equipment, balls, baskets, flags, and all other related materials to make this an ideal set-up for a new owner. Sign posted on maj north-south artery with high traffic count (12,400 VPD). Convenient to all shopping, restaurants, golf communities and various amenities. Contiguous investment parcel also for sale on 6.53 acres with residential rental.

### PROPERTY HIGHLIGHTS

- Turn-key
- Excellent south side location with residential growth
- Well-established
- Tidy and well-maintained



# ADDITIONAL PHOTOS









## ADDITIONAL PHOTOS



## **LOCATION MAPS**



## **DEMOGRAPHICS MAP & REPORT**



| POPULATION                                                | 1 MILE            | 5 MILES | 10 MILES           |
|-----------------------------------------------------------|-------------------|---------|--------------------|
| Total population                                          | 1,108             | 27,782  | 81,867             |
| Median age                                                | 43.6              | 43.9    | 42.4               |
| Median age (Male)                                         | 43.0              | 43.1    | 39.5               |
| Median age (Female)                                       | 44.5              | 44.8    | 44.2               |
|                                                           |                   |