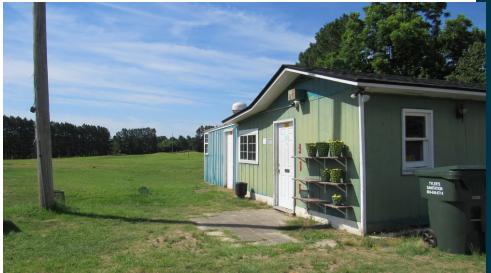

### **PROPERTY OVERVIEW**

Great investment property! Tidy driving range on over 11 acres located on Aiken's Southside. Turn-key, includes all maintenan equipment, balls, baskets, flags, and all other related materials to make this an ideal set-up for a new owner. Sign posted on maj north-south artery with high traffic count (12,400 VPD). Convenient to all shopping, restaurants, golf communities and various amenities. Contiguous investment parcel also for sale on 6.53 acres with residential rental.

### PROPERTY HIGHLIGHTS

- Turn-key
- Excellent south side location with residential growth
- Well-established
- Tidy and well-maintained