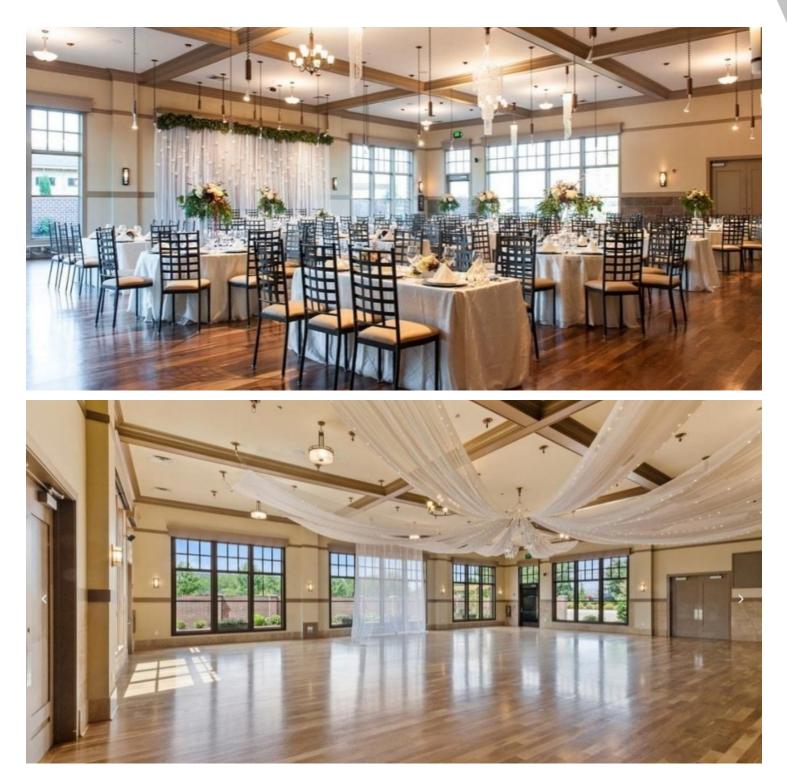

### **PROPERTY OVERVIEW**

INVESTMENT OPPORTUNITY - 11.20 % of ownership is being sold with existing partnership. 20-year lease is between Rockwell Debt-Free Properties, Inc. and Noah Corporation. Rent commencement began 10/1/2018 and has 2% annual rent escalations during the term. Noah Corporation pay 100% of all expenses. Check out https://www.noahseventvenue.com/ohio/traditional/mentor/ for full details of building and photo gallery.