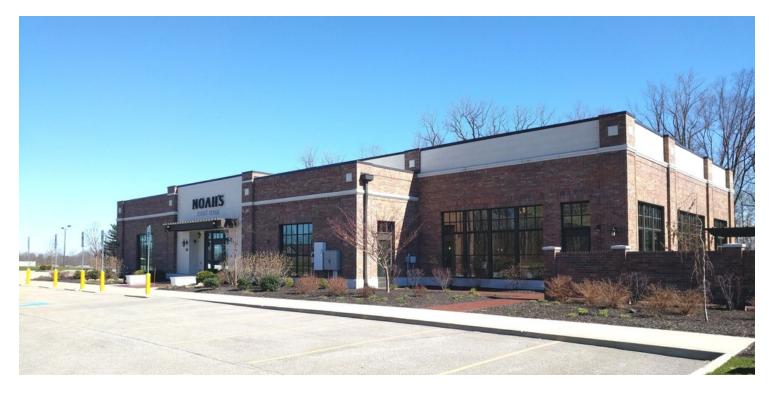

# NOAH'S EVENT VENUE

8200 Norton Parkway, Mentor, OH 44060

### **PROPERTY OVERVIEW**

INVESTMENT OPPORTUNITY - 11.20 % of ownership is being sold with existing partnership. 20-year lease is between Rockwell Debt-Free Properties, Inc. and Noah Corporation. Rent commencement began 10/1/2018 and has 2% annual rent escalations during the term. Noah Corporation pay 100% of all expenses. Check out https://www.noahseventvenue.com/ohio/traditional/mentor/ for full details of building and photo gallery.