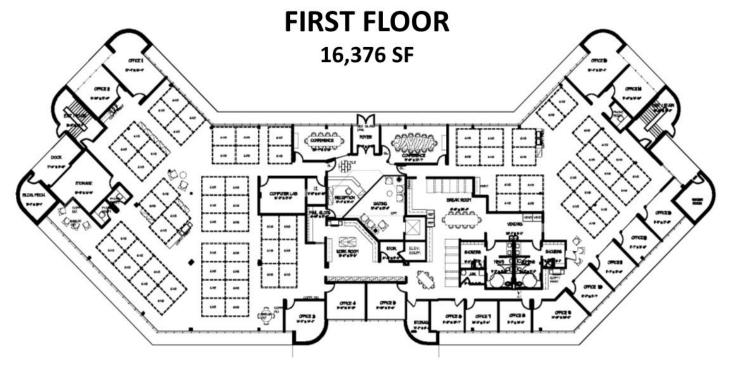

# MENDOTA OFFICE PLAZA LEASE

First Floor As-Built: 16,373 SF Contiguous

#### **OFFERING SUMMARY**

| AVAILABLE SF:          | First Floor:<br>16,376 SF<br>contiguous |  |
|------------------------|-----------------------------------------|--|
|                        | Second Floor:<br>6,858 SF               |  |
| LEASE RATE:            | N/A                                     |  |
| CAM & RE TAX 2020:     | \$8.90/SF/Yr                            |  |
| LOT SIZE:              | 2.93 Acres                              |  |
| BUILDING SIZE:         | 33,812 SF                               |  |
| YEAR BUILT/RENOVATION: | 1985 / 2010                             |  |
| MARKET:                | St. Paul-Minneapolis                    |  |

#### **PROPERTY OVERVIEW**

Nicely appointed office space with multiple configuration options: 16,376 SF contiguous on the main floor and up to 6,858 SF on second floor.

Located on the northeast corner of I-494 and Pilot Knob Road in a 210 acre professional business park; just minutes from MSP airport. Close to numerous restaurants, hotels, retail services, and Mall of America. Easy access to I-494, I-35E, Hwy 55, Hwy 13, & Hwy 110.