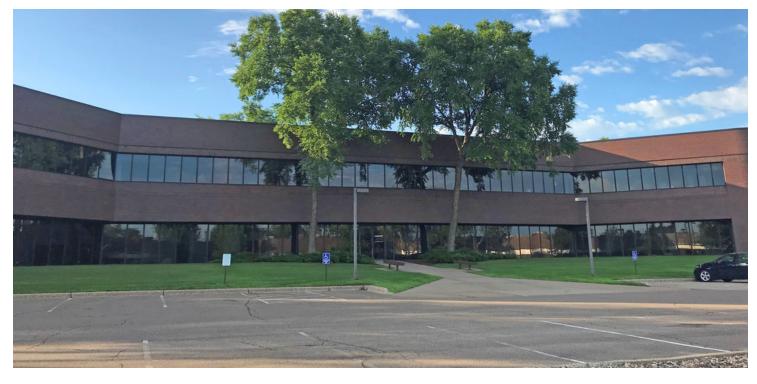

# MENDOTA OFFICE PLAZA LEASE

1333 Northland Drive, Mendota Heights, MN 55120

#### **OFFERING SUMMARY**

| AVAILABLE SF:          | First Floor:<br>16,376 SF<br>contiguous |  |
|------------------------|-----------------------------------------|--|
|                        | Second Floor:<br>6,858 SF               |  |
| LEASE RATE:            | N/A                                     |  |
| CAM & RE TAX 2020:     | \$8.90/SF/Yr                            |  |
| LOT SIZE:              | 2.93 Acres                              |  |
| BUILDING SIZE:         | 33,812 SF                               |  |
| YEAR BUILT/RENOVATION: | 1985 / 2010                             |  |
| MARKET:                | St. Paul-Minneapolis                    |  |

#### **PROPERTY OVERVIEW**

Nicely appointed office space with multiple configuration options: 16,376 SF contiguous on the main floor and up to 6,858 SF on second floor.

Located on the northeast corner of I-494 and Pilot Knob Road in a 210 acre professional business park; just minutes from MSP airport. Close to numerous restaurants, hotels, retail services, and Mall of America. Easy access to I-494, I-35E, Hwy 55, Hwy 13, & Hwy 110.