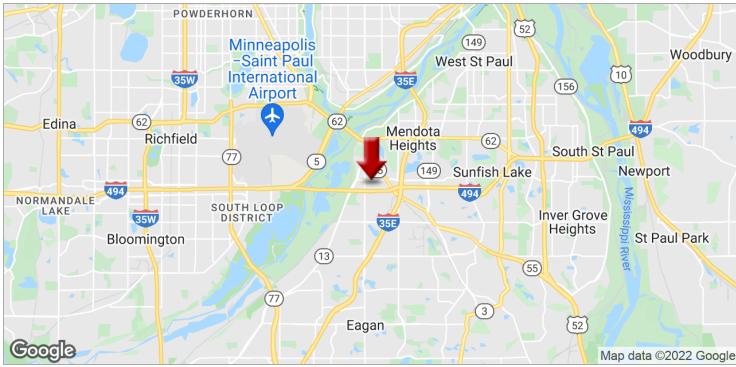

#### **PROPERTY OVERVIEW**

Nicely appointed office space with multiple configuration options: 16,376 SF contiguous on the main floor and up to 6,858 SF on second floor.

Located on the northeast corner of I-494 and Pilot Knob Road in a 210 acre professional business park; just minutes from MSP airport. Close to numerous restaurants, hotels, retail services, and Mall of America. Easy access to I-494, I-35E, Hwy 55, Hwy 13, & Hwy 110.