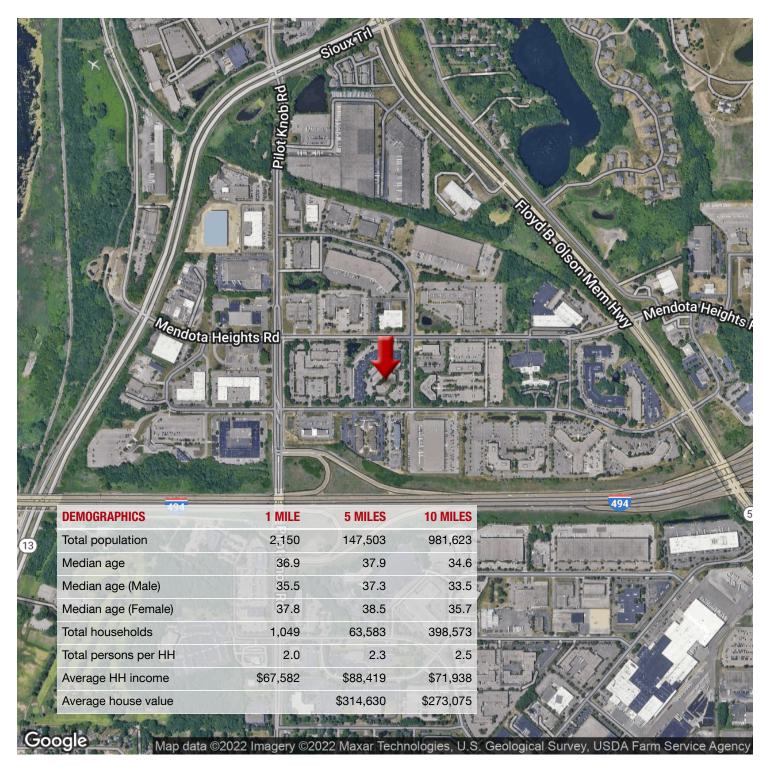

#### **PROPERTY OVERVIEW**

Nicely appointed office space with multiple configuration options: 16,376 SF contiguous on the main floor and up to 6,858 SF on second floor.

Located on the northeast corner of I-494 and Pilot Knob Road in a 210 acre professional business park; just minutes from MSP airport. Close to numerous restaurants, hotels, retail services, and Mall of America. Easy access to I-494, I-35E, Hwy 55, Hwy 13, & Hwy 110.