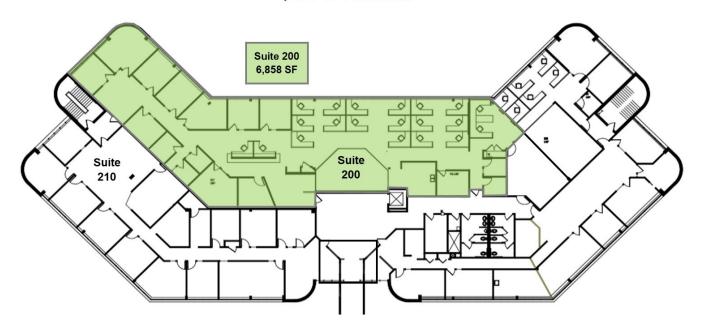

# SECOND FLOOR AVAILABILITIES

Suite 200: 6,858 SF

# **SECOND FLOOR** 6,858 SF Available

#### **AVAILABLE SPACES**

| SUITE     | SIZE (SF)        | LEASE TYPE | LEASE RATE    |
|-----------|------------------|------------|---------------|
| Suite 200 | 2,000 - 6,858 SF |            | \$12.00 SF/yr |