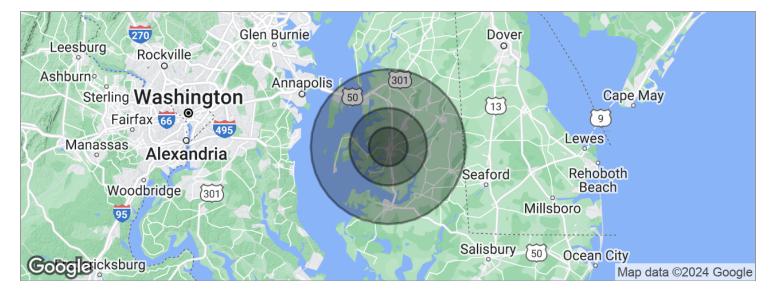

## Demographics Map

| POPULATION                            | 5 MILES              | 10 MILES               | 20 MILES               |
|---------------------------------------|----------------------|------------------------|------------------------|
| Total population                      | 22,176               | 39,083                 | 115,198                |
| Median age                            | 43.7                 | 45.4                   | 43.4                   |
| Median age (Male)                     | 41.3                 | 43.9                   | 42.1                   |
| Median age (Female)                   | 45.3                 | 46.3                   | 44.1                   |
|                                       |                      |                        |                        |
| HOUSEHOLDS & INCOME                   | 5 MILES              | 10 MILES               | 20 MILES               |
| HOUSEHOLDS & INCOME  Total households | <b>5 MILES</b> 9,184 | <b>10 MILES</b> 15,944 | <b>20 MILES</b> 45,576 |
|                                       |                      |                        |                        |
| Total households                      | 9,184                | 15,944                 | 45,576                 |

<sup>\*</sup> Demographic data derived from 2020 ACS - US Census