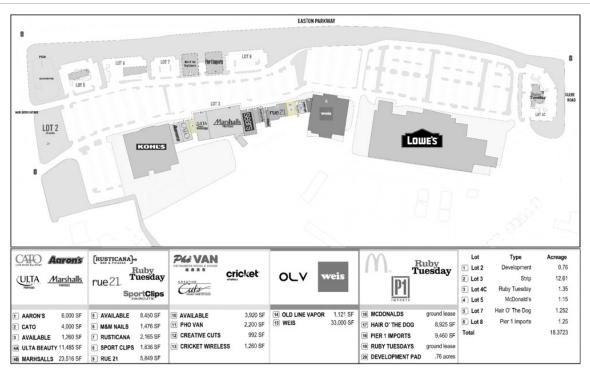

#### **PROPERTY OVERVIEW**

Easton Marketplace is located on the West side of Easton just off the Easton Bypass. The property has excellent visibility and access and is being reimagined with well-known national retailers, strengthening the already impressive tenant mix, which include Marshall's, ULTA, Weis Markets and shadow anchors Lowes and Kohls. There are currently two units available at 1,260 sq. ft. & 3,920 sq. ft and lease rate are negotiable based on tenant's credit, lease term and tenant improvements. NNN Fees are estimated at \$2.40

# Available Spaces

LEASE TYPE | - TOTAL SPACE | 1,260 - 3,920 SF LEASE

**LEASE TERM** | Negotiable

**LEASE RATE** | Negotiable based on credit, term and TI

| SUITE   | TENANT | SIZE (SF) | LEASE TYPE | LEASE RATE                              | DESCRIPTION |
|---------|--------|-----------|------------|-----------------------------------------|-------------|
| Unit 10 | -      | 3,920 SF  | NNN        | Negotiable based on credit, term and TI | -           |
| Unit 3  | -      | 1,260 SF  | NNN        | Negotiable based on credit, term and TI | -           |