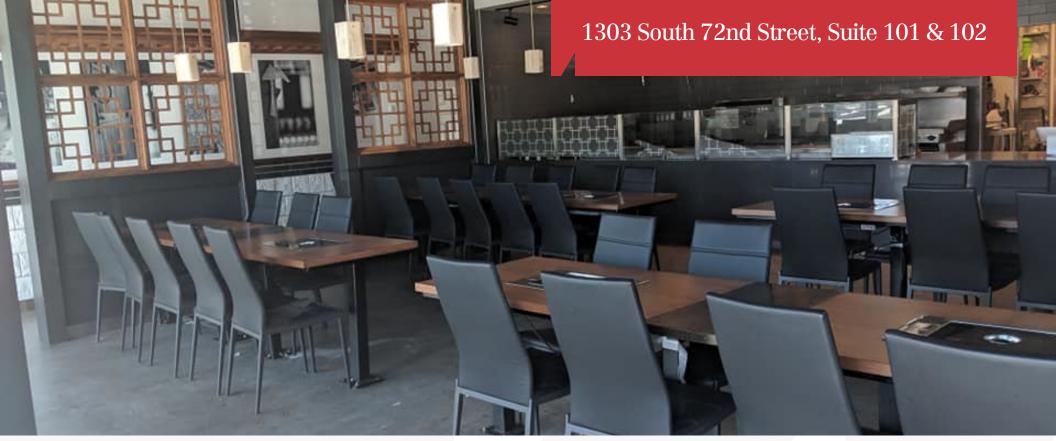

# 1303 S 72nd Street, Suite 101 & 102 | Omaha, NE 68124

## **Property Features**

- Turn-key restaurant with patio in great location at 72nd & Pacific Streets
- Hood/Ventilation system, walk in freezer and cooler, stove, sinks, lighting and grease trap remain
- Join Starbucks Coffee and Jersey Mike's
- · Near the University of Nebraska at Omaha and companies like First Data and Pacific Life
- Traffic Counts: 77,000 cars per day
- NNN Expenses: \$9.55 PSF

# 1303 S 72nd Street Suite 101/102