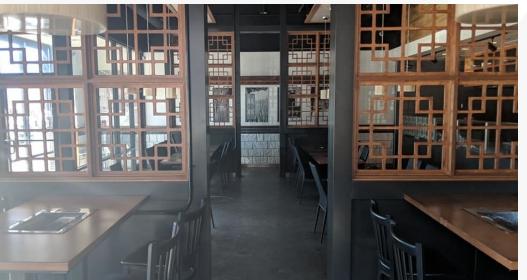

# 1303 S 72nd Street, Suite 101 & 102 | Omaha, NE 68124

## **Property Features**

- Turn-key restaurant with patio in great location at 72nd & Pacific Streets
- Hood/Ventilation system, walk in freezer and cooler, stove, sinks, lighting and grease trap remain
- Join Starbucks Coffee and Jersey Mike's
- · Near the University of Nebraska at Omaha and companies like First Data and Pacific Life
- Traffic Counts: 77,000 cars per day
- NNN Expenses: \$9.55 PSF

# 1303 S 72nd Street Suite 101/102