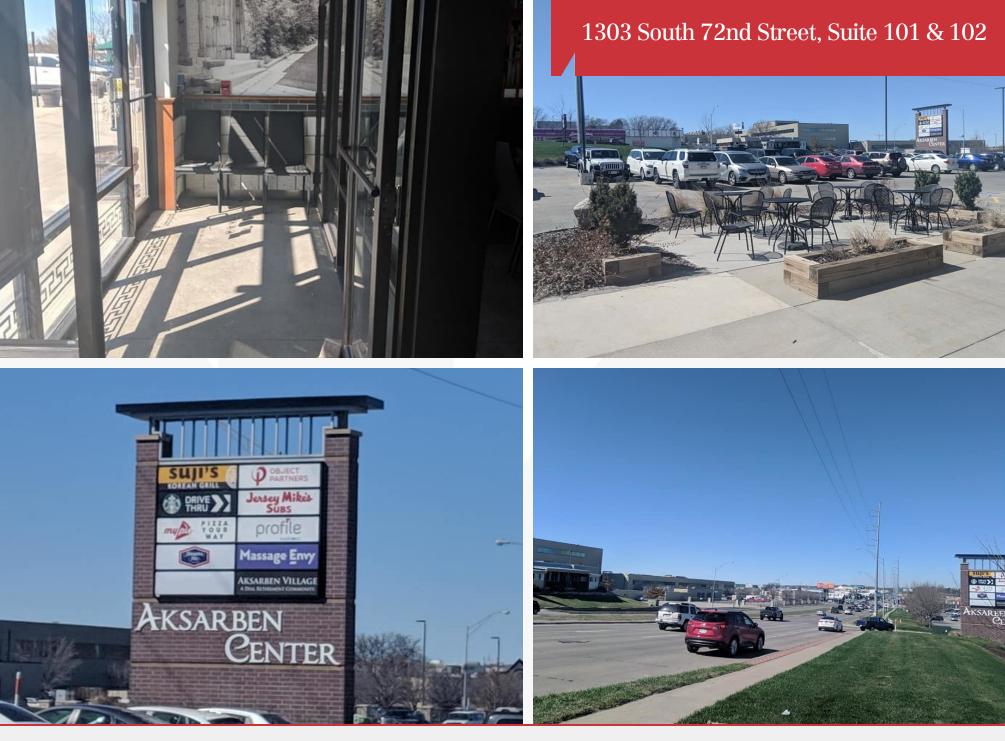

# 1303 S 72nd Street, Suite 101 & 102 | Omaha, NE 68124

## **Property Features**

- Turn-key restaurant with patio in great location at 72nd & Pacific Streets
- Hood/Ventilation system, walk in freezer and cooler, stove, sinks, lighting and grease trap remain
- Join Starbucks Coffee and Jersey Mike's
- · Near the University of Nebraska at Omaha and companies like First Data and Pacific Life
- Traffic Counts: 77,000 cars per day
- NNN Expenses: \$9.55 PSF

# 1303 S 72nd Street Suite 101/102