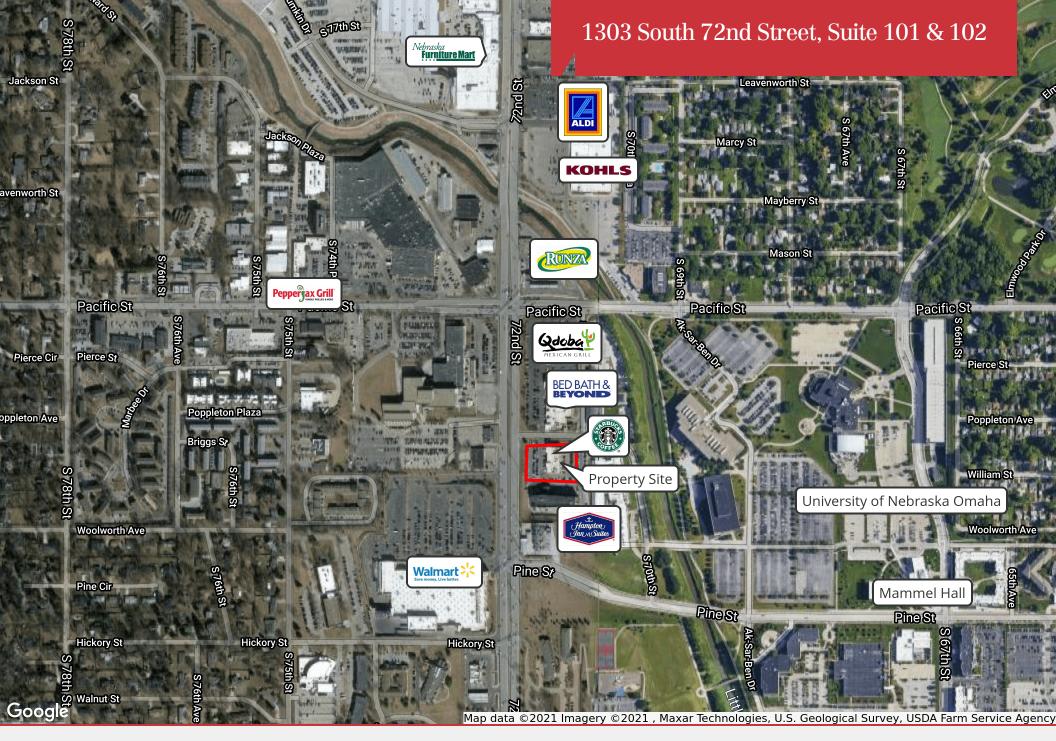

# 1303 S 72nd Street, Suite 101 & 102 | Omaha, NE 68124

## **Property Features**

- Turn-key restaurant with patio in great location at 72nd & Pacific Streets
- Hood/Ventilation system, walk in freezer and cooler, stove, sinks, lighting and grease trap remain
- Join Starbucks Coffee and Jersey Mike's
- · Near the University of Nebraska at Omaha and companies like First Data and Pacific Life
- Traffic Counts: 77,000 cars per day
- NNN Expenses: \$9.55 PSF

# **Location Details**

4.31/1,000 SF

| Market           | Omaha/Council<br>Bluffs |
|------------------|-------------------------|
| Submarket        | Aksarban                |
| County           | Douglas                 |
| Cross<br>Streets | 72nd & Pine<br>Streets  |