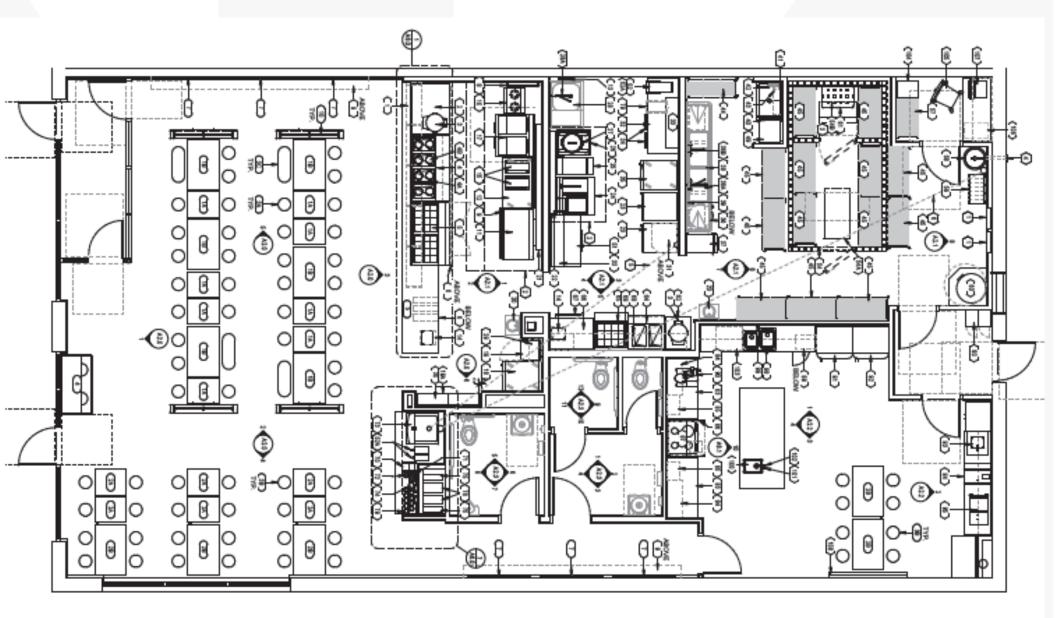

## **Property Features**

- Turn-key restaurant with patio in great location at 72nd & Pacific Streets
- Hood/Ventilation system, walk in freezer and cooler, stove, sinks, lighting and grease trap remain
- Join Starbucks Coffee and Jersey Mike's
- · Near the University of Nebraska at Omaha and companies like First Data and Pacific Life
- Traffic Counts: 77,000 cars per day
- NNN Expenses: \$9.55 PSF

# 1303 S 72nd Street Suite 101/102