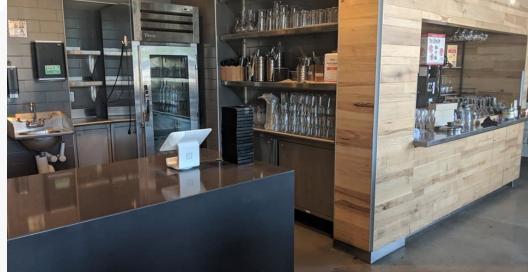

# 1303 S 72nd Street, Suite 101 & 102 | Omaha, NE 68124

## **Property Features**

- Turn-key restaurant with patio in great location at 72nd & Pacific Streets
- Hood/Ventilation system, walk in freezer and cooler, stove, sinks, lighting and grease trap remain
- Join Starbucks Coffee and Jersey Mike's
- · Near the University of Nebraska at Omaha and companies like First Data and Pacific Life
- Traffic Counts: 77,000 cars per day
- NNN Expenses: \$9.55 PSF

# 1303 S 72nd Street Suite 101/102