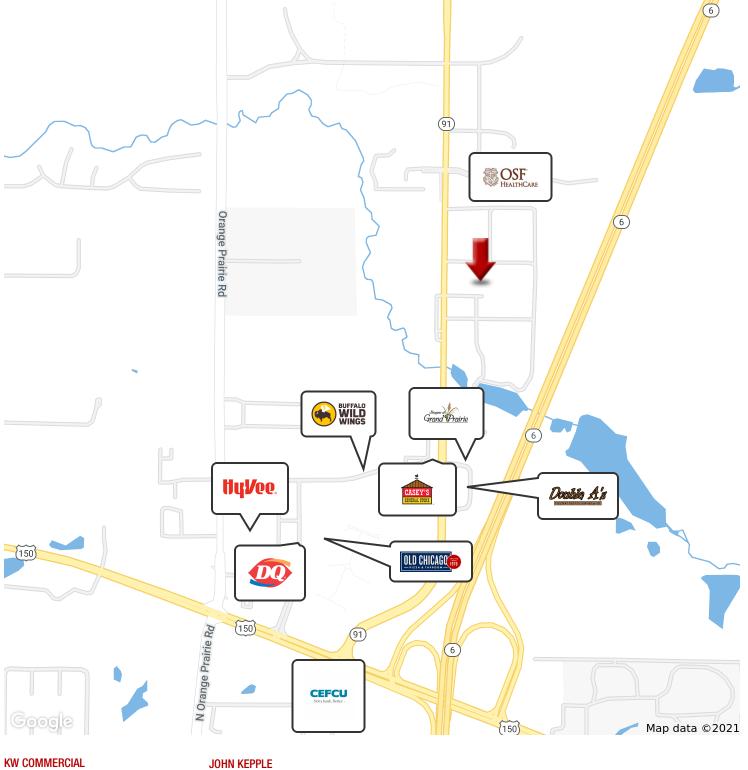

### PROPERTY OVERVIEW

Wonderful development opportunity in the one of the fastest growing cells in the city of Peoria. Next to the new OSF Route 91 complex, Louisville Slugger athletic complex, Shoppes at Grand Prairie. New development going on all over the area. Currently zoned commercial. 15 acres including house with a pool and other building.

4805 W Competition Ln, Peoria, IL 61615

KW COMMERCIAL 2426 W. Cornerstone Court Peoria, IL 61614