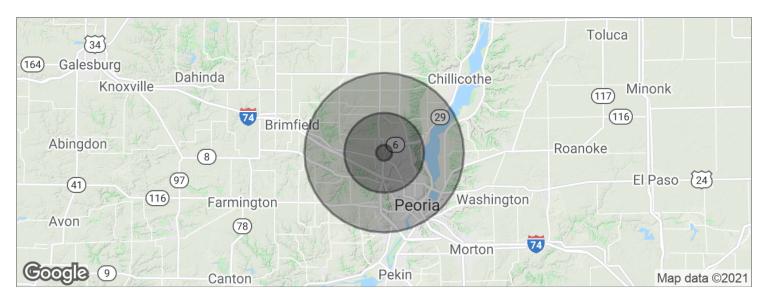

4805 W Competition Ln, Peoria, IL 61615

| POPULATION          | 1 MILE    | 5 MILES   | 10 MILES  |
|---------------------|-----------|-----------|-----------|
| Total population    | 417       | 56,680    | 202,776   |
| Median age          | 38.0      | 39.0      | 36.4      |
| Median age (male)   | 37.8      | 36.5      | 34.7      |
| Median age (Female) | 38.6      | 41.3      | 38.2      |
| HOUSEHOLDS & INCOME | 1 MILE    | 5 MILES   | 10 MILES  |
| Total households    | 160       | 24,396    | 83,148    |
| # of persons per HH | 2.6       | 2.3       | 2.4       |
| Average HH income   | \$101,898 | \$82,990  | \$67,260  |
| Average house value | \$216,692 | \$174,631 | \$142,778 |

\* Demographic data derived from 2010 US Census

KW COMMERCIAL 2426 W. Cornerstone Court

Peoria, IL 61614