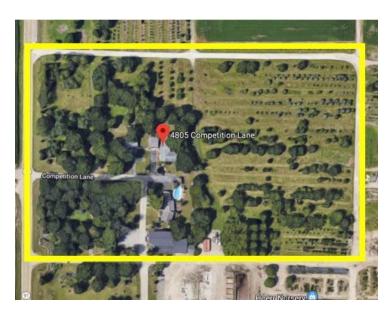

# LAND FOR SALE

4805 W Competition Ln, Peoria, IL 61615

**OFFERING SUMMARY** 

| SALE PRICE:   | \$1,450,000 |
|---------------|-------------|
| AVAILABLE SF: |             |
| LOT SIZE:     | 15 Acres    |
| PRICE / SF:   | \$2.22      |

### PROPERTY OVERVIEW

Wonderful development opportunity in the one of the fastest growing cells in the city of Peoria. Next to the new OSF Route 91 complex, Louisville Slugger athletic complex, Shoppes at Grand Prairie. New development going on all over the area. Currently zoned commercial. 15 acres including house with a pool and other building.

## **PROPERTY HIGHLIGHTS**