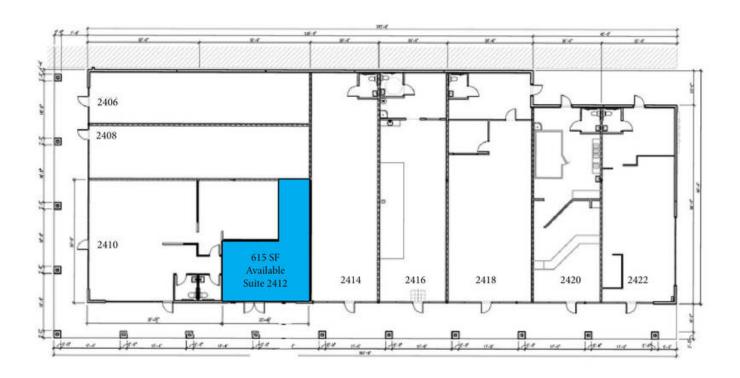

### **ECONOMIC DATA**

**SUITE:** 2412

LEASE RATE: \$14.79 SF/Yr

**ESTIMATED NNN:** \$5.50 **AVAILABLE SF:** 615 SF

**LEASE TERM:** Sublease until 08.12.20

### **BUILDING DATA**

**TOTAL BUILDING SF: 8,453 SF** ZONING: Commercial