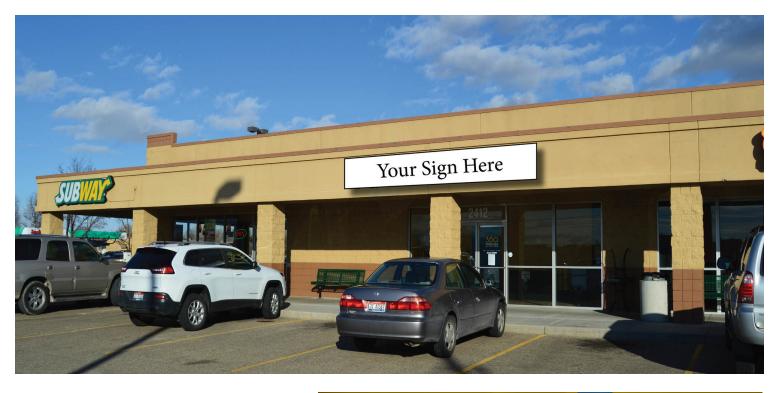

### **PROPERTY OVERVIEW**

Lee & Associates is pleased to present this 615 SF retail space in the busy Greenhurst Plaza, located in Nampa, Idaho.

#### **PROPERTY HIGHLIGHTS**

- Highly visible south Nampa location at SEC of Greenhurst and 12th Avenue.
- Excellent location near Albertson's, Walmart and many more.
- High growth residential area.

David Gronbeck | Principal davidg@leeidaho.com C 208.861.6664

### **GREENHURST FAMILY PLAZA** SHOPS "A"

GREENHURST & 12TH AVE. NAMPA, IDAHO

David Gronbeck | Principal davidg@leeidaho.com C 208.861.6664

Nampa, ID 83651

David Gronbeck | Principal davidg@leeidaho.com C 208.861.6664