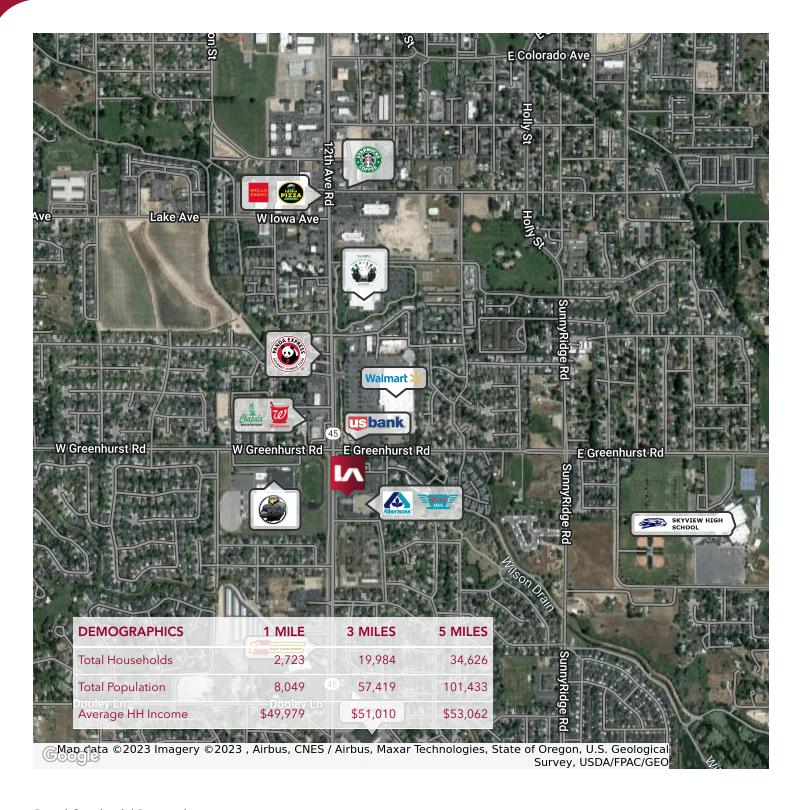

### **PROPERTY OVERVIEW**

Lee & Associates is pleased to present this 615 SF retail space in the busy Greenhurst Plaza, located in Nampa, Idaho.

#### **PROPERTY HIGHLIGHTS**

- Highly visible south Nampa location at SEC of Greenhurst and 12th Avenue.
- Excellent location near Albertson's, Walmart and many more.
- High growth residential area.

David Gronbeck | Principal davidg@leeidaho.com C 208.861.6664

### **GREENHURST FAMILY PLAZA** SHOPS "A"

GREENHURST & 12TH AVE. NAMPA, IDAHO

David Gronbeck | Principal davidg@leeidaho.com C 208.861.6664

Nampa, ID 83651

David Gronbeck | Principal davidg@leeidaho.com C 208.861.6664