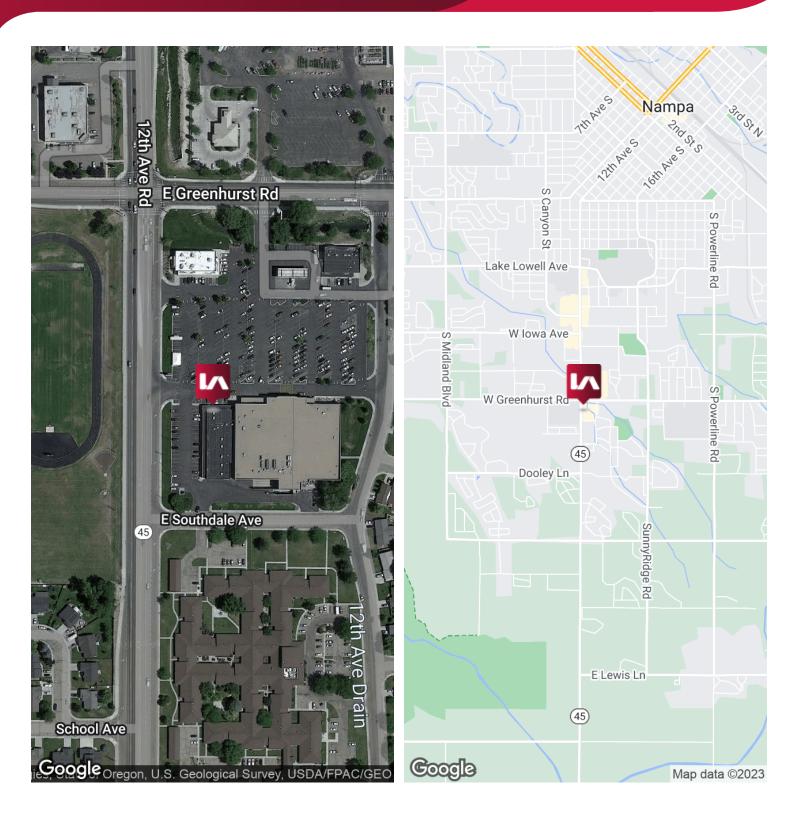

#### PROPERTY INFORMATION

COUNTY: Canyon

**MARKET:** Boise City/Nampa

SUBMARKET: Nampa

#### **PROPERTY HIGHLIGHTS**

- Highly visible south Nampa location at SEC of Greenhurst and 12th Avenue.
- Excellent location near Albertson's, Walmart and many more.
- High growth residential area.

David Gronbeck | Principal davidg@leeidaho.com C 208.861.6664