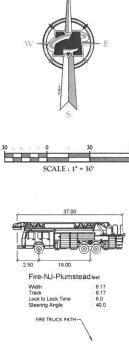

- 1. All construction must comply with the Florida Fire Prevention Code;
- 2. Prior to delivery of any combustible materials to the site, the flowing items shall be completed:
  - a. All-weather stabilized emergency access shall be provided and maintained;
  - Fire hydrants shall be installed and certified by the engineer of record to meet the required fire flow. Hydrants shall be located a maximum of 400 feet from the main entrance of all principal buildings;
  - c. The fire hydrants shall be approved for firefighting use by the City of Palmetto Utilities Department;
  - d. Street signs, if applicable, shall be installed prior to vertical construction; and
  - e. Buildings shall be provided with emergency vehicle access to at least two sides of the building.
- Reclaimed water shall be extended to the site prior to issuance of any certificate of occupancy;
- 4. The developer shall provide executed documents for a legal access/easement use of adjacent property prior to placement of the drainage line along the south boundary line of the Subject Property and prior to issuance of any certificate of occupancy;
- 5. Legal documents creating a maintenance entity for perpetual care of all common open space shall be provided for review and approval by the City Attorney prior to issuance of any certificate of occupancy;
- The developer shall provide evidence of school concurrency analysis from the Manatee County School District prior to issuance of any certificate of occupancy. Please contact Amy Anderson @ (941) 708-8800, Ext 1223;
- 7. All water mains must have a three (3) inch cover or be installed in a steel casing with a six (6) inch cover over the drainage end; and
- 8. Sewer service for Building 5 must be revised to come from the sewer main, not the sewer man hole.