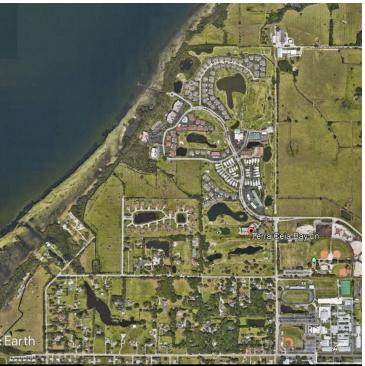

#### AREA

This lot is south of the Skyway Bridge and north of the Manatee River in a development on Terra Ceia Bay. East is west of RT 41 N.

©2023 Coldwell Banker. All Rights Reserved. Coldwell Banker Commercial® and the Coldwell Banker Commercial logos are trademarks of Coldwell Banker Real Estate LLC. The Coldwell Banker® System is comprised of company owned offices which are owned by a subsidiary of Anywhere Advisors LLC and franchised offices which are independently owned and operated. The Coldwell Banker System fully supports the principles of the Equal Opportunity Act.

### PROPERTY OVERVIEW

This property consists of 2.93 gross acres or 127,185 square feet, located at the western section of Terra Ceia Bay Lane overlooking an golf course. The acreage was previously approved for the development of 11 single story town home buildings totaling 22 residential units located within the Terra Ceia Bay Golf Club community. Zoning allows for up to 32 units. Just south of the Tampa Bay Bridge. This rare location offers easy access to I 75 and I 275 which makes Tampa and St Petersburg almost in your backyard. It can be a breeze to get to the Tampa Airports or SRQ Airport. This area has so much to offer including all the amenities on the Manatee River and downtown Bradenton charm. The beaches are less than 20 minutes away or just enjoy your backyard with Florida's nature preserves.