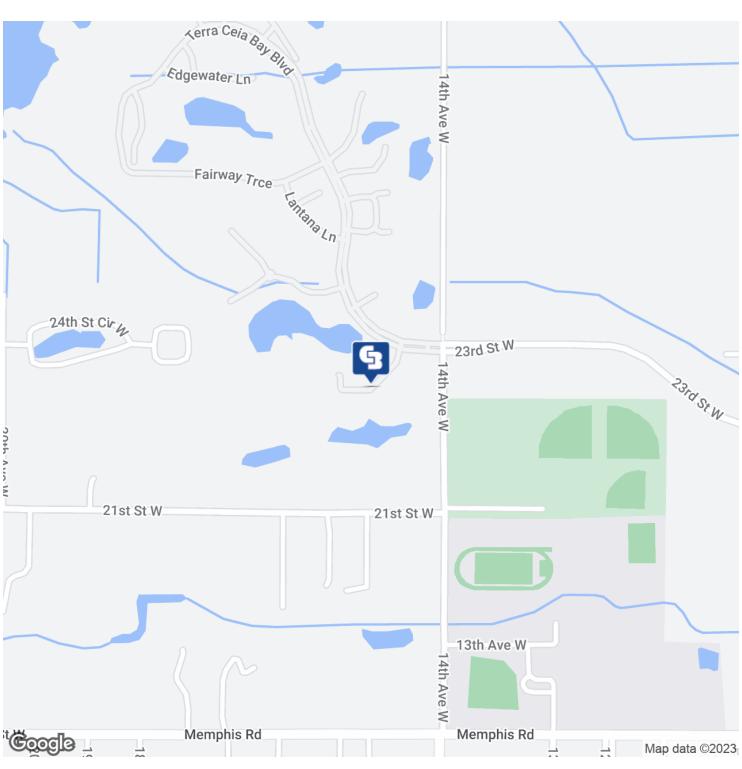

#### AREA

This lot is south of the Skyway Bridge and north of the Manatee River in a development on Terra Ceia Bay. East is west of RT 41 N.

©2023 Coldwell Banker. All Rights Reserved. Coldwell Banker Commercial® and the Coldwell Banker Commercial logos are trademarks of Coldwell Banker Real Estate LLC. The Coldwell Banker® System is comprised of company owned offices which are owned by a subsidiary of Anywhere Advisors LLC and franchised offices which are independently owned and operated. The Coldwell Banker System fully supports the principles of the Equal Opportunity Act.

### PROPERTY OVERVIEW

This property consists of 2.93 gross acres or 127,185 square feet, located at the western section of Terra Ceia Bay Lane overlooking an golf course. The acreage was previously approved for the development of 11 single story town home buildings totaling 22 residential units located within the Terra Ceia Bay Golf Club community. Zoning allows for up to 32 units. Just south of the Tampa Bay Bridge. This rare location offers easy access to I 75 and I 275 which makes Tampa and St Petersburg almost in your backyard. It can be a breeze to get to the Tampa Airports or SRQ Airport. This area has so much to offer including all the amenities on the Manatee River and downtown Bradenton charm. The beaches are less than 20 minutes away or just enjoy your backyard with Florida's nature preserves.