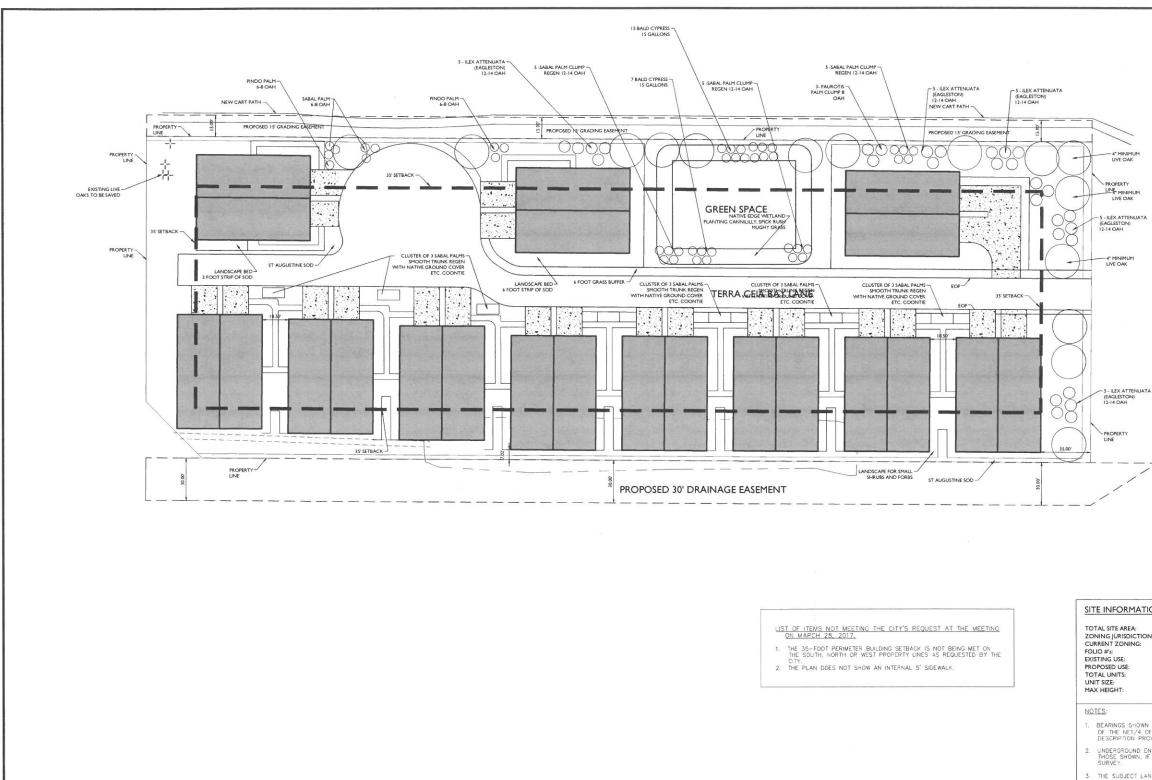

### PROPERTY OVERVIEW

This property consists of 2.93 gross acres or 127,185 square feet, located at the western section of Terra Ceia Bay Lane overlooking an golf course. The acreage was previously approved for the development of 11 single story town home buildings totaling 22 residential units located within the Terra Ceia Bay Golf Club community. Zoning allows for up to 32 units. Just south of the Tampa Bay Bridge. This rare location offers easy access to I 75 and I 275 which makes Tampa and St Petersburg almost in your backyard. It can be a breeze to get to the Tampa Airports or SRQ Airport. This area has so much to offer including all the amenities on the Manatee River and downtown Bradenton charm. The beaches are less than 20 minutes away or just enjoy your backyard with Florida's nature preserves.

.

.

3. THE SUL RATE M BASE FL EMERGEN

.

)

N

| DRMATION:                                                         |                                                                                                                                                                             |  |  |  |  |  |  |
|-------------------------------------------------------------------|-----------------------------------------------------------------------------------------------------------------------------------------------------------------------------|--|--|--|--|--|--|
| e area:<br>Jrisdiction:<br>Zoning:<br>Jse:<br>Use:<br>Its:<br>Ht: | 3.42 AC<br>MANATEE COUNTY<br>PD-H (PLANNED DEVELOPMENT - HOUSING)<br>24 (682:0005<br>VACANT<br>RESIDENTIAL VILLAS<br>22 UNITS (SINGLE-STORY)<br>2,400 SF<br>35 FEET         |  |  |  |  |  |  |
|                                                                   | CON REFER TO THE SOUTH LINE OF THE N1/2<br>SE1/4 OF SECTION 10 BEING N89'49'43"W                                                                                            |  |  |  |  |  |  |
| RGROUND ENCROA<br>SHOWN, IF ANY<br>Y.                             | ACHMENTS OF IMPROVEMENTS OTHER THAN<br>NOT LOCATED FOR PURPOSES OF THIS                                                                                                     |  |  |  |  |  |  |
| MAP (FIRM) NUM<br>FLOOD ELEVATION                                 | IS IN ZONE "AE" OF THE FLOOD INSURANCE<br>BER 12081C0162E (EFFECTIVE DATE 3/17/2014).<br>N OF 8 FEET REQUIRED BY F.E.M.A. (FEDERAL<br>INT AGENCY). SUBJECT TO VERIFICATION. |  |  |  |  |  |  |
|                                                                   | N PREPARED PURSUANT TO TITLE COMMITMENT<br>MERICAN TITLE INSURANCE COMPANY, CUSTOMER                                                                                        |  |  |  |  |  |  |