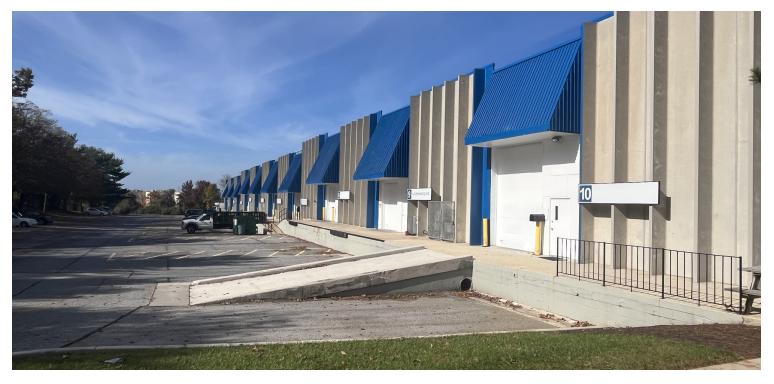

#### PROPERTY HIGHLIGHTS

- Clear Height: 22' 7"
- Heat: Gas-fired ceiling mounted units
- Sprinkler: Dry
- Loading: platform docks
- Parking Ratio: 1.37 per 1,000 SF
- Overflow parking available
- Newly Painted Exterior

#### **AVAILABLE SPACES**

| SUITE                     | SIZE (SF) | LEASE RATE    | DESCRIPTION                                     |
|---------------------------|-----------|---------------|-------------------------------------------------|
| 7190 Bay 9                | 9,132 SF  | Call For Info | Small office                                    |
| 7190 Bay 10-11 Contiguous | 22,379 SF | Call For Info | End unit with visibility on Oakland Mills Road. |
| 7190 Bays 9-11 Contiguous | 31,511 SF | Call for info | End unit with visibility on Oakland Mills Road. |