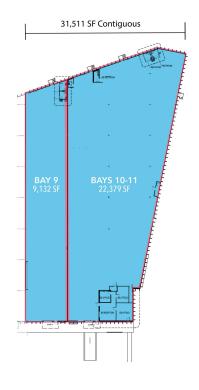

#### **LISTING DATA**

7190 BAY 9: 9,132 SF 7190 BAYS 10-11: 22,379

7190 BAYS 9-11: 31,511 Contiguous

**ECONOMIC DATA** 

**LEASE RATE:** Call For Info

PROPERTY INFORMATION

COUNTY: Howard

**BUILDING DATA** 

#### **AVAILABLE SPACES**

| SUITE                     | SIZE (SF) | LEASE RATE    | DESCRIPTION                                     |
|---------------------------|-----------|---------------|-------------------------------------------------|
| 7190 Bay 9                | 9,132 SF  | Call For Info | Small office                                    |
| 7190 Bay 10-11 Contiguous | 22,379 SF | Call For Info | End unit with visibility on Oakland Mills Road. |
| 7190 Bays 9-11 Contiguous | 31,511 SF | Call for info | End unit with visibility on Oakland Mills Road. |