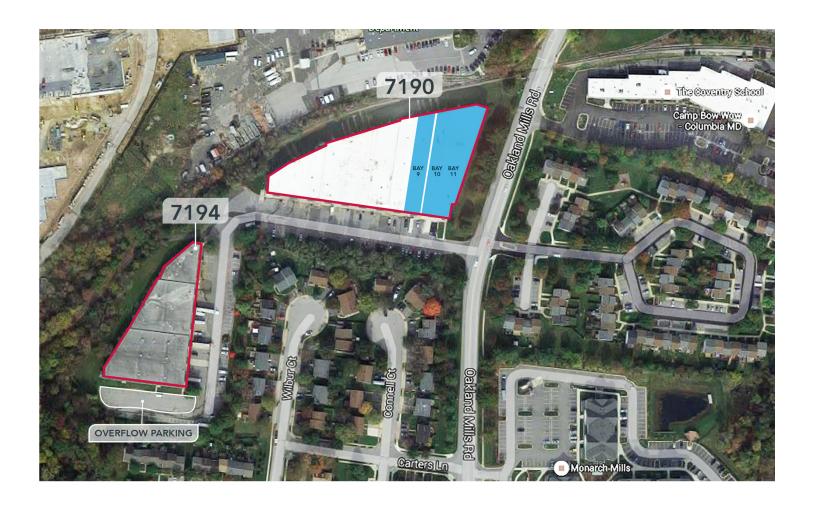

#### **LISTING DATA**

7190 BAY 9: 9,132 SF 7190 BAYS 10-11: 22,379

7190 BAYS 9-11: 31,511 Contiguous

**ECONOMIC DATA** 

**LEASE RATE:** Call For Info

PROPERTY INFORMATION

COUNTY: Howard

**BUILDING DATA** 

#### PROPERTY HIGHLIGHTS

- Clear Height: 22' 7"
- Heat: Gas-fired ceiling mounted units
- Sprinkler: Dry
- Loading: platform docks
- Parking Ratio: 1.37 per 1,000 SF
- Overflow parking available
- Newly Painted Exterior

#### **AVAILABLE SPACES**

| SUITE                     | SIZE (SF) | LEASE RATE    | DESCRIPTION                                     |
|---------------------------|-----------|---------------|-------------------------------------------------|
| 7190 Bay 9                | 9,132 SF  | Call For Info | Small office                                    |
| 7190 Bay 10-11 Contiguous | 22,379 SF | Call For Info | End unit with visibility on Oakland Mills Road. |
| 7190 Bays 9-11 Contiguous | 31,511 SF | Call for info | End unit with visibility on Oakland Mills Road. |