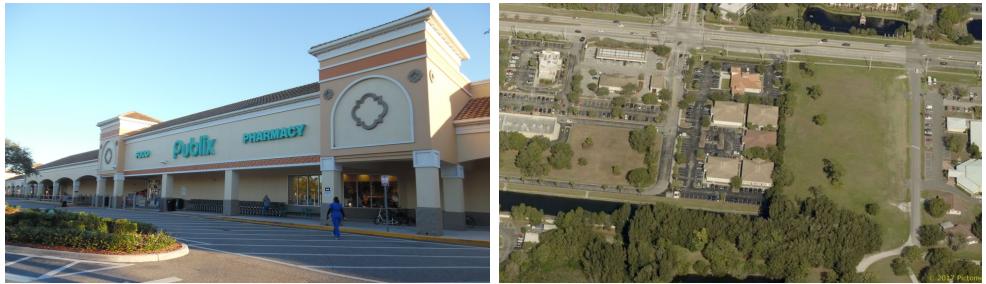

# Aerial Maps

#### **PROPERTY OVERVIEW**

Great location next door to the Publix anchored Venice Plaza Shopping Center. Never been used free standing building perfect for medical or professional office use. Owner will provide a buildout allowance subject to negotiations.

#### **PROPERTY HIGHLIGHTS**

- Central Venice Location
- Part of Publix Anchored Shopping Center
- Surrounded by Residential Development