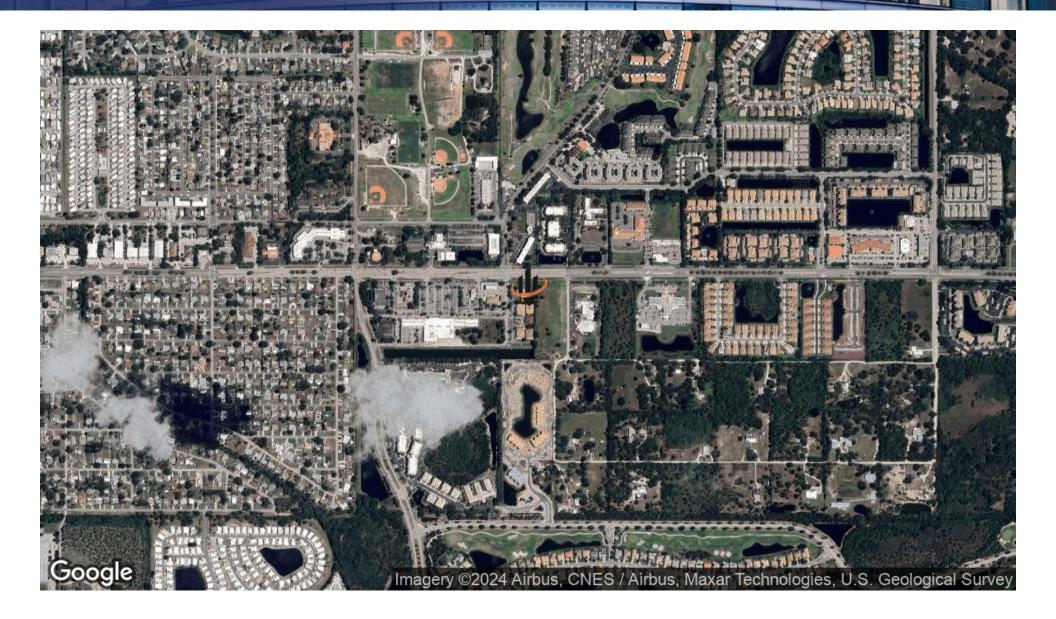

UNIT A VENICE, FL 34292

### SVN | Commercial Advisory Group | Page 3

# Income & Expenses

| EXPENSE SUMMARY                |         | PER SF |
|--------------------------------|---------|--------|
| Annual Common Area Maintenance | \$6,457 | \$2.57 |
| 2022 Real Estate Taxes         | \$3,518 | \$1.40 |
| Gross Expenses                 | \$9,975 | \$3.98 |

VENICE MEDICAL FOR SALE | 1493 EAST VENICE AVENUE UNIT A VENICE, FL 34292

### SVN | Commercial Advisory Group | Page 4

# **Exterior Photos**





#### VENICE MEDICAL FOR SALE | 1493 EAST VENICE AVENUE UNIT A VENICE, FL 34292

### SVN | Commercial Advisory Group | Page 5

# Interior Photos



#### VENICE MEDICAL FOR SALE | 1493 EAST VENICE AVENUE UNIT A VENICE, FL 34292

### SVN | Commercial Advisory Group | Page 6

# Aerial Maps



# Regional Map



#### VENICE MEDICAL FOR SALE | 1493 EAST VENICE AVENUE UNIT A VENICE, FL 34292

#### SVN | Commercial Advisory Group | Page 8

# **Demographics Map**



| POPULATION                              | 1 MILE                 | 3 MILES               | 5 MILES               |
|-----------------------------------------|------------------------|-----------------------|-----------------------|
| Total population                        | 5,712                  | 42,604                | 72,680                |
| Median age                              | 67.4                   | 60.6                  | 59.1                  |
| Median age (Male)                       | 66.8                   | 59.7                  | 58.6                  |
| Median age (Female)