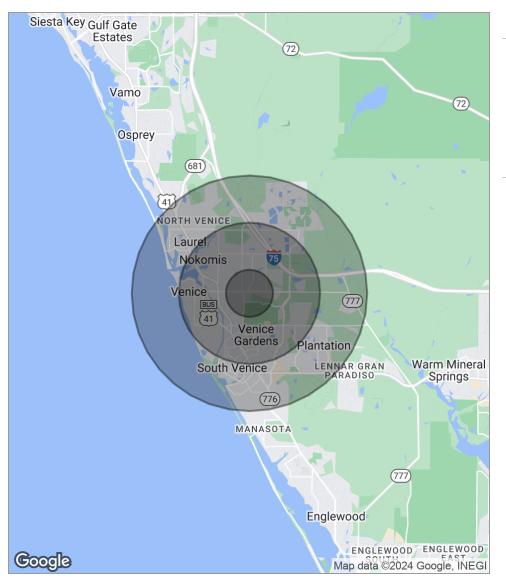

# **Demographics Map**

| POPULATION                              | 1 MILE                 | 3 MILES               | 5 MILES               |
|-----------------------------------------|------------------------|-----------------------|-----------------------|
| Total population                        | 5,712                  | 42,604                | 72,680                |
| Median age                              | 67.4                   | 60.6                  | 59.1                  |
| Median age (Male)                       | 66.8                   | 59.7                  | 58.6                  |
| Median age (Female)                     | 68.2                   | 61.4                  | 59.7                  |
|                                         |                        |                       |                       |
| HOUSEHOLDS & INCOME                     | 1 MILE                 | 3 MILES               | 5 MILES               |
| HOUSEHOLDS & INCOME<br>Total households | <b>1 MILE</b><br>3,097 | <b>3 MILES</b> 21,403 | <b>5 MILES</b> 35,554 |
|                                         |                        |                       |                       |
| Total households                        | 3,097                  | 21,403                | 35,554                |

\* Demographic data derived from 2020 ACS - US Census