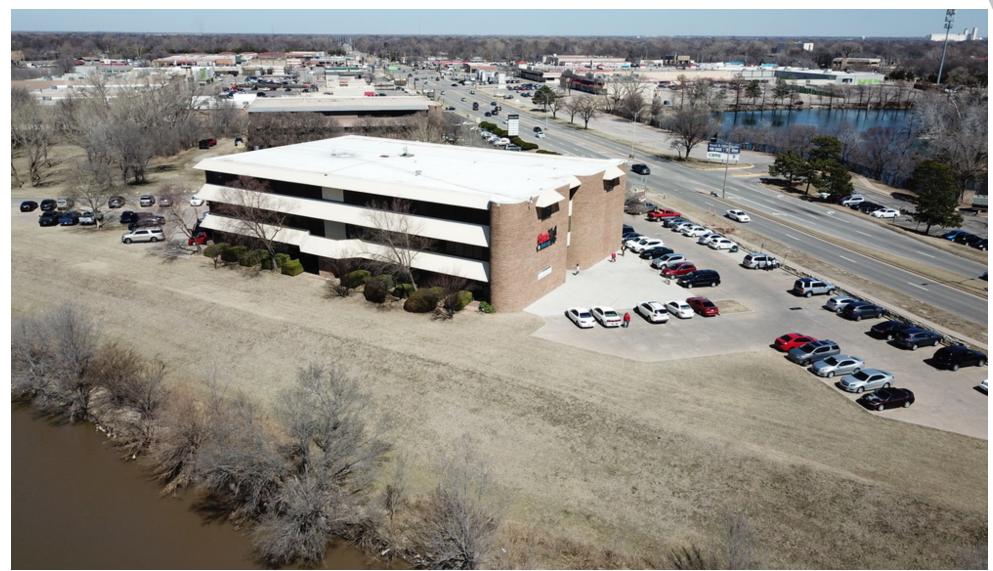

# LEASING INCENTIVES! RIVER FRONT OFFICE SPACES, FREE RENT!

1919 N Amidon Ave, Wichita, KS 67203

### **PROPERTY OVERVIEW**

Very Creative Owner
Will take Other Income Properties
Possible Owner Finance

### PROPERTY HIGHLIGHTS

River Front

**HENRY LUU** 

0: 316.204.8279 henryluu@kw.com

Window Offices

| AVAILABLE SPACES                | LEASE RATE           | SIZE (SF)        |
|---------------------------------|----------------------|------------------|
| SUITE 308 & 310                 | \$8.00 - 12.00 SF/yr | 2,426 - 2,500 SF |
| EXECUTIVE SUITES WITH RIVERVIEW | \$8.00 - 12.00 SF/yr | 1,080 SF         |
| WINDOW SUITE                    | \$8.00 - 12.00 SF/yr | 576 SF           |
| I ADOCCOT OCCIOC AVAILADI C     | \$9.00 12.00 SE/m    | 1 000 0 070 95   |