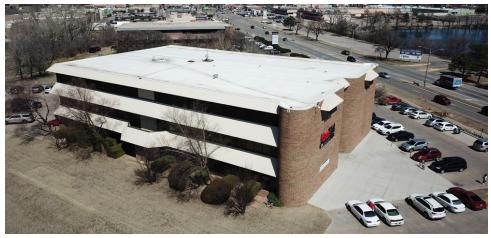

# LEASING INCENTIVES! RIVER FRONT OFFICE SPACES, FREE RENT!

1919 N Amidon Ave, Wichita, KS 67203

### **PROPERTY OVERVIEW**

Very Creative Owner
Will take Other Income Properties
Possible Owner Finance

### PROPERTY HIGHLIGHTS

River Front

**HENRY LUU** 

0: 316.204.8279 henryluu@kw.com

Window Offices

| AVAILABLE SPACES                | LEASE RATE           | SIZE (SF)        |
|---------------------------------|----------------------|------------------|
| SUITE 308 & 310                 | \$8.00 - 12.00 SF/yr | 2,426 - 2,500 SF |
| EXECUTIVE SUITES WITH RIVERVIEW | \$8.00 - 12.00 SF/yr | 1,080 SF         |
| WINDOW SUITE                    | \$8.00 - 12.00 SF/yr | 576 SF           |
| I ADOCCOT OCCIOC AVAILADI C     | \$9.00 12.00 SE/m    | 1 000 0 070 95   |