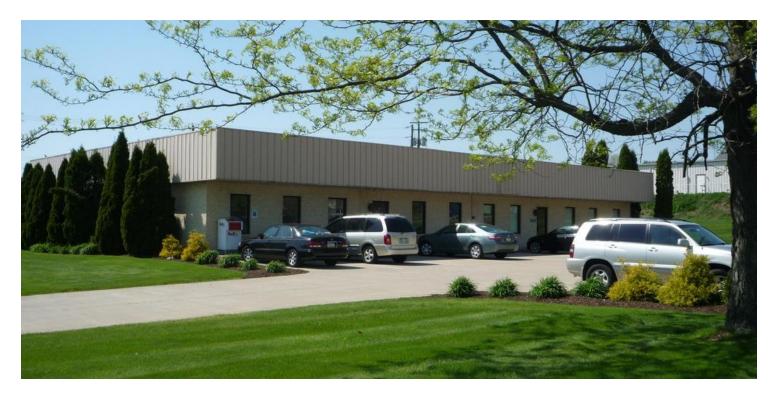

# Property Summary

| OFFERING SUMMARY |                       | PROPERTY OVERVIEW                                                               |
|------------------|-----------------------|---------------------------------------------------------------------------------|
| Available SF:    | Fully Leased          | Well kept grounds and landscaping in 98% leased Airport Road Commercial<br>Park |
| Lease Rate:      | Negotiable            | PROPERTY HIGHLIGHTS                                                             |
| Lot Size:        | 0.96 Acres            | Great Visibility on Airport Rd                                                  |
|                  |                       | <ul> <li>Only minutes away from Lehigh Valley International</li> </ul>          |
| Year Built:      | 1990                  | Competitive Lease Rates                                                         |
| Building Size:   | 6,000 SF              | Well maintained facility and grounds                                            |
| Renovated:       | 2013                  |                                                                                 |
| Zoning:          | PC                    |                                                                                 |
| Market:          | Lehigh Valley         |                                                                                 |
| Submarket:       | Airport Road Corridor |                                                                                 |