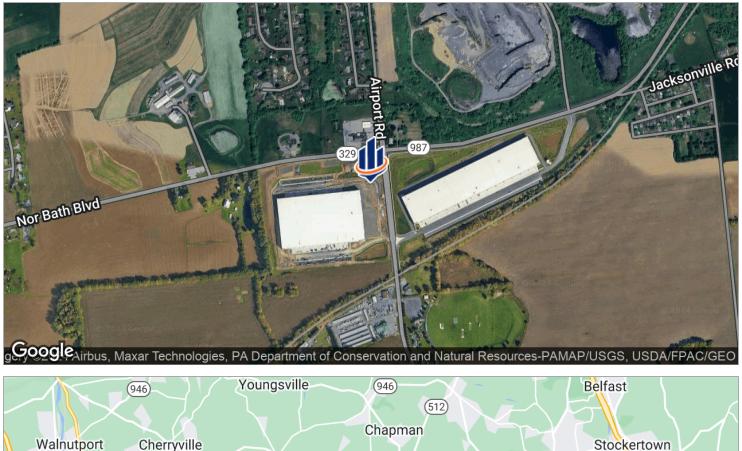

| Year Built:      | 1990                  | Competitive Lease Rates                                                         |
| Building Size:   | 6,000 SF              | Well maintained facility and grounds                                            |
| Renovated:       | 2013                  |                                                                                 |
| Zoning:          | PC                    |                                                                                 |
| Market:          | Lehigh Valley         |                                                                                 |
| Submarket:       | Airport Road Corridor |                                                                                 |

### Floor Plans



## Location Maps





#### 7307 AIRPORT RD | 7307-7311 AIRPORT RD, BATH, PA 18109

### Demographics Map



| POPULATION                              | 1 MILE               | 3 MILES              | 5 MILES               |
|-----------------------------------------|----------------------|----------------------|-----------------------|
| Total population                        | 1,052                | 18,016               | 67,087                |
| Median age                              | 47.4                 | 43.0                 | 44.0                  |
| Median age (Male)                       | 44.8                 | 40.8                 | 42.8                  |
| Median age (Female)                     | 50.0                 | 44.9                 | 45.1                  |
|