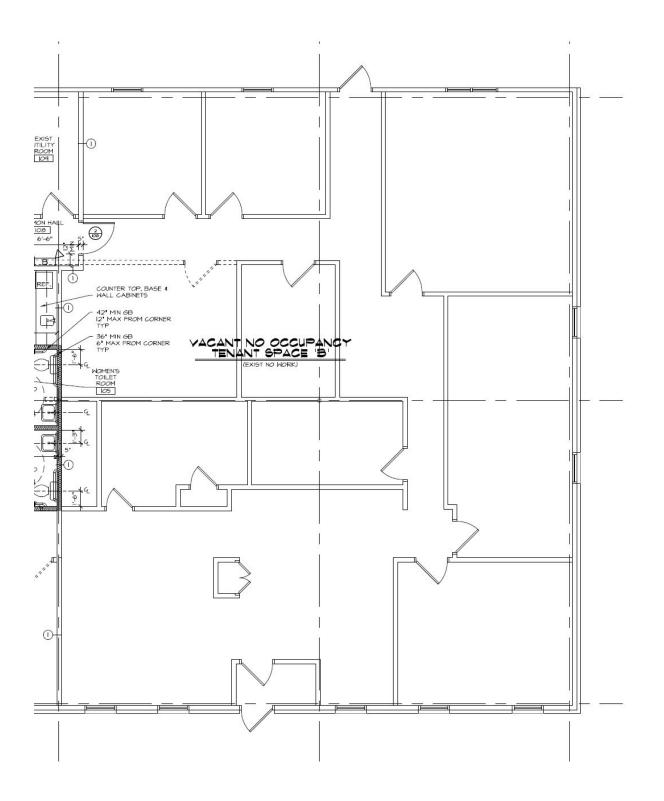

i> </ul>          |
| Year Built:      | 1990                  | Competitive Lease Rates                                                         |
| Building Size:   | 6,000 SF              | Well maintained facility and grounds                                            |
| Renovated:       | 2013                  |                                                                                 |
| Zoning:          | PC                    |                                                                                 |
| Market:          | Lehigh Valley         |                                                                                 |
| Submarket:       | Airport Road Corridor |                                                                                 |

### Floor Plans



## Location Maps





#### 7307 AIRPORT RD | 7307-7311 AIRPORT RD, BATH, PA 18109

### Demographics Map



| POPULATION                              | 1 MILE               | 3 MILES              | 5 MILES               |
|-----------------------------------------|----------------------|----------------------|-----------------------|
| Total population                        | 1,052                | 18,016               | 67,087                |
| Median age                              | 47.4                 | 43.0                 | 44.0                  |
| Median age (Male)                       | 44.8                 | 40.8                 | 42.8                  |
| Median age (Female)                     | 50.0                 | 44.9                 | 45.1                  |
|