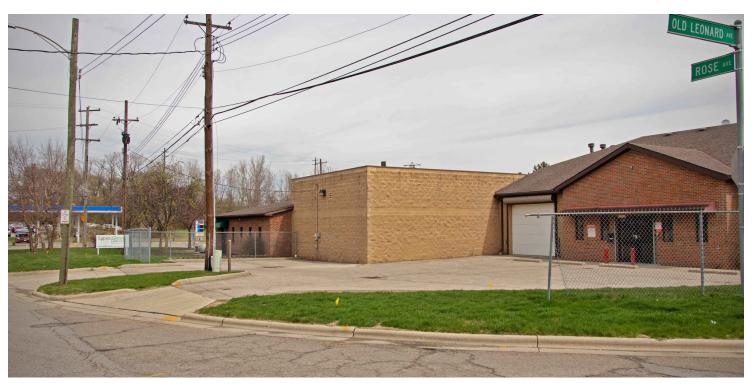

For Sale

Fully-Leased Flex Building 10,040 SF

# 818-824 Rose Avenue

Columbus, Ohio 43219

### **Property Highlights**

- 8.7% cap rate
- 10,040 SF fully-leased multi-tenant flex building
- 818 Rose: 3,580 SF, leased
- 824 Rose: 6,460 SF, leased
- Annual increases
- Central location close to I-670
- Minutes from downtown Columbus