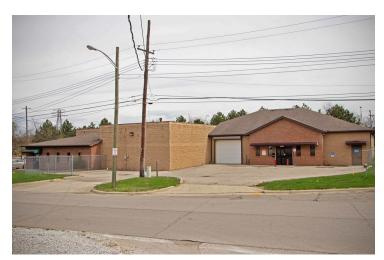

### **Property Highlights**

- 8.7% cap rate
- 10,040 SF fully-leased multi-tenant flex building
- 818 Rose: 3,580 SF, leased
- 824 Rose: 6,460 SF, leased
- Annual increases
- Central location close to I-670
- Minutes from downtown Columbus