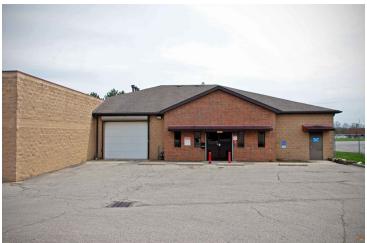

For Sale

Fully-Leased Flex Building 10,040 SF

### **Property Highlights**

- 8.7% cap rate
- 10,040 SF fully-leased multi-tenant flex building
- 818 Rose: 3,580 SF, leased
- 824 Rose: 6,460 SF, leased
- Annual increases
- Central location close to I-670
- Minutes from downtown Columbus