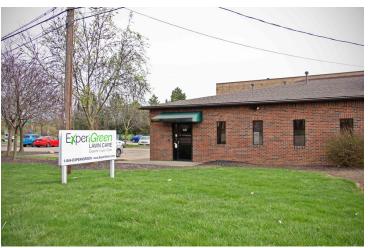

### **Property Highlights**

- 8.7% cap rate
- 10,040 SF fully-leased multi-tenant flex building
- 818 Rose: 3,580 SF, leased
- 824 Rose: 6,460 SF, leased
- Annual increases
- Central location close to I-670
- Minutes from downtown Columbus