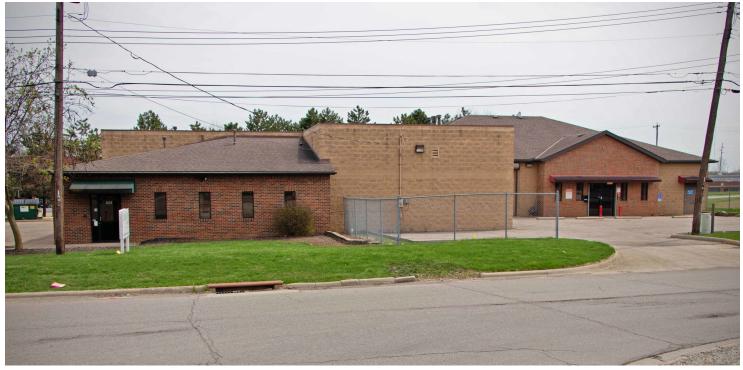

For Sale

Fully-Leased Flex Building 10,040 SF

# 818-824 Rose Avenue

Columbus, Ohio 43219

### **Property Highlights**

- 8.7% cap rate
- 10,040 SF fully-leased multi-tenant flex building
- 818 Rose: 3,580 SF, leased
- 824 Rose: 6,460 SF, leased
- Annual increases
- Central location close to I-670
- Minutes from downtown Columbus