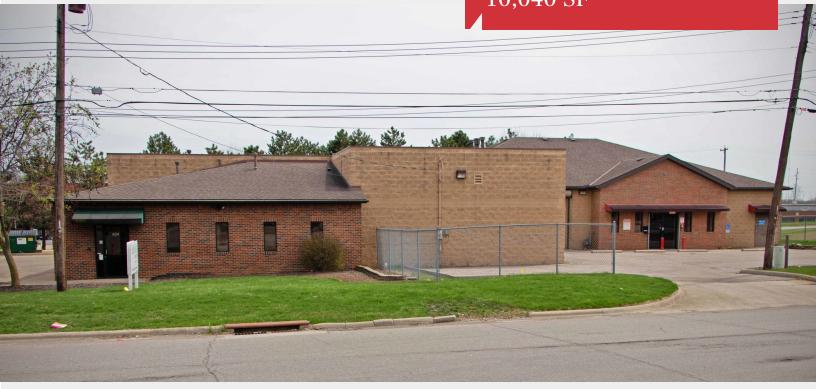

For Sale

Fully-Leased Flex Building 10,040 SF

### **Property Highlights**

- 8.7% cap rate
- 10,040 SF fully-leased multi-tenant flex building
- 818 Rose: 3,580 SF, leased
- 824 Rose: 6,460 SF, leased
- Annual increases
- Central location close to I-670
- Minutes from downtown Columbus