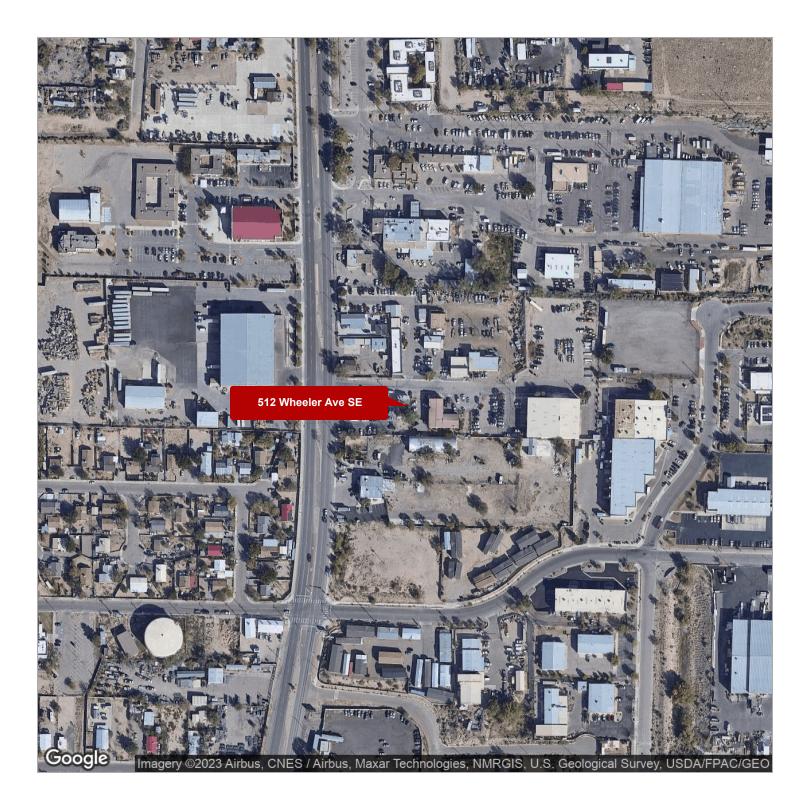

Property Type Office
Property Subtype Office Building
Zoning Non-Residential - Light Manufacturing
(NR-LM)
Lot Size 0.27 Acres
Corner Property Yes
Waterfront Yes

### **PARKING & TRANSPORTATION**

Street Parking Yes

#### **UTILITIES & AMENITIES**

Security Guard Yes
Handicap Access Yes
Freight Elevator Yes
Centrix Equipped Yes
Leed Certified Yes



**512 WHEELER AVE SE** 1 | PROPERTY INFORMATION

## **Additional Photos**







512 WHEELER AVE SE 1 | PROPERTY INFORMATION

## **Additional Photos**







# LOCATION INFORMATION 2

**REGIONAL MAP** 

**LOCATION MAPS** 

**AERIAL MAP** 

512 WHEELER AVE SE 2 | LOCATION INFORMATION

## **Regional Map**





512 WHEELER AVE SE 2 | LOCATION INFORMATION

## **Location Maps**







512 WHEELER AVE SE 2 | LOCATION INFORMATION

## **Aerial Map**





# DEMOGRAPHICS 3

**DEMOGRAPHICS MAP** 

512 WHEELER AVE SE 3 | DEMOGRAPHICS

## **Demographics Map**



| POPULATION          | 1 MILE    | 3 MILES   | 5 MILES   |
|---------------------|-----------|-----------|-----------|
| Total population    | 6,894     | 65,266    | 180,107   |
| Median age          | 30.8      | 33.2      | 34.4      |
| Median age (male)   | 31.5      | 32.2      | 33.0      |
| Median age (Female) | 30.7      | 33.9      | 35.3      |
| HOUSEHOLDS & INCOME | 1 MILE    | 3 MILES   | 5 MILES   |
| Total households    | 2,289     | 27,142    | 73,628    |
| # of persons per HH | 3.0       | 2.4       | 2.4       |
| Average HH income   | \$35,370  | \$41,213  | \$47,697  |
| Average house value | \$134,873 | \$153,633 | \$186,564 |

<sup>\*</sup> Demographic data