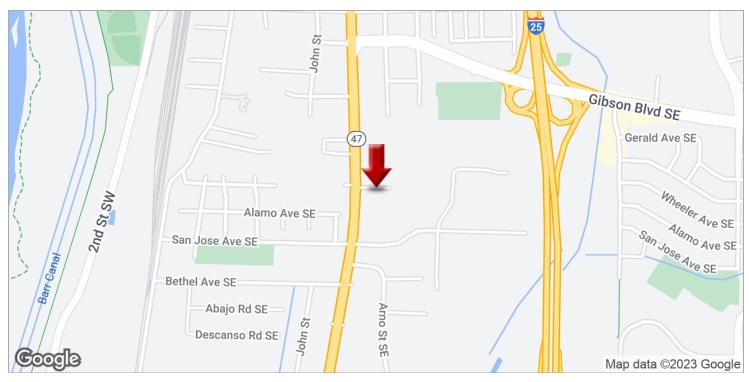

g Class C
Load Factor Yes
Free Standing Yes

### **PROPERTY DETAILS**

Property Type Office
Property Subtype Office Building
Zoning Non-Residential - Light Manufacturing
(NR-LM)
Lot Size 0.27 Acres
Corner Property Yes
Waterfront Yes

### **PARKING & TRANSPORTATION**

Street Parking Yes

#### **UTILITIES & AMENITIES**

Security Guard Yes
Handicap Access Yes
Freight Elevator Yes
Centrix Equipped Yes
Leed Certified Yes



**512 WHEELER AVE SE** 1 | PROPERTY INFORMATION

## **Additional Photos**







512 WHEELER AVE SE 1 | PROPERTY INFORMATION

## **Additional Photos**







# LOCATION INFORMATION 2

**REGIONAL MAP** 

**LOCATION MAPS** 

**AERIAL MAP** 

512 WHEELER AVE SE 2 | LOCATION INFORMATION

## **Regional Map**





512 WHEELER AVE SE 2 | LOCATION INFORMATION

## **Location Maps**







512 WHEELER AVE SE 2 | LOCATION INFORMATION

## **Aerial Map**





# DEMOGRAPHICS 3

**DEMOGRAPHICS MAP** 

512 WHEELER AVE SE 3 | DEMOGRAPHICS

## **Demographics Map**



| POPULATION          | 1 MILE    | 3 MILES   | 5 MILES   |
|---------------------|-----------|-----------|-----------|
| Total population    | 6,894     | 65,266    | 180,107   |
| Median age          | 30.8      | 33.2      | 34.4      |
| Median age (male)   | 31.5      | 32.2      | 33.0      |
| Median age (Female) | 30.7      | 33.9      | 35.3      |
| HOUSEHOLDS & INCOME | 1 MILE    | 3 MILES   | 5 MILES   |
| Total households    | 2,289     | 27,142    | 73,628    |
| # of persons per HH | 3.0       | 2.4       | 2.4       |
| Average HH income   | \$35,370  | \$41,213  | \$47,697  |
| Average house value