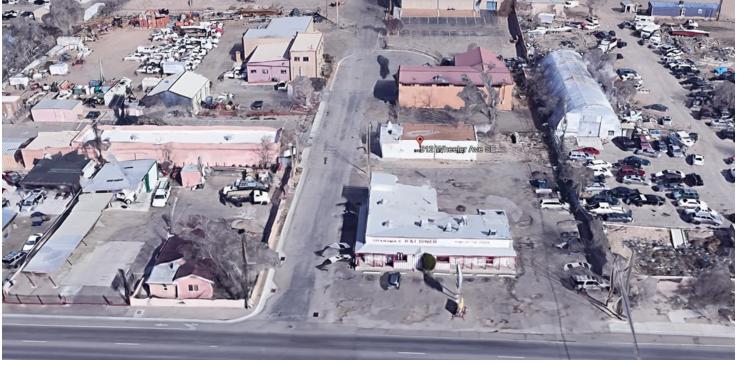

512 WHEELER AVE SE

### **PROPERTY OVERVIEW**

Great location located in the heart of the industrial area of Albuquerque. Property has open area sanctuary, four rooms, two bathrooms, and parking for 30-50 cars. Previous use of the property was for a church, but can built for a variety of uses. Owner is willing to negotiate reasonable terms for the property, including, lease term, rent, utilities, and tenant improvements.

#### **LOCATION INFORMATION**

Building Name 512 Wheeler Ave SE
Street Address 512 Wheeler Ave SE
City, State, Zip Albuquerque, NM 87102
County/Township Bernalillo

### **PROPERTY DETAILS**

Property Type Office
Property Subtype Office Building
Zoning Non-Residential - Light Manufacturing
(NR-LM)
Lot Size 0.27 Acres
Corner Property Yes
Waterfront Yes