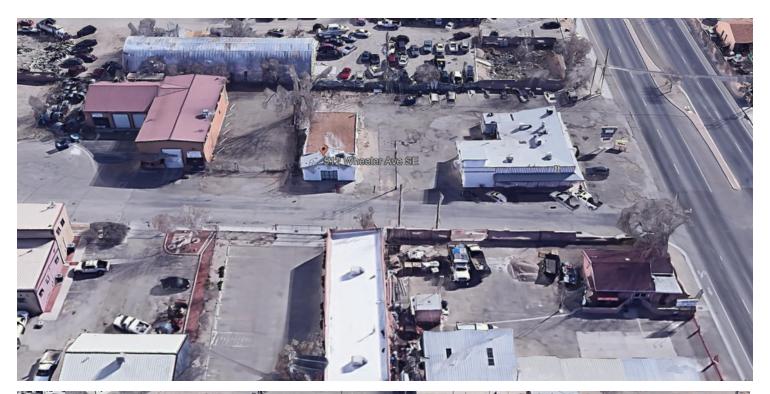

Details**

## LEASE RATE NEGOTIABLE

#### **LOCATION INFORMATION**

Building Name 512 Wheeler Ave SE
Street Address 512 Wheeler Ave SE
City, State, Zip Albuquerque, NM 87102
County/Township Bernalillo

#### **BUILDING INFORMATION**

Building Size 1,490 SF
Price / SF Negotiable
Year Built 1980
Building Class C
Load Factor Yes
Free Standing Yes

### **PROPERTY DETAILS**

Property Type Office
Property Subtype Office Building
Zoning Non-Residential - Light Manufacturing
(NR-LM)
Lot Size 0.27 Acres
Corner Property Yes
Waterfront Yes

### **PARKING & TRANSPORTATION**

Street Parking Yes

#### **UTILITIES & AMENITIES**

Security Guard Yes
Handicap Access Yes
Freight Elevator Yes
Centrix Equipped Yes
Leed Certified Yes



**512 WHEELER AVE SE** 1 | PROPERTY INFORMATION

## **Additional Photos**







512 WHEELER AVE SE 1 | PROPERTY INFORMATION

## **Additional Photos**







# LOCATION INFORMATION 2

**REGIONAL MAP** 

**LOCATION MAPS** 

**AERIAL MAP** 

512 WHEELER AVE SE 2 | LOCATION INFORMATION

## **Regional Map**





512 WHEELER AVE SE 2 | LOCATION INFORMATION

## **Location Maps**







512 WHEELER AVE SE 2 | LOCATION INFORMATION

## **Aerial Map**





# DEMOGRAPHICS 3

**DEMOGRAPHICS MAP** 

512 WHEELER AVE SE 3 | DEMOGRAPHICS

## **Demographics Map**



| POPULATION          | 1 MILE    | 3 MILES   | 5 MILES   |
|---------------------|-----------|-----------|-----------|
| Total population    | 6,894     | 65,266    | 180,107   |
| Median age          | 30.8      | 33.2      | 34.4      |
| Median age (male)   | 31.5      | 32.2      | 33.0      |
| Median age (Femal