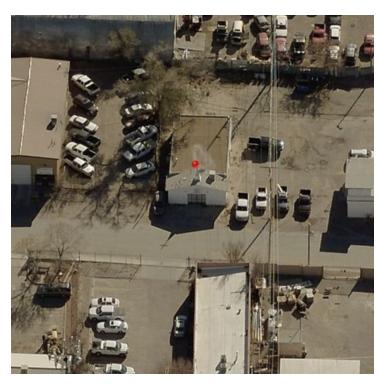

n above from sources we believe to be reliable. However, we have not verified its accuracy and make no guarantee, warranty or representation about it. It is submitted subject to the possibility of errors, omissions, change of price, rental or other conditions, prior sale, lease or financing, or withdrawal without notice. We include projections, opinions, assumptions or estimates for example only, and they may not represent current or future performance of the property. You and your tax and legal advisors should conduct your own investigation of the property and transaction.



512 WHEELER AVE SE

# 1

## PROPERTY INFORMATION

**EXECUTIVE SUMMARY** 

**PROPERTY DETAILS** 

**ADDITIONAL PHOTOS** 

**ADDITIONAL PHOTOS** 

512 WHEELER AVE SE 1 | PROPERTY INFORMATION

## **Executive Summary**





### **OFFERING SUMMARY**

| <b>AVA</b> | ILAB | LE SF | ŧ |
|------------|------|-------|---|
|------------|------|-------|---|

LEASE RATE: Negotiable

LOT SIZE: 0.27 Acres

BUILDING SIZE: 1,490 SF

ZONING: Non-Residential - Light Manufacturing (NR-LM)

### **PROPERTY OVERVIEW**

Great location located in the heart of the industrial area of Albuquerque. Property has open area sanctuary, four rooms, two bathrooms, and parking for 30-50 cars. Previous use of the property was for a church, but can built for a variety of uses. Owner is willing to negotiate reasonable terms for the property, including, lease term, rent, utilities, and tenant improvements.

#### PROPERTY HIGHLIGHTS



## **Property Details**

## LEASE RATE NEGOTIABLE

#### **LOCATION INFORMATION**

Building Name 512 Wheeler