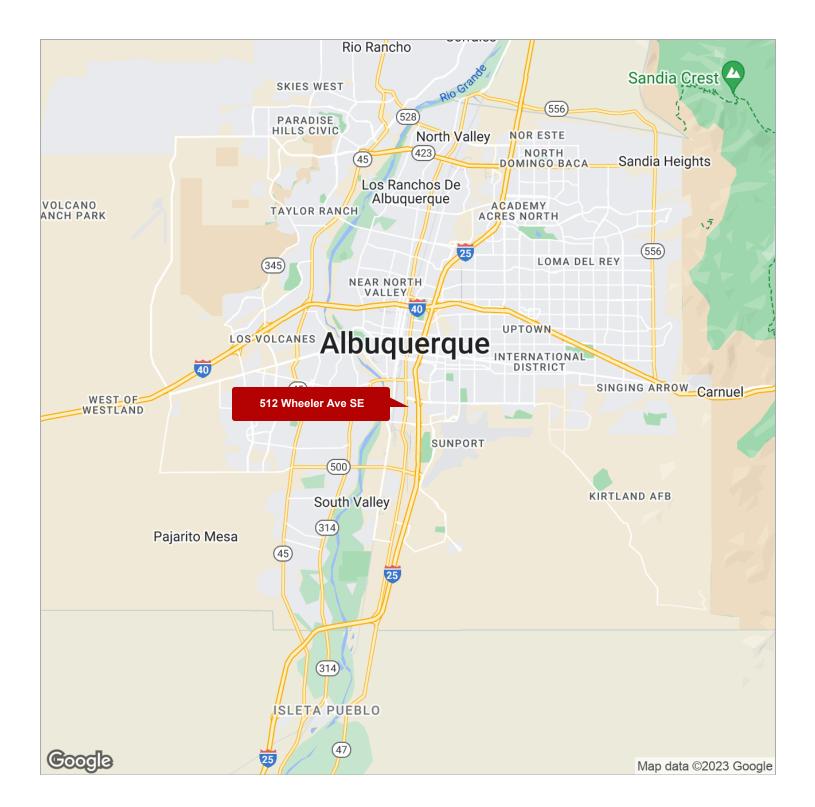

*

Building Size 1,490 SF
Price / SF Negotiable
Year Built 1980
Building Class C
Load Factor Yes
Free Standing Yes

### **PROPERTY DETAILS**

Property Type Office
Property Subtype Office Building
Zoning Non-Residential - Light Manufacturing
(NR-LM)
Lot Size 0.27 Acres
Corner Property Yes
Waterfront Yes

### **PARKING & TRANSPORTATION**

Street Parking Yes

#### **UTILITIES & AMENITIES**

Security Guard Yes
Handicap Access Yes
Freight Elevator Yes
Centrix Equipped Yes
Leed Certified Yes



**512 WHEELER AVE SE** 1 | PROPERTY INFORMATION

## **Additional Photos**







512 WHEELER AVE SE 1 | PROPERTY INFORMATION

## **Additional Photos**







# LOCATION INFORMATION 2

**REGIONAL MAP** 

**LOCATION MAPS** 

**AERIAL MAP** 

512 WHEELER AVE SE 2 | LOCATION INFORMATION

## **Regional Map**





512 WHEELER AVE SE 2 | LOCATION INFORMATION

## **Location Maps**







512 WHEELER AVE SE 2 | LOCATION INFORMATION

## **Aerial Map**





# DEMOGRAPHICS 3

**DEMOGRAPHICS MAP** 

512 WHEELER AVE SE 3 | DEMOGRAPHICS

## **Demographics Map**



| POPULATION          | 1 MILE    | 3 MILES   | 5 MILES   |
|---------------------|-----------|-----------|-----------|
| Total population    | 6,894     | 65,266    | 180,107   |
| Median age          | 30.8      | 33.2      | 34.4      |
| Median age (male)   | 31.5      | 32.2      | 33.0      |
| Median age (Female) | 30.7      | 33.9      | 35.3      |
| HOUSEHOLDS & INCOME | 1 MILE    | 3 MILES   | 5 MILES   |
| Total households    | 2,289     | 27,142    | 73,628    |
| # of persons per HH | 3.0       | 2.4       | 2.4       |
| Average