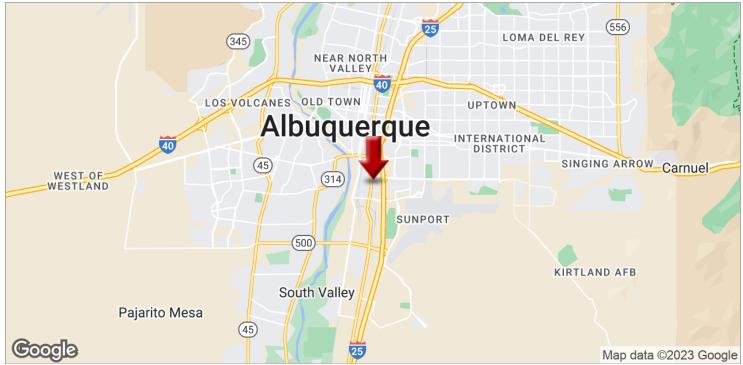

Class C
Load Factor Yes
Free Standing Yes

### **PROPERTY DETAILS**

Property Type Office
Property Subtype Office Building
Zoning Non-Residential - Light Manufacturing
(NR-LM)
Lot Size 0.27 Acres
Corner Property Yes
Waterfront Yes

### **PARKING & TRANSPORTATION**

Street Parking Yes

#### **UTILITIES & AMENITIES**

Security Guard Yes
Handicap Access Yes
Freight Elevator Yes
Centrix Equipped Yes
Leed Certified Yes



**512 WHEELER AVE SE** 1 | PROPERTY INFORMATION

## **Additional Photos**







512 WHEELER AVE SE 1 | PROPERTY INFORMATION

## **Additional Photos**







# LOCATION INFORMATION 2

**REGIONAL MAP** 

**LOCATION MAPS** 

**AERIAL MAP** 

512 WHEELER AVE SE 2 | LOCATION INFORMATION

## **Regional Map**





512 WHEELER AVE SE 2 | LOCATION INFORMATION

## **Location Maps**







512 WHEELER AVE SE 2 | LOCATION INFORMATION

## **Aerial Map**





# DEMOGRAPHICS 3

**DEMOGRAPHICS MAP** 

512 WHEELER AVE SE 3 | DEMOGRAPHICS

## **Demographics Map**



| POPULATION          | 1 MILE    | 3 MILES   | 5 MILES   |
|---------------------|-----------|-----------|-----------|
| Total population    | 6,894     | 65,266    | 180,107   |
| Median age          | 30.8      | 33.2      | 34.4      |
| Median age (male)   | 31.5      | 32.2      | 33.0      |
| Median age (Female) | 30.7      | 33.9      | 35.3      |
| HOUSEHOLDS & INCOME | 1 MILE    | 3 MILES   | 5 MILES   |
| Total households    | 2,289     | 27,142    | 73,628    |
| # of persons per HH | 3.0       | 2.4       | 2.4       |
| Average HH income   | \$35,370  | \$41,213  | \$47,697  |
| Average house value |