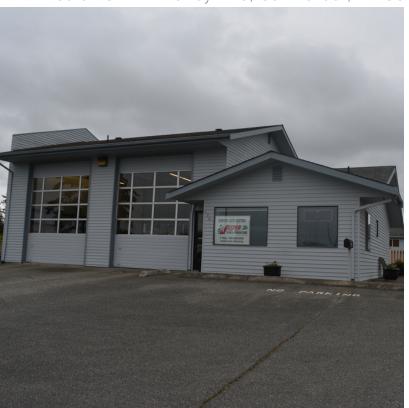

## MARTIN'S AUTO ELECTRIC, LLC

180 & 152 NE Midway Blvd, Oak Harbor, WA 98277

### **PROPERTY OVERVIEW**

Family owned and operated, Martin's Auto Electric in Oak Harbor, WA combines the best of modern auto repair technology with friendly, good old fashion service. Providing high-quality vehicle repair services since 1959 for both foreign and domestic vehicles.

## LOCATION OVERVIEW

Located on busy NE Midway Blvd in Oak Harbor, WA. Close to services and only a couple minutes from SR 20. Easy access to both buildings from Northbound and Southbound traffic with excellent visibility and an average of 5,328 cpd.