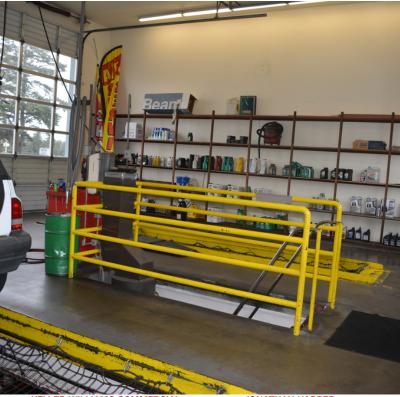

### **PROPERTY OVERVIEW**

Family owned and operated, Martin's Auto Electric in Oak Harbor, WA combines the best of modern auto repair technology with friendly, good old fashion service. Providing high-quality vehicle repair services since 1959 for both foreign and domestic vehicles.

The property is complete with 2 separate buildings, one focusing on oil and lube, with the other on all types of repairs. Wide open (C-3 zoning) which allows for all types of uses such as Automobile or truck service station, Automobile repair, Automobile sales and service, or Car wash. Owners will consider selling both buildings together, or separate, or all together with the business and all equipment. Located on a busy street with 5,328 cpd. Call for details.

#### **PROPERTY HIGHLIGHTS**

- Established Business operating since 1959
- · Wide open zoning
- Option to purchase together or separately