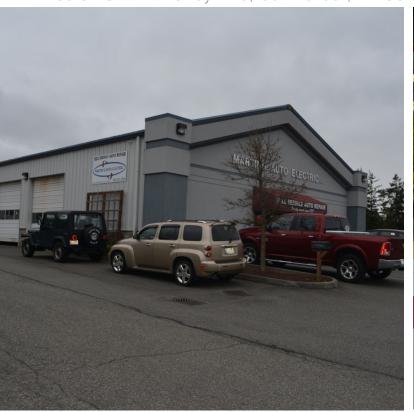

The property is complete with 2 separate buildings, one focusing on oil and lube, with the other on all types of repairs. Wide open (C-3 zoning) which allows for all types of uses such as Automobile or truck service station, Automobile repair, Automobile sales and service, or Car wash. Owners will consider selling both buildings together, or separate, or all together with the business and all equipment. Located on a busy street with 5,328 cpd. Call for details.

## LOCATION OVERVIEW

Located on busy NE Midway Blvd in Oak Harbor, WA. Close to services and only a couple minutes from SR 20. Easy access to both buildings from Northbound and Southbound traffic with excellent visibility and an average of 5,328 cpd.