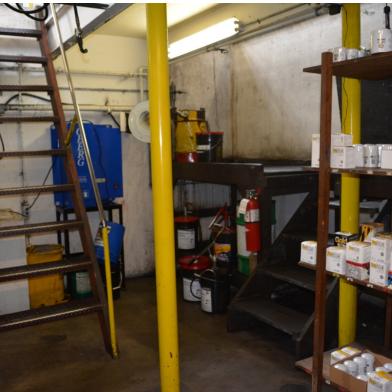

### **PROPERTY OVERVIEW**

Family owned and operated, Martin's Auto Electric in Oak Harbor, WA combines the best of modern auto repair technology with friendly, good old fashion service. Providing high-quality vehicle repair services since 1959 for both foreign and domestic vehicles.

The property is complete with 2 separate buildings, one focusing on oil and lube, with the other on all types of repairs. Wide open (C-3 zoning) which allows for all types of uses such as Automobile or truck service station, Automobile repair, Automobile sales and service, or Car wash. Owners will consider selling both buildings together, or separate, or all together with the business and all equipment. Located on a busy street with 5,328 cpd. Call for details.