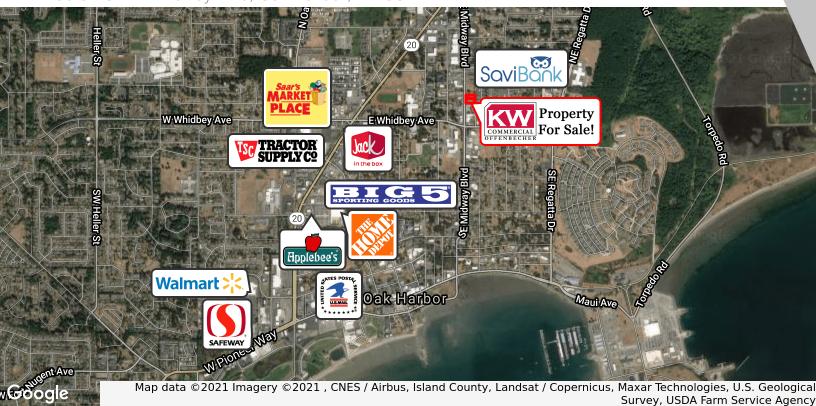

## LOCATION OVERVIEW

Located on busy NE Midway Blvd in Oak Harbor, WA. Close to services and only a couple minutes from SR 20. Easy access to both buildings from Northbound and Southbound traffic with excellent visibility and an average of 5,328 cpd.