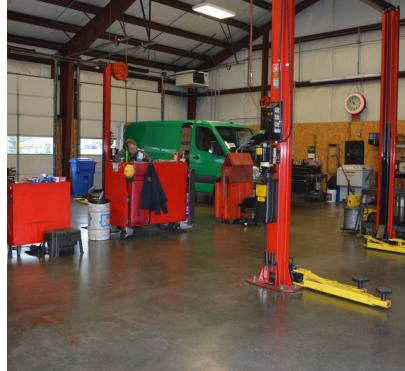

### **PROPERTY OVERVIEW**

Family owned and operated, Martin's Auto Electric in Oak Harbor, WA combines the best of modern auto repair technology with friendly, good old fashion service. Providing high-quality vehicle repair services since 1959 for both foreign and domestic vehicles.

The property is complete with 2 separate buildings, one focusing on oil and lube, with the other on all types of repairs. Wide open (C-3 zoning) which allows for all types of uses such as Automobile or truck service station, Automobile repair, Automobile sales and service, or Car wash. Owners will consider selling both buildings together, or separate, or all together with the business and all equipment. Located on a busy street with 5,328 cpd. Call for details.

#### **PROPERTY HIGHLIGHTS**

- Established Business operating since 1959
- · Wide open zoning
- Option to purchase together or separately