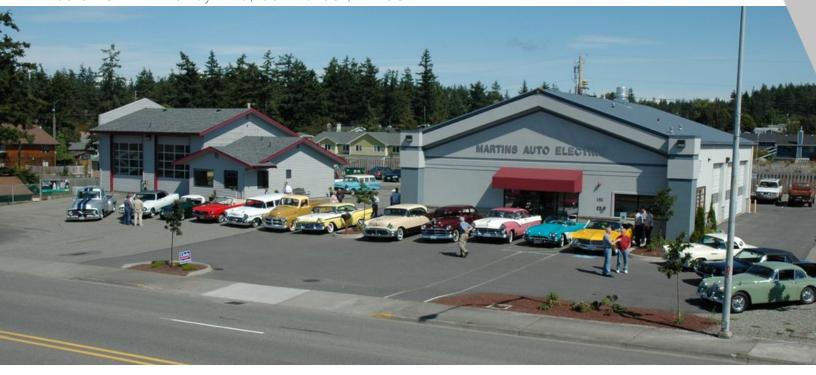

### **PROPERTY OVERVIEW**

Family owned and operated, Martin's Auto Electric in Oak Harbor, WA combines the best of modern auto repair technology with friendly, good old fashion service. Providing high-quality vehicle repair services since 1959 for both foreign and domestic vehicles.

The property is complete with 2 separate buildings, one focusing on oil and lube, with the other on all types of repairs. Wide open (C-3 zoning) which allows for all types of uses such as Automobile or truck service station, Automobile repair, Automobile sales and service, or Car wash. Owners will consider selling both buildings together, or separate, or all together with the business and all equipment. Located on a busy street with 5,328 cpd. Call for details.

## LOCATION OVERVIEW

Located on busy NE Midway Blvd in Oak Harbor, WA. Close to services and only a couple minutes from SR 20. Easy access to both buildings from Northbound and Southbound traffic with excellent visibility and an average of 5,328 cpd.