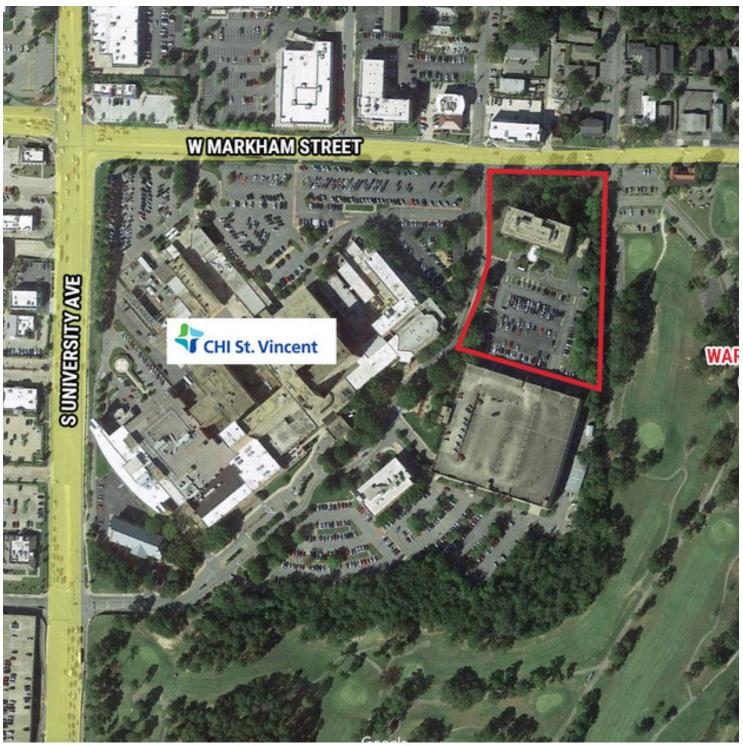

## MEDICAL OFFICE SUITE FOR SA 5 ST VINCENT CIRCLE

| OFFERING SUMMARY                |                                                | LOCATION OVERVIEW                                                                                                                                              |
|---------------------------------|------------------------------------------------|----------------------------------------------------------------------------------------------------------------------------------------------------------------|
| Sale Price:                     | \$420,000                                      | Located in the Blanford Building on the St. Vincent's Medical Center Campus, Little                                                                            |
| Medical Office Suite Available: | ± 4,340 SF                                     | Rock, Arkansas. PROPERTY HIGHLIGHTS                                                                                                                            |
| Tenant:                         | CHI St Vincent                                 | • ±68,096 SF Medical Office Building                                                                                                                           |
| Lease Type:                     | NNN lease with<br>multiple options to<br>renew | <ul> <li>Located on the 3rd Floor, Northwest Corner in the Blanford Building</li> <li>60 parking spaces in basement with additional surface parking</li> </ul> |
| Year Built:                     | 1988                                           |                                                                                                                                                                |
| Market:                         | Central                                        |                                                                                                                                                                |
| Submarket:                      | Midtown                                        |                                                                                                                                                                |
|                                 |                                                |                                                                                                                                                                |