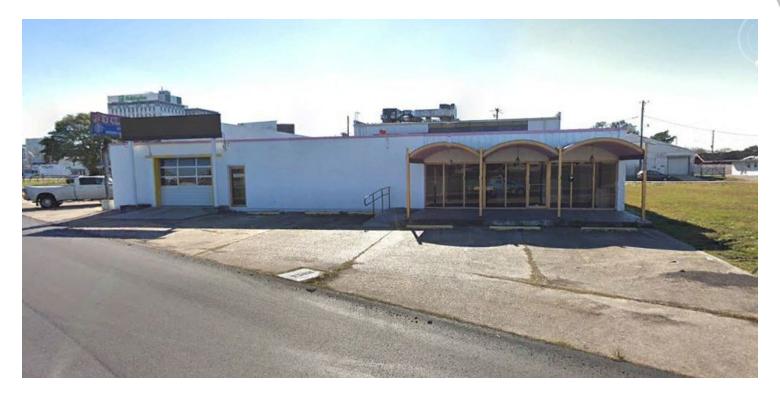

### 11,770 SF ON I-10 SERVICE RD - METAIRIE

3220 S I-10 Service Rd, Metairie, LA 70001

| SALE PRICE:    | \$1,200,000 |
|----------------|-------------|
| LOT SIZE:      | 13,247 SF   |
| BUILDING SIZE: | 11,772 SF   |
| ZONING:        | BC-2        |
| MARKET:        | New Orleans |
| PRICE / SF:    | \$101.94    |
| BROCHURE DATE  | 04/01/2019  |

#### **PROPERTY OVERVIEW**

Excellent location and visibility on the corner of I-10 and N Causeway. 11,772 total sq ft available with parking in front, rear, and within 3586 SF garage/ warehouse. First floor retail/ office space of 4886 SF and second level office of 3298 SF with elevator access. Zoned BC2. Adjacent land also for sale.

# 11,770 SF ON I-10 SERVICE RD - METAIRIE

3220 S I-10 Service Rd, Metairie, LA 70001