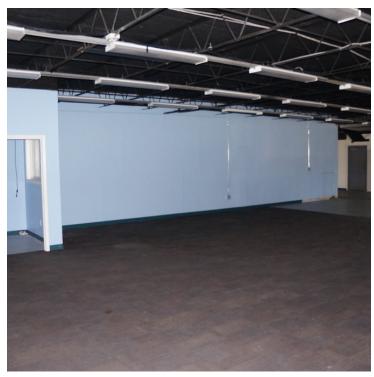

#### **PROPERTY OVERVIEW**

Excellent location and visibility on the corner of I-10 and N Causeway. 11,772 total sq ft available with parking in front, rear, and within 3586 SF garage/ warehouse. First floor retail/ office space of 4886 SF and second level office of 3298 SF with elevator access. Zoned BC2. Adjacent land also for sale.