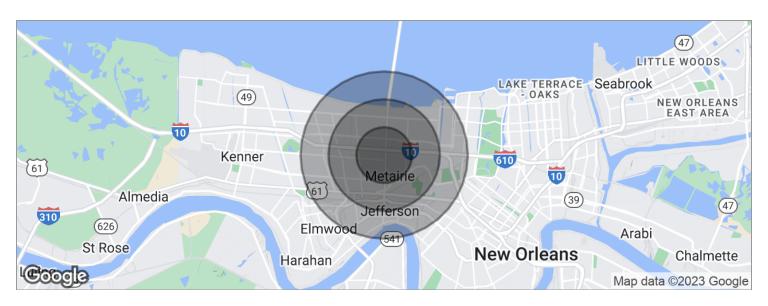

# 11,770 SF ON I-10 SERVICE RD - METAIRIE

3220 S I-10 Service Rd, Metairie, LA 70001

| POPULATION                            | 1 MILE               | 2 MILES               | 3 MILES               |
|---------------------------------------|----------------------|-----------------------|-----------------------|
| Total population                      | 20,604               | 73,438                | 122,491               |
| Median age                            | 40.9                 | 41.3                  | 41.5                  |
| Median age (male)                     | 40.2                 | 40.0                  | 40.0                  |
| Median age (Female)                   | 41.9                 | 42.7                  | 43.0                  |
|                                       |                      |                       |                       |
| HOUSEHOLDS & INCOME                   | 1 MILE               | 2 MILES               | 3 MILES               |
| HOUSEHOLDS & INCOME  Total households | <b>1 MILE</b> 10,148 | <b>2 MILES</b> 31,948 | <b>3 MILES</b> 52,777 |
|                                       |                      |                       |                       |
| Total households                      | 10,148               | 31,948                | 52,777                |

<sup>\*</sup> Demographic data derived from 2020 ACS - US Census

KW COMMERCIAL

1522 W. Causeway Approach Mandeville, LA 70471 **CORDELL EUSTIS GROUP**