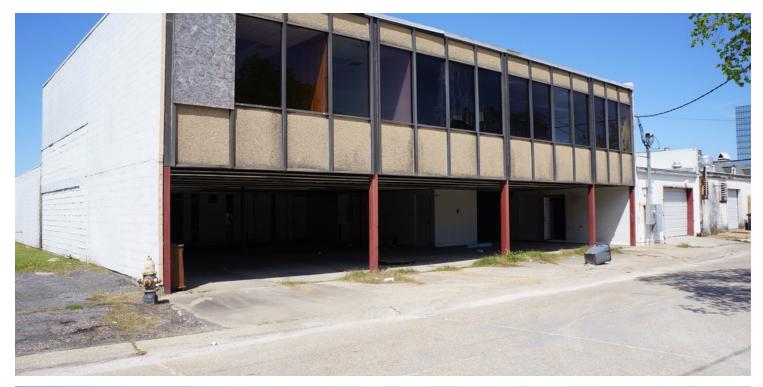

### 11,770 SF ON I-10 SERVICE RD - METAIRIE

3220 S I-10 Service Rd, Metairie, LA 70001

| SALE PRICE:    | \$1,200,000 |
|----------------|-------------|
| LOT SIZE:      | 13,247 SF   |
| BUILDING SIZE: | 11,772 SF   |
| ZONING:        | BC-2        |
| MARKET:        | New Orleans |
| PRICE / SF:    | \$101.94    |
| BROCHURE DATE  | 04/01/2019  |

#### **PROPERTY OVERVIEW**

Excellent location and visibility on the corner of I-10 and N Causeway. 11,772 total sq ft available with parking in front, rear, and within 3586 SF garage/ warehouse. First floor retail/ office space of 4886 SF and second level office of 3298 SF with elevator access. Zoned BC2. Adjacent land also for sale.