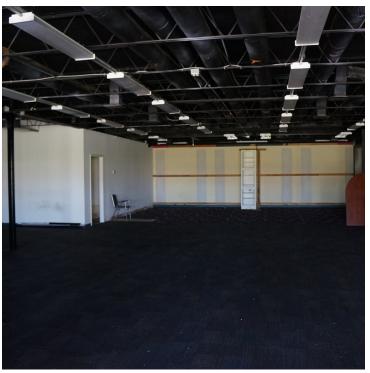

#### **PROPERTY OVERVIEW**

Excellent location and visibility on the corner of I-10 and N Causeway. 11,772 total sq ft available with parking in front, rear, and within 3586 SF garage/ warehouse. First floor retail/ office space of 4886 SF and second level office of 3298 SF with elevator access. Zoned BC2. Adjacent land also for sale.