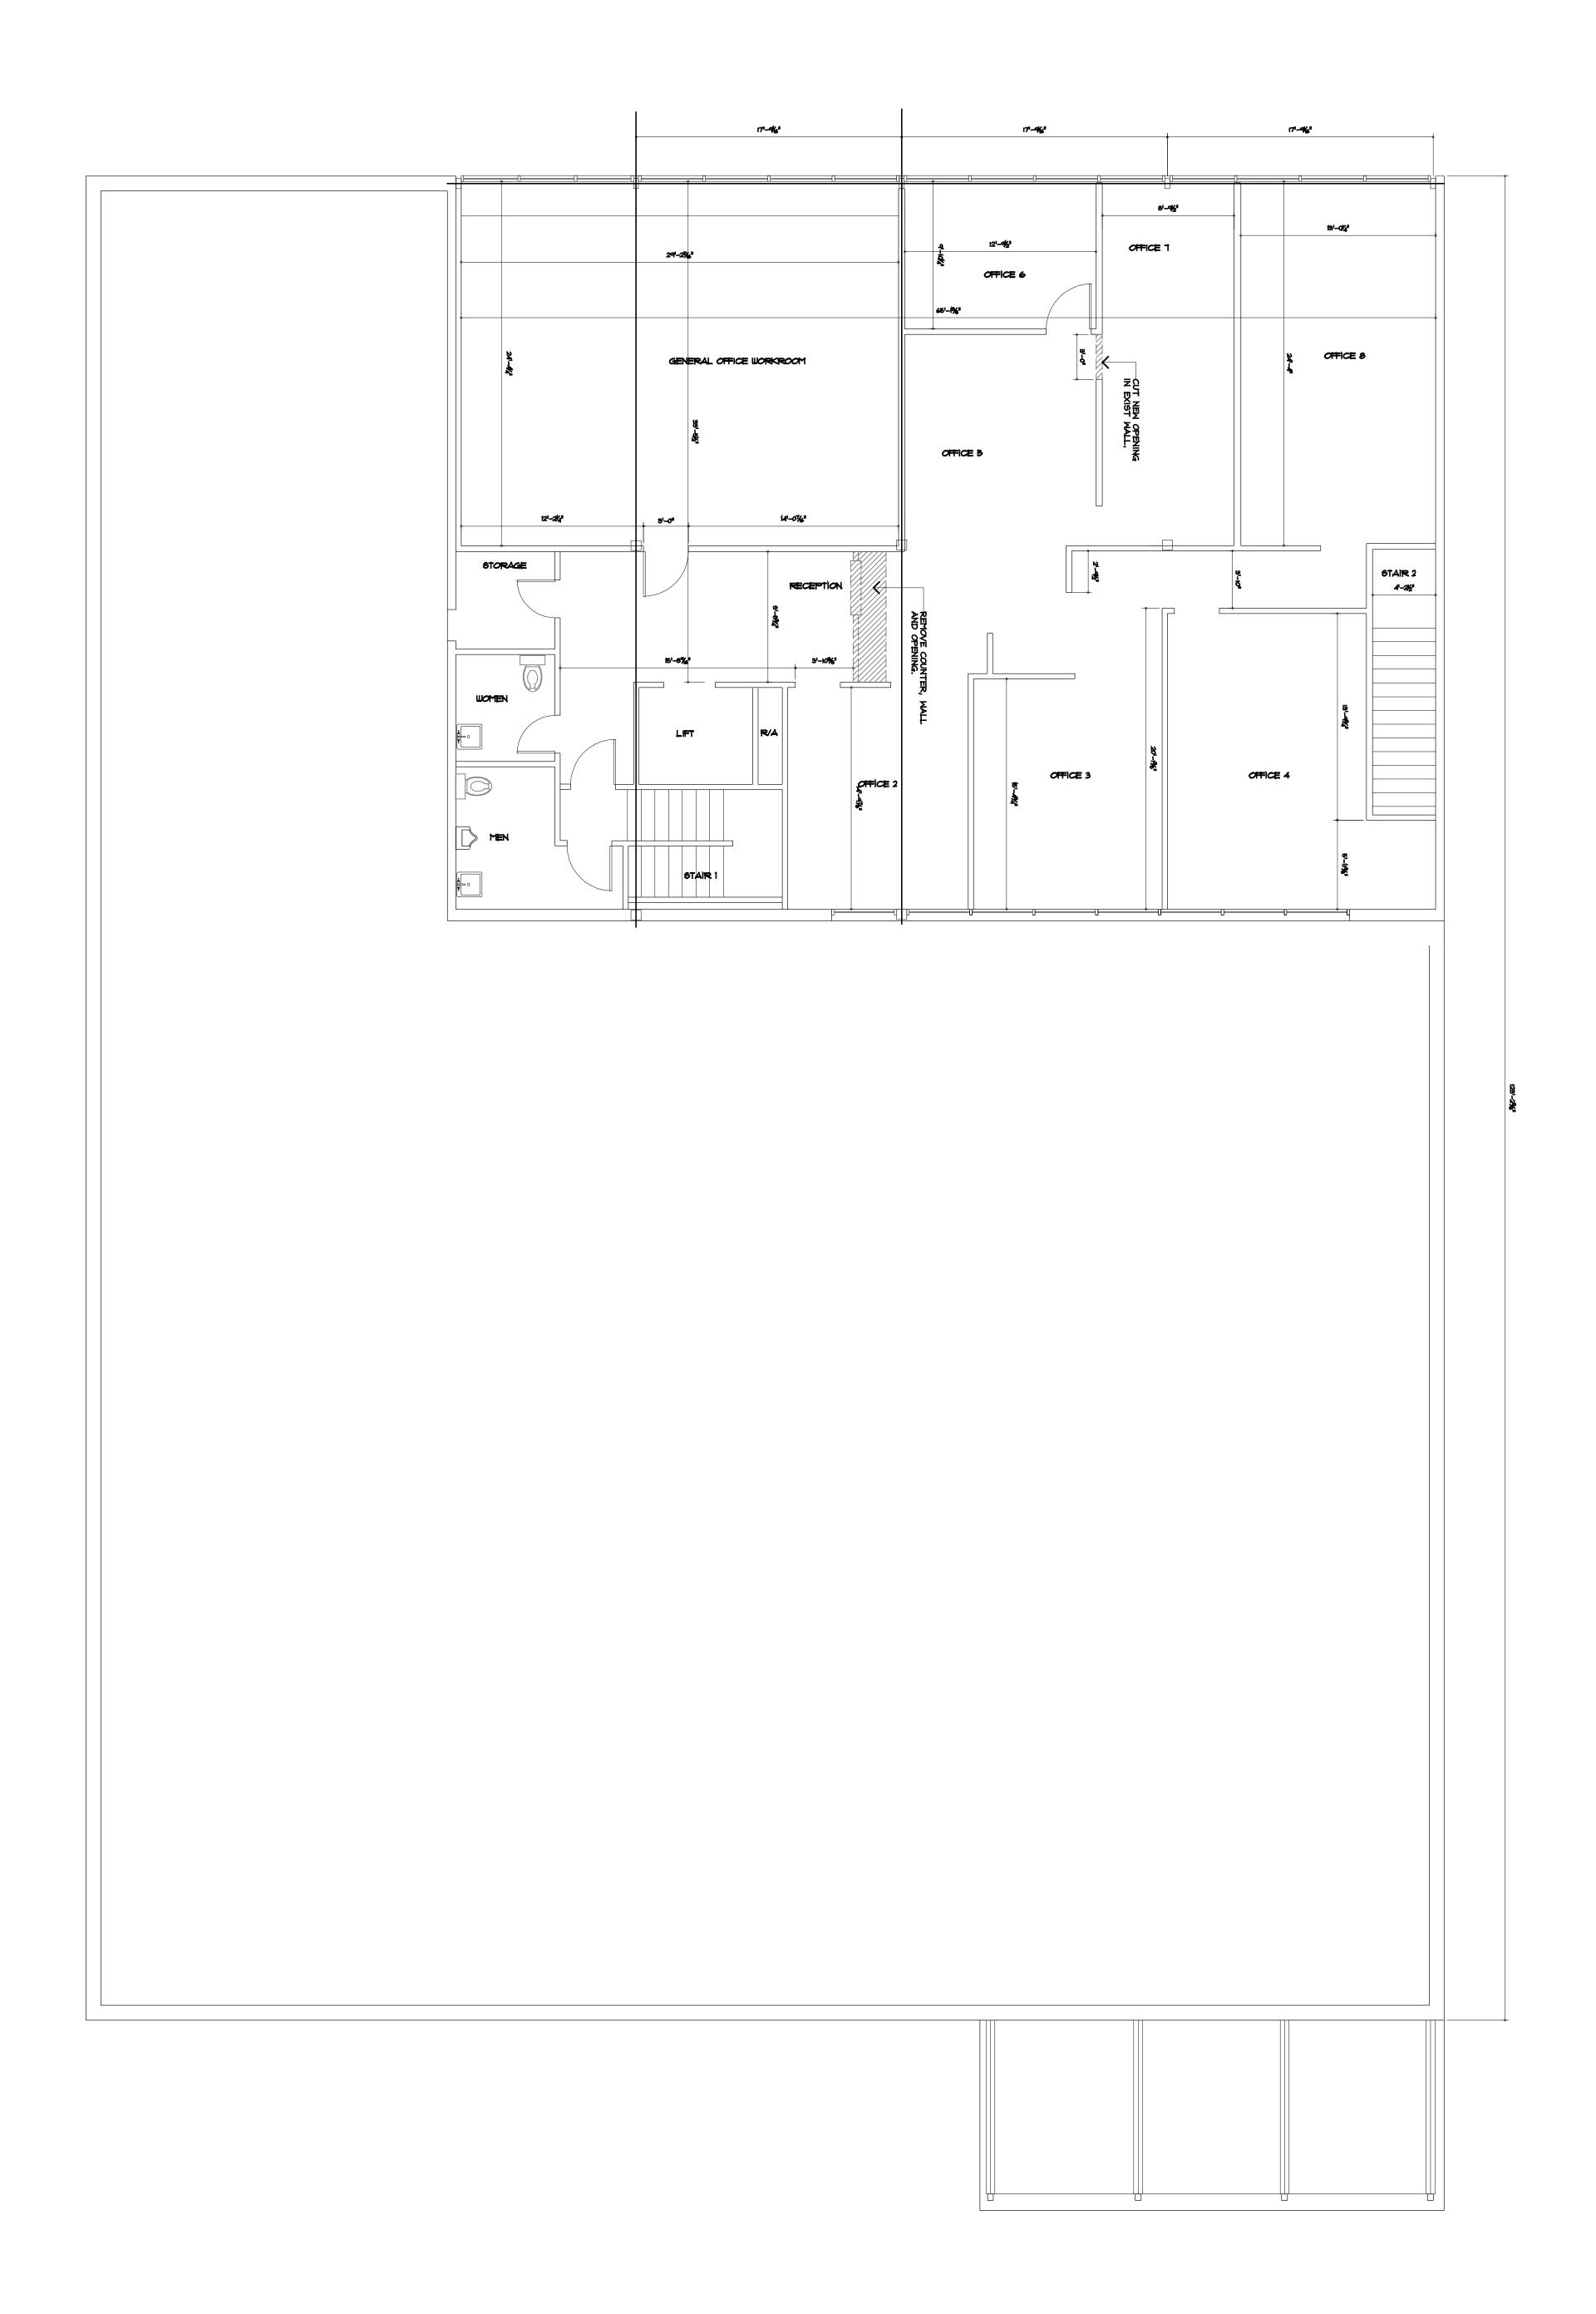

#### **PROPERTY OVERVIEW**

Excellent location and visibility on the corner of I-10 and N Causeway. 11,772 total sq ft available with parking in front, rear, and within 3586 SF garage/ warehouse. First floor retail/ office space of 4886 SF and second level office of 3298 SF with elevator access. Zoned BC2. Adjacent land also for sale.