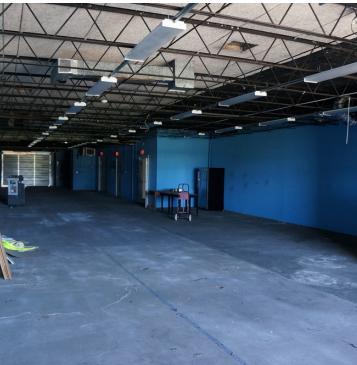

#### **PROPERTY OVERVIEW**

Excellent location and visibility on the corner of I-10 and N Causeway. 11,772 total sq ft available with parking in front, rear, and within 3586 SF garage/ warehouse. First floor retail/ office space of 4886 SF and second level office of 3298 SF with elevator access. Zoned BC2. Adjacent land also for sale.

#### **PROPERTY HIGHLIGHTS**