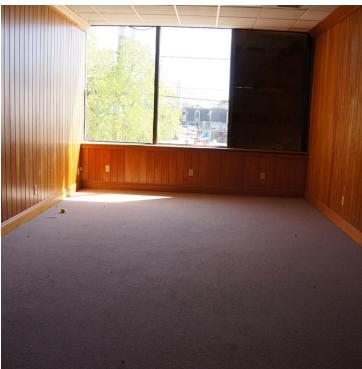

#### **PROPERTY OVERVIEW**

Excellent location and visibility on the corner of I-10 and N Causeway. 11,772 total sq ft available with parking in front, rear, and within 3586 SF garage/ warehouse. First floor retail/ office space of 4886 SF and second level office of 3298 SF with elevator access. Zoned BC2. Adjacent land also for sale.

#### **PROPERTY HIGHLIGHTS**