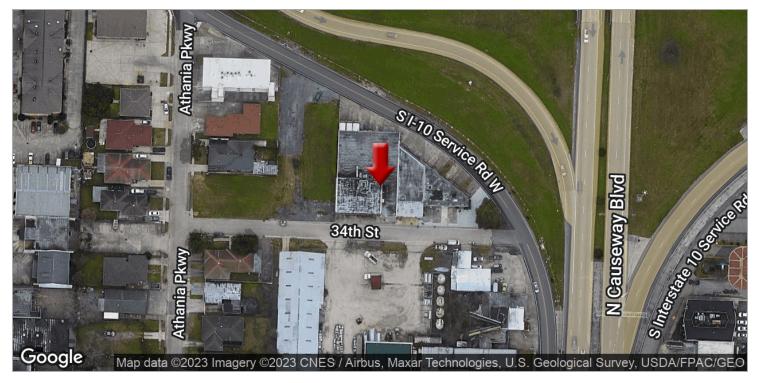

### 11,770 SF ON I-10 SERVICE RD - METAIRIE

3220 S I-10 Service Rd, Metairie, LA 70001

| SALE PRICE:    | \$1,200,000 |
|----------------|-------------|
| LOT SIZE:      | 13,247 SF   |
| BUILDING SIZE: | 11,772 SF   |
| ZONING:        | BC-2        |
| MARKET:        | New Orleans |
| PRICE / SF:    | \$101.94    |
| BROCHURE DATE  | 04/01/2019  |

#### **PROPERTY OVERVIEW**

Excellent location and visibility on the corner of I-10 and N Causeway. 11,772 total sq ft available with parking in front, rear, and within 3586 SF garage/ warehouse. First floor retail/ office space of 4886 SF and second level office of 3298 SF with elevator access. Zoned BC2. Adjacent land also for sale.

# 11,770 SF ON I-10 SERVICE RD - METAIRIE

3220 S I-10 Service Rd, Metairie, LA 70001