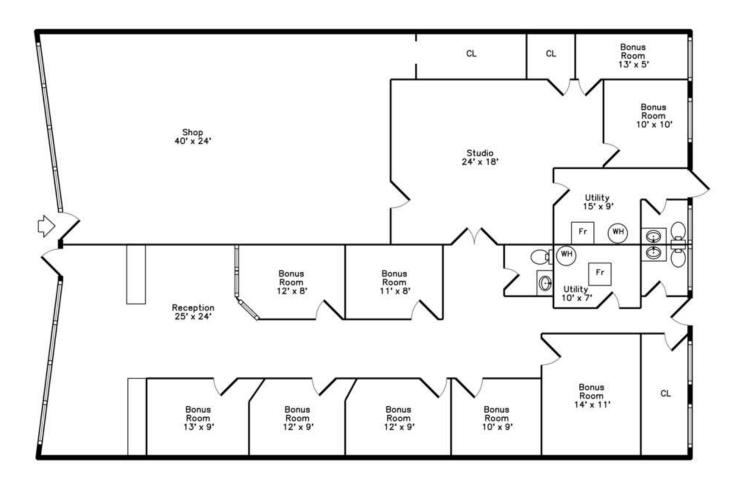

#### SURVEY

6842-6844 W Archer Ave, Chicago, IL 60638

**FLOOR PLAN** 

JAMESON.

6842-6844 W Archer Ave, Chicago, IL 60638

**RETAIL MAP** 

JAMESON.