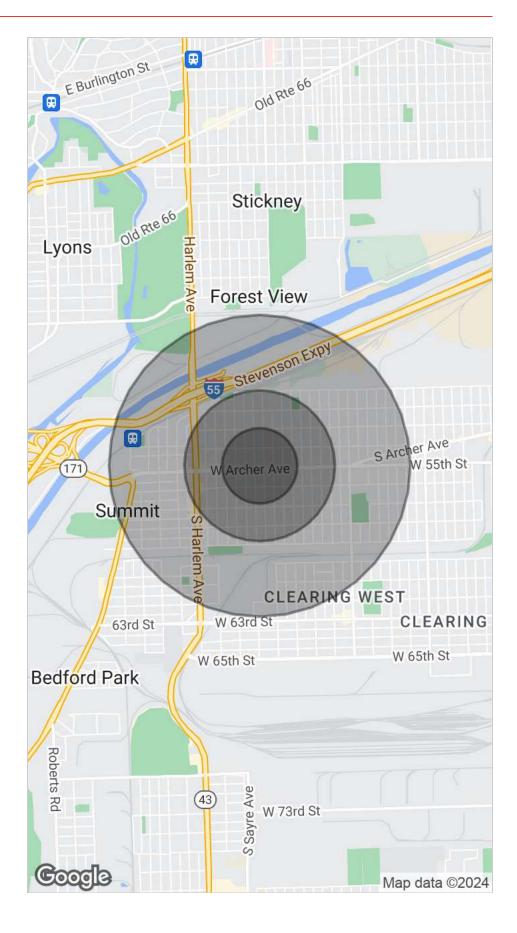

#### DEMOGRAPHICS MAP

## 2010 STATISTICS

JAMESON.

| HOUSEHOLDS<br>(total) |
|-----------------------|
| 0.25 MILES<br>726     |
| 0.5 MILES<br>2,904    |
| 1 MILE<br>8,557       |
| MEDIAN AGE            |
|                       |
| 0.25 MILES<br>40.7    |
| -                     |
|                       |

# 6842-6844 W Archer Ave, Chicago, IL 60638

| AGE                           | 0.25 MILES | 0.5 MILES | 1 MILE    |
|-------------------------------|------------|-----------|-----------|
| <b>MEDIAN AGE</b><br>(male)   | 37.9       | 37.7      | 35.3      |
| <b>MEDIAN AGE</b><br>(female) | 42.3       | 42.1      | 39.5      |
| HOUSEHOLDS                    | 0.25 MILES | 0.5 MILES | 1 MILE    |
| PERSONS PER HH                | 2.8        | 2.8       | 2.8       |
| AVG. HOUSE VALUE              | \$277,599  | \$277,100 | \$265,341 |