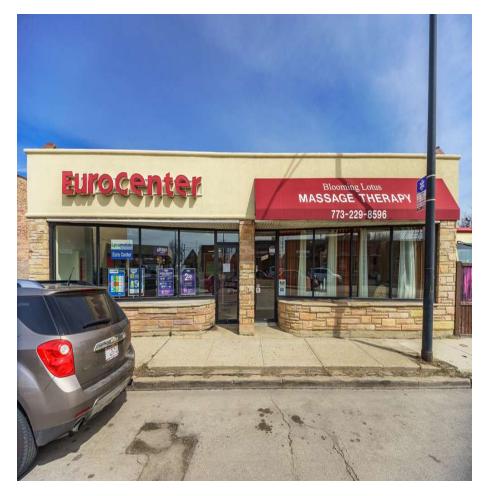

# PROPERTY DESCRIPTION

Tremendous retail opportunity on Archer Avenue retail corridor. Freestanding 3,750 SF retail building consisting of two storefronts on 6,250 SF lot with B3-1 zoning. Over 50' of frontage on Archer Avenue with traffic counts over 29,500 vehicles per day. Minutes from I-55 Harlem. Building has been meticulously maintained with recent updates such as roof, HVAC, windows and doors. Property is 100% leased but tenant at 6844 tenant is currently on a MTM lease so there is a great opportunity for an owner/operator to utilize the space for their business. Minimum 24-hour notice and proof of funds required prior to showing.