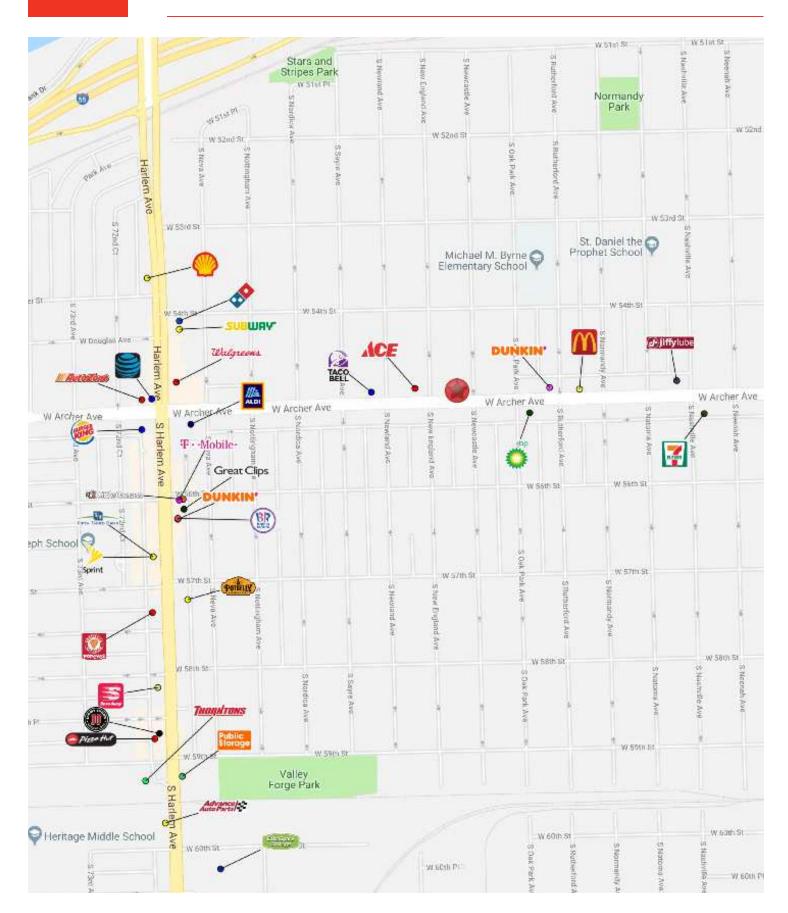

#### AREA TENANTS

- Walgreens
- McDonalds
- Aldi
- Burger King
- Taco Bell

# PROPERTY DESCRIPTION

Tremendous retail opportunity on Archer Avenue retail corridor. Freestanding 3,750 SF retail building consisting of two storefronts on 6,250 SF lot with B3-1 zoning. Over 50' of frontage on Archer Avenue with traffic counts over 29,500 vehicles per day. Minutes from I-55 Harlem. Building has been meticulously maintained with recent updates such as roof, HVAC, windows and doors. Property is 100% leased but tenant at 6844 tenant is currently on a MTM lease so there is a great opportunity for an owner/operator to utilize the space for their business. Minimum 24-hour notice and proof of funds required prior to showing.

#### AREA AND TRANSPORTATION HIGHLIGHTS

- 3 Minute Drive to Interstate 55 Harlem Ramp
- 8 Minute Drive to Midway Airport
- CTA Bus #62 Archer Avenue
- Pace Bus #330 Archer/Harlem