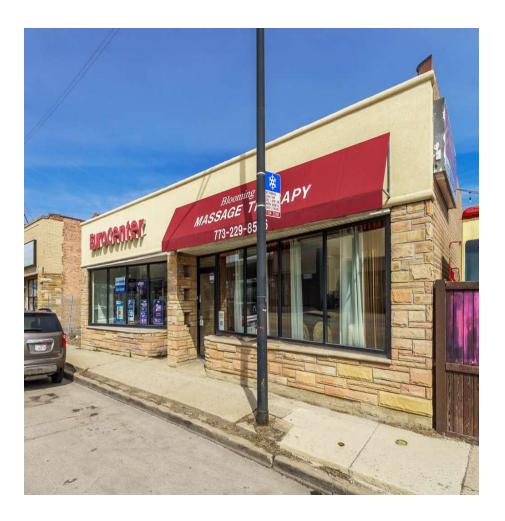

# FOR SALE

6842-6844 W Archer Ave Chicago, IL 60638

\$387,000

Enrique Guadalupe Broker Associate 312.532.9244 eguadalupe@jameson.com

# PROPERTY DESCRIPTION

Tremendous retail opportunity on Archer Avenue retail corridor. Freestanding 3,750 SF retail building consisting of two storefronts on 6,250 SF lot with B3-1 zoning. Over 50' of frontage on Archer Avenue with traffic counts over 29,500 vehicles per day. Minutes from I-55 Harlem. Building has been meticulously maintained with recent updates such as roof, HVAC, windows and doors. Property is 100% leased but tenant at 6844 tenant is currently on a MTM lease so there is a great opportunity for an owner/operator to utilize the space for their business. Minimum 24-hour notice and proof of funds required prior to showing.