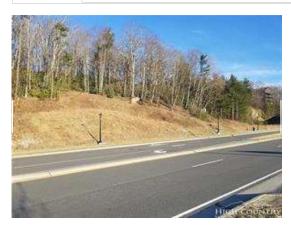

### **PROPERTY OVERVIEW**

1.47 acres of Development Land in Blowing Rock. Nice views and easy access. It does face the highway, but that means that you would not have anything blocking your views of the surrounding mountain. Highest and best use would probably be apartments or a condominium building. Zoning is Blowing Rock General Business. 10,000 Average Daily Traffic Count.

Property is visible from Hwy 321 Business and is just south of New River Falls.

1.47 acres of Development Land in Blowing Rock. Nice views and easy access. It does face the highway, but Public Remarks: that means that you would not have anything blocking your views of the surrounding mountain. Highest and