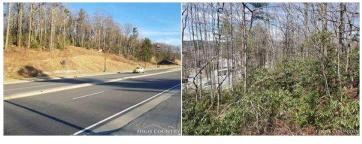

### **PROPERTY OVERVIEW**

1.47 acres of Development Land in Blowing Rock. Nice views and easy access. It does face the highway, but that means that you would not have anything blocking your views of the surrounding mountain. Highest and best use would probably be apartments or a condominium building. Zoning is Blowing Rock General Business. 10,000 Average Daily Traffic Count.

Financing: Cash/New Right of Way: Road Frontage

Finance Info: Forecls/REO: No

3501-4000 ft Pot Short Sale: No Elevation:

Remarks -

Directions: Hwy 321 Business in Boone to East on Skyland View Drive. Follow to end where the No Dumping sign is.

Property is visible from Hwy 321 Business and is just south of New River Falls.

1.47 acres of Development Land in Blowing Rock. Nice views and easy access. It does face the highway, but Public Remarks: that means that you would not have anything blocking your views of the surrounding mountain. Highest and

best use would probably be apartments or a condominium building. Zoning is Blowing Rock General

**Business.** 

Agent Remarks: This property would not lend itself to retail as it does not have direct highway access. With investigation, it