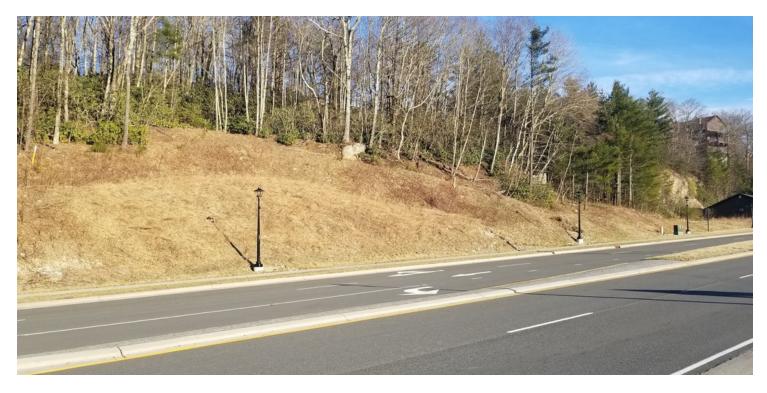

### **PROPERTY OVERVIEW**

1.47 acres of Development Land in Blowing Rock. Nice views and easy access. It does face the highway, but that means that you would not have anything blocking your views of the surrounding mountain. Highest and best use would probably be apartments or a condominium building. Zoning is Blowing Rock General Business. 10,000 Average Daily Traffic Count.

Property is visible from Hwy 321 Business and is just south of New River Falls.

1.47 acres of Development Land in Blowing Rock. Nice views and easy access. It does face the highway, but Public Remarks: that means that you would not have anything blocking your views of the surrounding mountain. Highest and

best use would probably be apartments or a condominium building. Zoning is Blowing Rock General

**Business.** 

Agent Remarks: This property would not lend itself to retail as it does not have direct highway access. With investigation, it