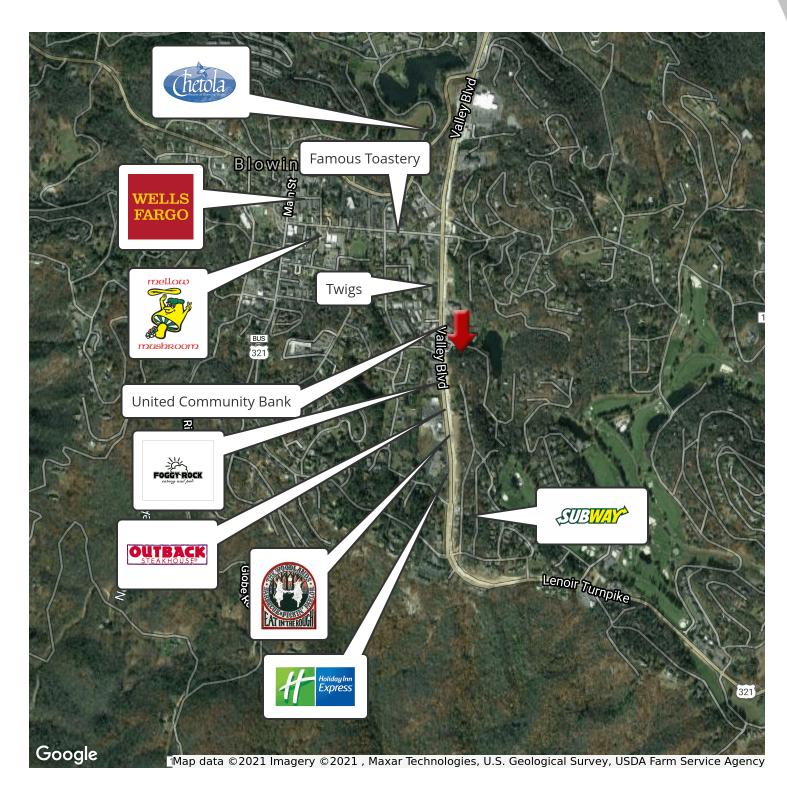

Property is visible from Hwy 321 Business and is just south of New River Falls.

1.47 acres of Development Land in Blowing Rock. Nice views and easy access. It does face the highway, but Public Remarks: that means that you would not have anything blocking your views of the surrounding mountain. Highest and

best use would probably be apartments or a condominium building. Zoning is Blowing Rock General

**Business.** 

Agent Remarks: This property would not lend itself to retail as it does not have direct highway access. With investigation, it