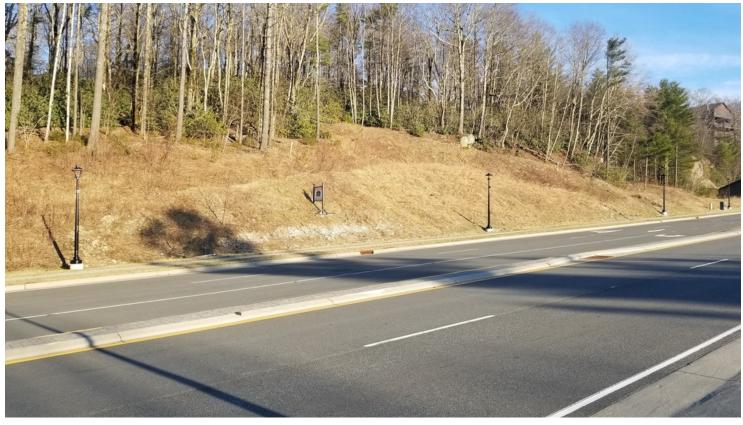

### **PROPERTY OVERVIEW**

1.47 acres of Development Land in Blowing Rock. Nice views and easy access. It does face the highway, but that means that you would not have anything blocking your views of the surrounding mountain. Highest and best use would probably be apartments or a condominium building. Zoning is Blowing Rock General Business. 10,000 Average Daily Traffic Count.

Property is visible from Hwy 321 Business and is just south of New River Falls.

1.47 acres of Development Land in Blowing Rock. Nice views and easy access. It does face the highway, but Public Remarks: that means that you would not have anything blocking your views of the surrounding mountain. Highest and

best use would probably be apartments or a condominium building. Zoning is Blowing Rock General

**Business.** 

Agent Remarks: This property would not lend itself to retail as it does not have direct highway access. With investigation, it