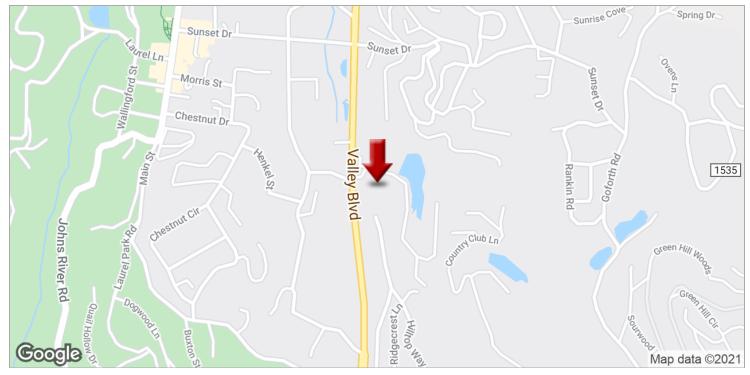

Financing: Cash/New Right of Way: Road Frontage

Finance Info: Forecls/REO: No

3501-4000 ft Pot Short Sale: No Elevation:

Remarks -

Directions: Hwy 321 Business in Boone to East on Skyland View Drive. Follow to end where the No Dumping sign is.

Property is visible from Hwy 321 Business and is just south of New River Falls.

1.47 acres of Development Land in Blowing Rock. Nice views and easy access. It does face the highway, but Public Remarks: that means that you would not have anything blocking your views of the surrounding mountain. Highest and