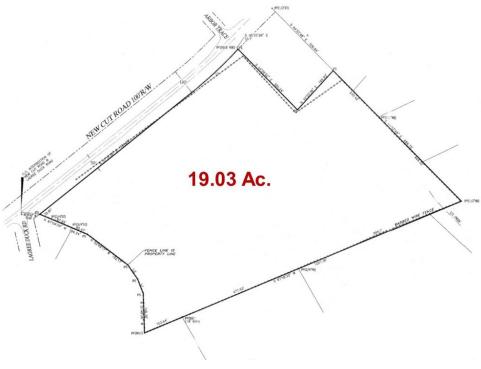

# **PROPERTY OVERVIEW**

19.03 acres of undeveloped property in the heart of Jackson County. This property offers opportunities for residential, mixed use, retail or other great uses. Approximately 972 feet of road frontage.

### **PROPERTY HIGHLIGHTS**

- · Development parcel in the path of growth
- Residential or mixed use
- Zoned AG
- · Utilities surrounding site
- Rolling topography
- Creek on northern end of property