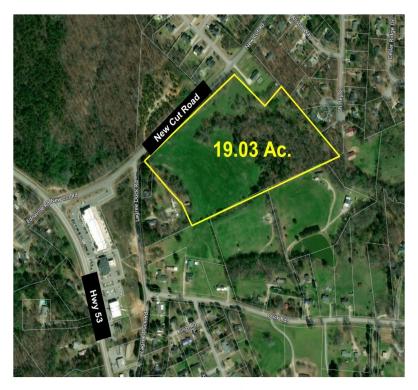

# **PROPERTY OVERVIEW**

19.03 acres of undeveloped property in the heart of Jackson County. This property offers opportunities for residential, mixed use, retail or other great uses. Approximately 972 feet of road frontage.

### **PROPERTY HIGHLIGHTS**

- · Development parcel in the path of growth
- Residential or mixed use
- Zoned AG
- · Utilities surrounding site
- Rolling topography
- Creek on northern end of property