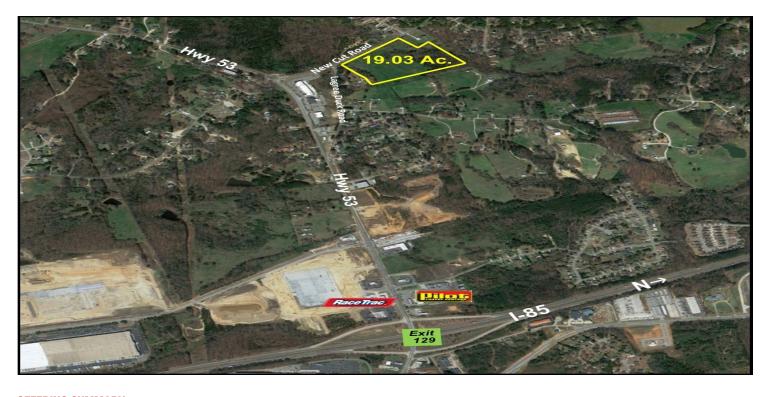

# **PROPERTY OVERVIEW**

19.03 acres of undeveloped property in the heart of Jackson County. This property offers opportunities for residential, mixed use, retail or other great uses. Approximately 972 feet of road frontage.

### **PROPERTY HIGHLIGHTS**

- · Development parcel in the path of growth
- Residential or mixed use
- Zoned AG
- · Utilities surrounding site
- Rolling topography
- Creek on northern end of property