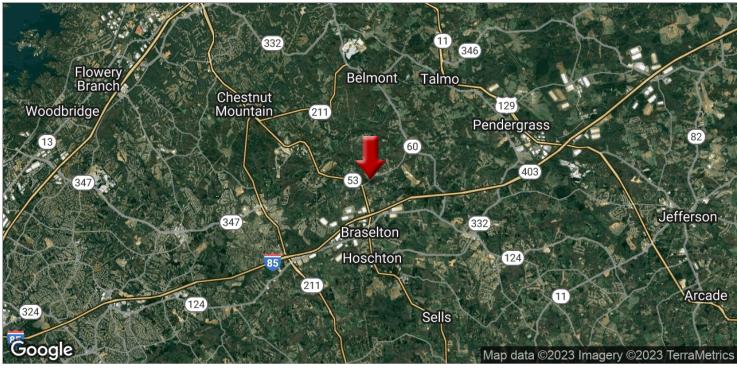

# JACKSON COUNTY

New Cut Road, Braselton, GA 30517

# **PROPERTY OVERVIEW**

19.03 acres of undeveloped property in the heart of Jackson County. This property offers opportunities for residential, mixed use, retail or other great uses. Approximately 972 feet of road frontage.