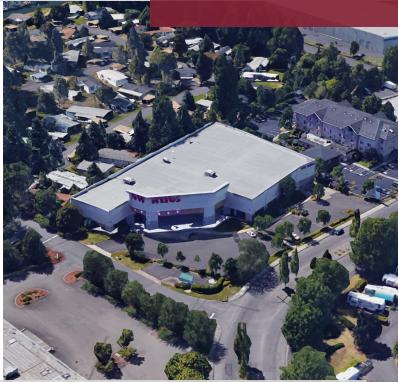

#### PROPERTY OVERVIEW

Rare 15 year-old concrete tilt building on Hayden Island. With high visibility, functional layout, high ceilings, flexible zoning, and direct interstate access, the building offers a unique opportunity for a wide array of uses.

#### **PROPERTY HIGHLIGHTS**

- Dock Height Loading
- Access to Restaurant and Retail Amenities on Hayden Island
- Less than 10 Minutes from North Portland and Vancouver
- Adjacent to Jantzen Beach Center, anchored by Target, Home Depot, & Staples
- · Abundant Window Light