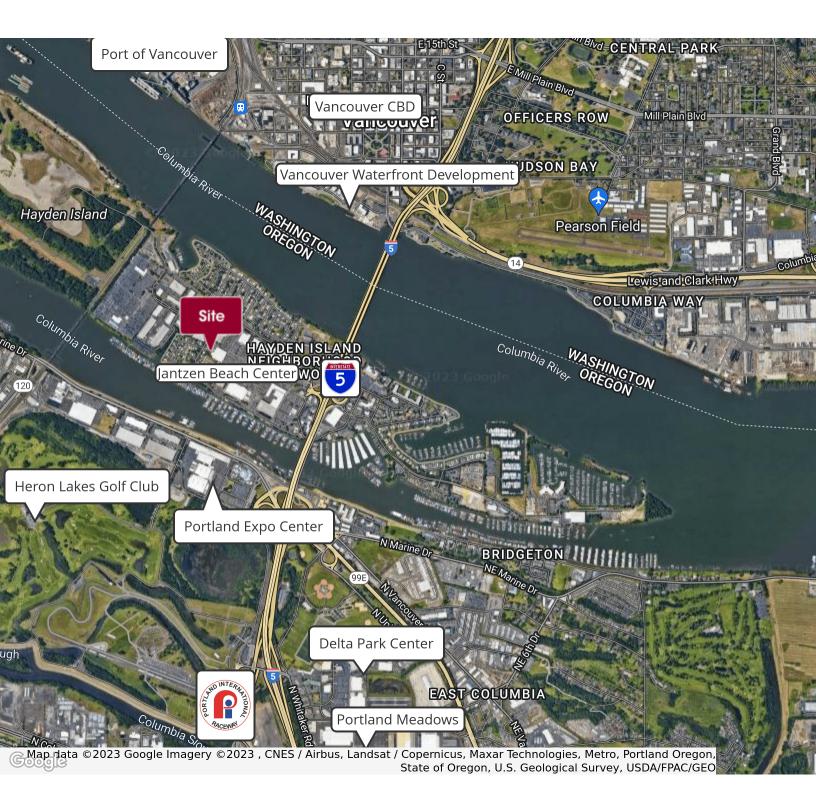

#### **LOCATION OVERVIEW**

Located 0.6 miles from I-5, providing immediate access to Vancouver and Downtown Portland.

#### **PROPERTY HIGHLIGHTS**

- Dock Height Loading
- Access to Restaurant and Retail Amenities on Hayden Island
- Less than 10 Minutes from North Portland and Vancouver
- Adjacent to Jantzen Beach Center, anchored by Target, Home Depot, & Staples
- · Abundant Window Light