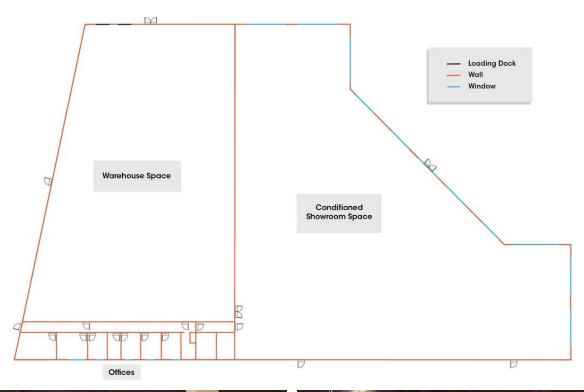

#### PROPERTY OVERVIEW

Rare 15 year-old concrete tilt building on Hayden Island. With high visibility, functional layout, high ceilings, flexible zoning, and direct interstate access, the building offers a unique opportunity for a wide array of uses.

#### **PROPERTY HIGHLIGHTS**

- Dock Height Loading
- Access to Restaurant and Retail Amenities on Hayden Island
- Less than 10 Minutes from North Portland and Vancouver
- Adjacent to Jantzen Beach Center, anchored by Target, Home Depot, & Staples
- · Abundant Window Light