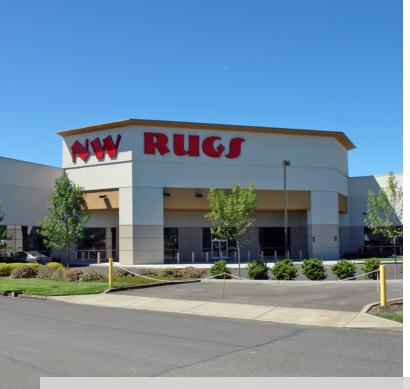

## FREESTANDING HAYDEN ISLAND SHOWROOM/FLEX BUILDING

#### PROPERTY OVERVIEW

Rare 15 year-old concrete tilt building on Hayden Island. With high visibility, functional layout, high ceilings, flexible zoning, and direct interstate access, the building offers a unique opportunity for a wide array of uses.

#### **PROPERTY HIGHLIGHTS**

- Dock Height Loading
- Access to Restaurant and Retail Amenities on Hayden Island
- Less than 10 Minutes from North Portland and Vancouver
- Adjacent to Jantzen Beach Center, anchored by Target, Home Depot, & Staples
- · Abundant Window Light