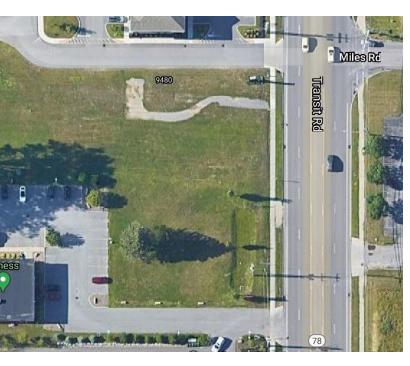

### PROPERTY HIGHLIGHTS

• Traffic Count: 28,437 +/- Daily

• 178 Feet of Transit Road Frontage

Lease Rate: Negotiable

Highly Visible

• Between N. French Road & Casey

Lot Size: 6.75 Acres

• Minutes From Major Shopping, Banks, & Restaurants

#### PROPERTY OVERVIEW

7,800 square feet for lease. Possible restaurant, retail or office uses including medical offices. 178 feet of Transit Rd. frontage. Consists of a two story 7,800 SF building. Traffic Count: 28,437. Current building has 4,800 square on the first floor with 3,000 sq. ft. mezzanine totaling 7,800 square feet building dimensions (60'x80'). Lot size 178' x 1,100' or approximately 2+/- acres of usable land with additional 4.67 acres in the rear. Available SF does not include the front out parcel which is also available for a built to suit 1,500 SF up to 8,500 SF or a ground lease. Please call Rick Recckio 716-998-4422 for further details.

#### **LOCATION OVERVIEW**

Located on Transit Road between Casey and North French Roads. Located 1/4 mile South of Tops Supermarket Plaza at North French Rd., 1/2 mile North of Clarence Center Rd. High visibility commercial lot! Call for Survey. Nearby centers include Transit-Wehrle Retail Center, Transitown Plaza, Shops at Main and Transit, Eastgate Plaza, Premier Place, Tops Plaza, (anchored by Tops Supermarkets) Eastern Hills Mall, Weamans Market, Kohls, Target, Dollar Tree, Eastview Plaza, and Windsor Park. The area draws shoppers from Clarence, Amherst, Pendleton, and Lockport. The site is located adjacent to Capella's Salon and Spa, and Platinum Health and Fitness. Property boarder a 230 senior apartment complex opened in 2014. Located on Transit Rd. between Casey and North French Roads. Within minutes of major shopping hubs.