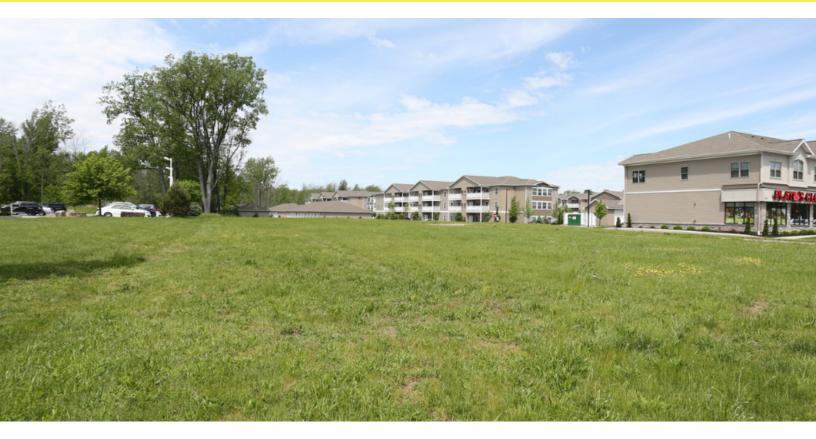

#### PROPERTY OVERVIEW

7,800 square feet for lease. Possible restaurant, retail or office uses including medical offices. 178 feet of Transit Rd. frontage. Consists of a two story 7,800 SF building. Traffic Count: 28,437. Current building has 4,800 square on the first floor with 3,000 sq. ft. mezzanine totaling 7,800 square feet building dimensions (60'x80'). Lot size 178' x 1,100' or approximately 2+/- acres of usable land with additional 4.67 acres in the rear. Available SF does not include the front out parcel which is also available for a built to suit 1,500 SF up to 8,500 SF or a ground lease. Please call Rick Recckio 716-998-4422 for further details.

#### **LOCATION OVERVIEW**

Located on Transit Road between Casey and North French Roads. Located 1/4 mile South of Tops Supermarket Plaza at North French Rd., 1/2 mile North of Clarence Center Rd. High visibility commercial lot! Call for Survey. Nearby centers include Transit-Wehrle Retail Center, Transitown Plaza, Shops at Main and Transit, Eastgate Plaza, Premier Place, Tops Plaza, (anchored by Tops Supermarkets) Eastern Hills Mall, Weamans Market, Kohls, Target, Dollar Tree, Eastview Plaza, and Windsor Park. The area draws shoppers from Clarence, Amherst, Pendleton, and Lockport. The site is located adjacent to Capella's Salon and Spa, and Platinum Health and Fitness. Property boarder a 230 senior apartment complex opened in 2014. Located on Transit Rd. between Casey and North French Roads. Within minutes of major shopping hubs.