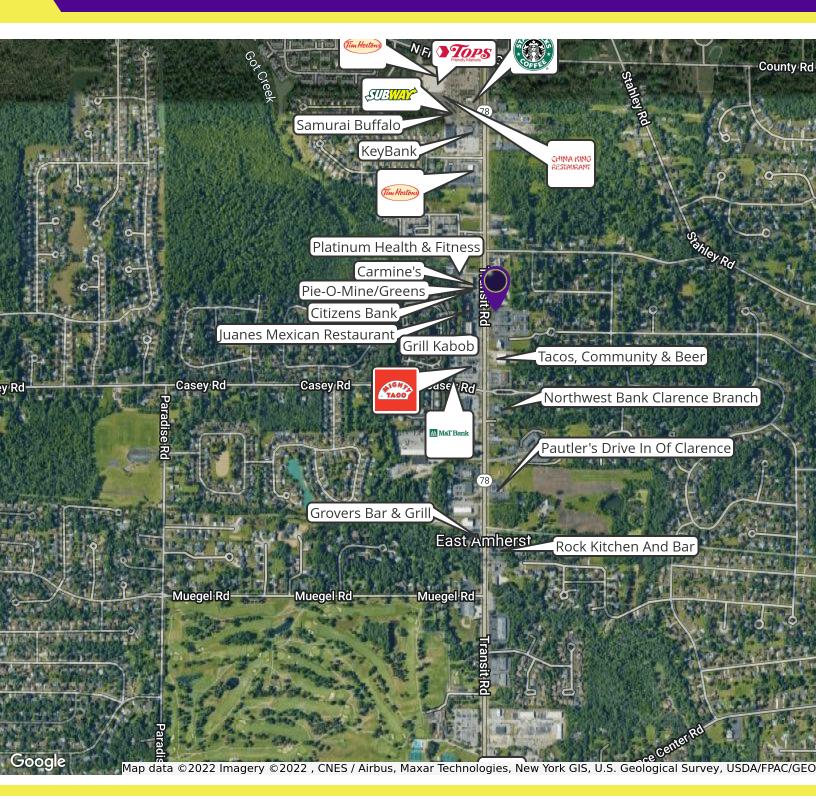

#### **LOCATION OVERVIEW**

Located on Transit Road between Casey and North French Roads. Located 1/4 mile South of Tops Supermarket Plaza at North French Rd., 1/2 mile North of Clarence Center Rd. High visibility commercial lot! Call for Survey. Nearby centers include Transit-Wehrle Retail Center, Transitown Plaza, Shops at Main and Transit, Eastgate Plaza, Premier Place, Tops Plaza, (anchored by Tops Supermarkets) Eastern Hills Mall, Weamans Market, Kohls, Target, Dollar Tree, Eastview Plaza, and Windsor Park. The area draws shoppers from Clarence, Amherst, Pendleton, and Lockport. The site is located adjacent to Capella's Salon and Spa, and Platinum Health and Fitness. Property boarder a 230 senior apartment complex opened in 2014. Located on Transit Rd. between Casey and North French Roads. Within minutes of major shopping hubs.