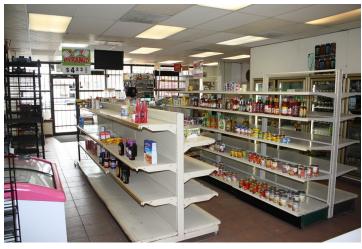

#### **PROPERTY OVERVIEW**

SALE PRICE REDUCTION - \$850,000 from \$950,000

3519 W Colfax Ave is a Great Retail Mini-Mall Shopping Center. The freestanding building was built in 1997, featuring a lot size of 10,890 SF and a building size of 3409 SF. This property is conveniently located on the bus route right off Colfax Ave.

## **PROPERTY HIGHLIGHTS**