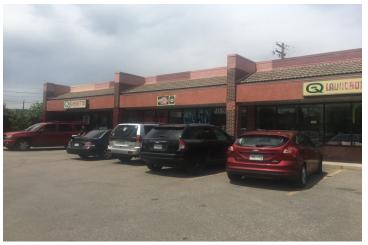

## Q SUPERETTE- 3519 W COLFAX AVE

3519 W. Colfax Ave, Denver, CO 80204

| POPULATION             | 1 MILE | 2 MILES           | 3 MILES               |
|------------------------|--------|-------------------|-----------------------|
| Total population       | 22,434 | 74,013            | 167,622               |
| Median age             | 30.3   | 31.8              | 32.9                  |
| Median age (male)      | 29.8   | 31.7              | 32.3                  |
| Median age (Female)    | 31.4   | 32.2              | 34.1                  |
| HOUSEHOLDS & INCOME    |        |                   |                       |
| 11003L110LD3 & INCOMIL | 1 MILE | 2 MILES           | 3 MILES               |
| Total households       | 8,805  | 2 MILES<br>29,794 | <b>3 MILES</b> 70,218 |
|                        |        |                   |                       |
| Total households       | 8,805  | 29,794            | 70,218                |