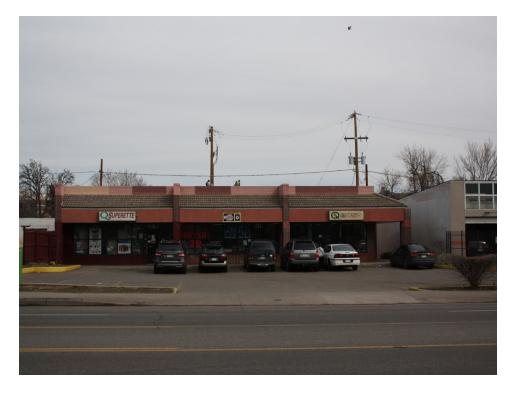

## 3519 W COLFAX AVE - Q SUPERETTE

3519 W. Colfax Ave, Denver, CO 80204

#### **PROPERTY OVERVIEW**

SALE PRICE REDUCTION - \$850,000 from \$950,000

3519 W Colfax Ave is a Great Retail Mini-Mall Shopping Center. The freestanding building was built in 1997, featuring a lot size of 10,890 SF and a building size of 3409 SF. This property is conveniently located on the bus route right off Colfax Ave.