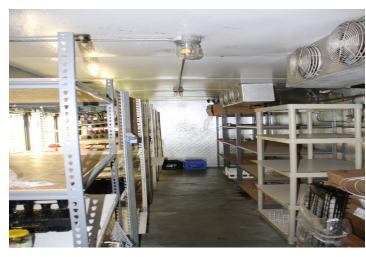

#### **PROPERTY OVERVIEW**

SALE PRICE REDUCTION - \$850,000 from \$950,000

3519 W Colfax Ave is a Great Retail Mini-Mall Shopping Center. The freestanding building was built in 1997, featuring a lot size of 10,890 SF and a building size of 3409 SF. This property is conveniently located on the bus route right off Colfax Ave.

## **PROPERTY HIGHLIGHTS**