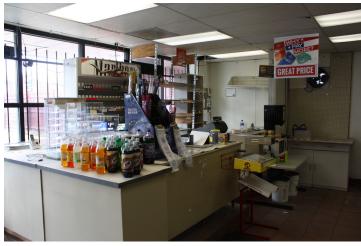

#### **PROPERTY OVERVIEW**

SALE PRICE REDUCTION - \$850,000 from \$950,000

3519 W Colfax Ave is a Great Retail Mini-Mall Shopping Center. The freestanding building was built in 1997, featuring a lot size of 10,890 SF and a building size of 3409 SF. This property is conveniently located on the bus route right off Colfax Ave.

## **PROPERTY HIGHLIGHTS**