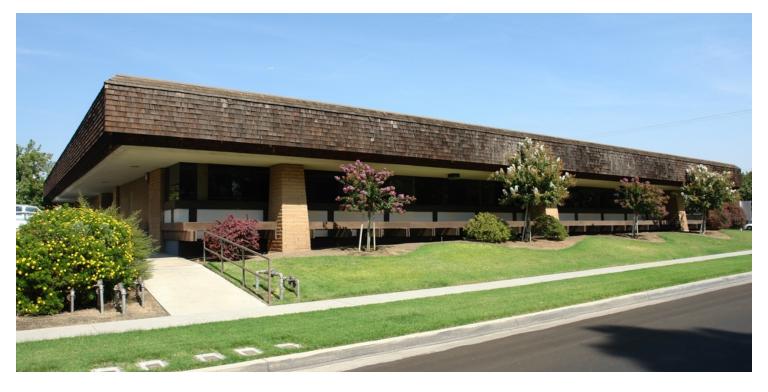

# FUNCTIONAL MEDICAL OFFICE SPACES IN FRESNO, CA

3727 N First St, Fresno, CA 93726

### PROPERTY OVERVIEW

±1,233-1,817 SF of medical office spaces located off N First Street in Fresno, CA. There are 3 spaces available that included: Suite #106 has ±1,817 SF and features a reception, waiting area, check in counter, 2 private offices, 7 exam rooms lab area and 2 restrooms. Suite #101 has ±1,233 SF and features a reception, waiting area, 4 exam rooms, break-room, lab room, storage and restroom. Suite #103 has ±1,774 SF and features an open reception area, waiting room, multiple private offices, lab, nurses station, work area, three private restrooms and storage area (previous orthodontist office). There are 27 parking spaces (1 ADA), and 15 spaces in front of the building providing ample parking. This building is located on a corner parcel which, provides excellent visibility, and secured via Iron security gates/LED parking lights. New roof/insulation in 2018, all HVAC's less than 10 years old, and interior offers various configurations.

#### **LOCATION OVERVIEW**

This free-standing medical office building is proximity located on the northwest corner of North First Street and Garland Avenues. This prime location provides excellent First Avenue exposure and signage, easy accessibility to Freeway 41 on and off ramps, and close proximity to shopping, restaurants and banking.