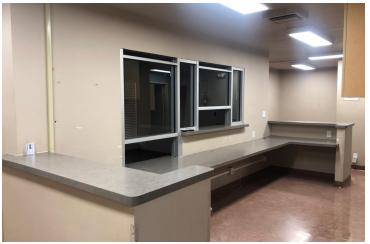

### PROPERTY OVERVIEW

±1,233-1,817 SF of medical office spaces located off N First Street in Fresno, CA. There are 3 spaces available that included: Suite #106 has ±1,817 SF and features a reception, waiting area, check in counter, 2 private offices, 7 exam rooms lab area and 2 restrooms. Suite #101 has ±1,233 SF and features a reception, waiting area, 4 exam rooms, break-room, lab room, storage and restroom. Suite #103 has ±1,774 SF and features an open reception area, waiting room, multiple private offices, lab, nurses station, work area, three private restrooms and storage area (previous orthodontist office). There are 27 parking spaces (1 ADA), and 15 spaces in front of the building providing ample parking. This building is located on a corner parcel which, provides excellent visibility, and secured via Iron security gates/LED parking lights. New roof/insulation in 2018, all HVAC's less than 10 years old, and interior offers various configurations.