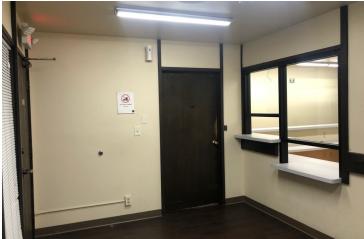

### PROPERTY OVERVIEW

±1,233-1,817 SF of medical office spaces located off N First Street in Fresno, CA. There are 3 spaces available that included: Suite #106 has ±1,817 SF and features a reception, waiting area, check in counter, 2 private offices, 7 exam rooms lab area and 2 restrooms. Suite #101 has ±1,233 SF and features a reception, waiting area, 4 exam rooms, break-room, lab room, storage and restroom. Suite #103 has ±1,774 SF and features an open reception area, waiting room, multiple private offices, lab, nurses station, work area, three private restrooms and storage area (previous orthodontist office). There are 27 parking spaces (1 ADA), and 15 spaces in front of the building providing ample parking. This building is located on a corner parcel which, provides excellent visibility, and secured via Iron security gates/LED parking lights. New roof/insulation in 2018, all HVAC's less than 10 years old, and interior offers various configurations.