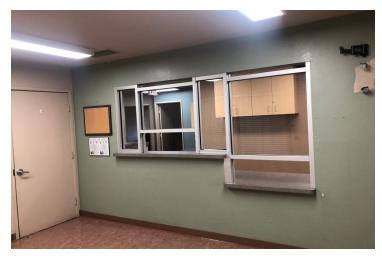

### PROPERTY OVERVIEW

±1,233-1,817 SF of medical office spaces located off N First Street in Fresno, CA. There are 3 spaces available that included: Suite #106 has ±1,817 SF and features a reception, waiting area, check in counter, 2 private offices, 7 exam rooms lab area and 2 restrooms. Suite #101 has ±1,233 SF and features a reception, waiting area, 4 exam rooms, break-room, lab room, storage and restroom. Suite #103 has ±1,774 SF and features an open reception area, waiting room, multiple private offices, lab, nurses station, work area, three private restrooms and storage area (previous orthodontist office). There are 27 parking spaces (1 ADA), and 15 spaces in front of the building providing ample parking. This building is located on a corner parcel which, provides excellent visibility, and secured via Iron security gates/LED parking lights. New roof/insulation in 2018, all HVAC's less than 10 years old, and interior offers various configurations.