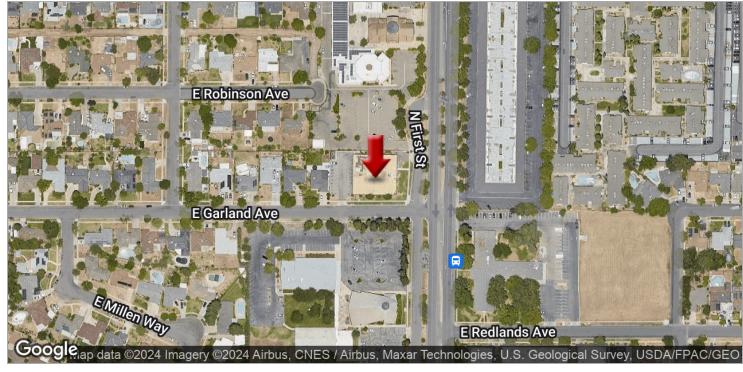

#### **LOCATION OVERVIEW**

This free-standing medical office building is proximity located on the northwest corner of North First Street and Garland Avenues. This prime location provides excellent First Avenue exposure and signage, easy accessibility to Freeway 41 on and off ramps, and close proximity to shopping, restaurants and banking.