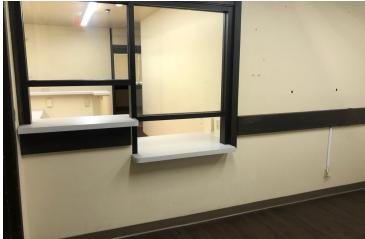

### PROPERTY OVERVIEW

±1,233-1,817 SF of medical office spaces located off N First Street in Fresno, CA. There are 3 spaces available that included: Suite #106 has ±1,817 SF and features a reception, waiting area, check in counter, 2 private offices, 7 exam rooms lab area and 2 restrooms. Suite #101 has ±1,233 SF and features a reception, waiting area, 4 exam rooms, break-room, lab room, storage and restroom. Suite #103 has ±1,774 SF and features an open reception area, waiting room, multiple private offices, lab, nurses station, work area, three private restrooms and storage area (previous orthodontist office). There are 27 parking spaces (1 ADA), and 15 spaces in front of the building providing ample parking. This building is located on a corner parcel which, provides excellent visibility, and secured via Iron security gates/LED parking lights. New roof/insulation in 2018, all HVAC's less than 10 years old, and interior offers various configurations.