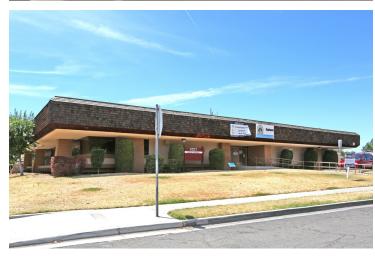

#### **LOCATION OVERVIEW**

This free-standing medical office building is proximity located on the northwest corner of North First Street and Garland Avenues. This prime location provides excellent First Avenue exposure and signage, easy accessibility to Freeway 41 on and off ramps, and close proximity to shopping, restaurants and banking.