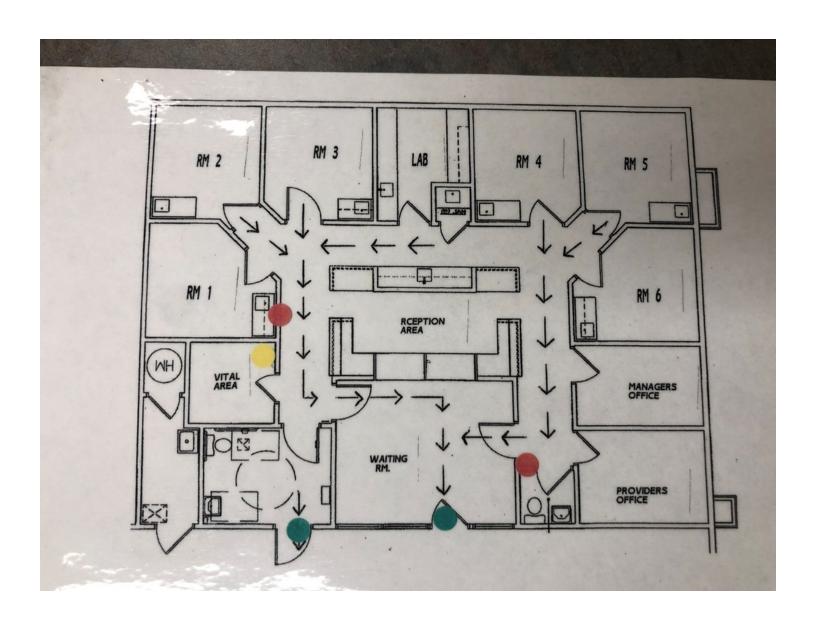

### PROPERTY OVERVIEW

±1,233-1,817 SF of medical office spaces located off N First Street in Fresno, CA. There are 3 spaces available that included: Suite #106 has ±1,817 SF and features a reception, waiting area, check in counter, 2 private offices, 7 exam rooms lab area and 2 restrooms. Suite #101 has ±1,233 SF and features a reception, waiting area, 4 exam rooms, break-room, lab room, storage and restroom. Suite #103 has ±1,774 SF and features an open reception area, waiting room, multiple private offices, lab, nurses station, work area, three private restrooms and storage area (previous orthodontist office). There are 27 parking spaces (1 ADA), and 15 spaces in front of the building providing ample parking. This building is located on a corner parcel which, provides excellent visibility, and secured via Iron security gates/LED parking lights. New roof/insulation in 2018, all HVAC's less than 10 years old, and interior offers various configurations.