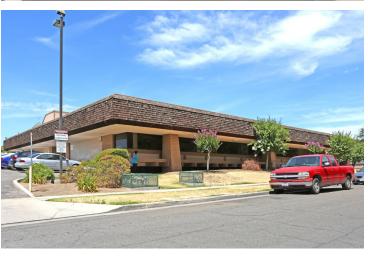

#### **LOCATION OVERVIEW**

This free-standing medical office building is proximity located on the northwest corner of North First Street and Garland Avenues. This prime location provides excellent First Avenue exposure and signage, easy accessibility to Freeway 41 on and off ramps, and close proximity to shopping, restaurants and banking.