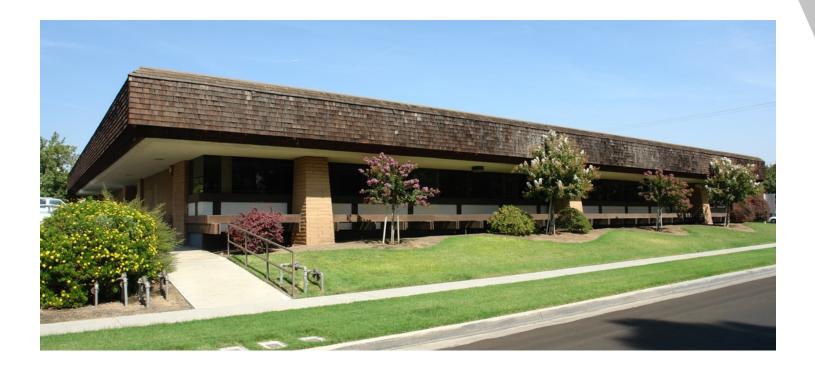

### PROPERTY OVERVIEW

±1,233-1,817 SF of medical office spaces located off N First Street in Fresno, CA. There are 3 spaces available that included: Suite #106 has ±1,817 SF and features a reception, waiting area, check in counter, 2 private offices, 7 exam rooms lab area and 2 restrooms. Suite #101 has ±1,233 SF and features a reception, waiting area, 4 exam rooms, break-room, lab room, storage and restroom. Suite #103 has ±1,774 SF and features an open reception area, waiting room, multiple private offices, lab, nurses station, work area, three private restrooms and storage area (previous orthodontist office). There are 27 parking spaces (1 ADA), and 15 spaces in front of the building providing ample parking. This building is located on a corner parcel which, provides excellent visibility, and secured via Iron security gates/LED parking lights. New roof/insulation in 2018, all HVAC's less than 10 years old, and interior offers various configurations.

#### **LOCATION OVERVIEW**

This free-standing medical office building is proximity located on the northwest corner of North First Street and Garland Avenues. This prime location provides excellent First Avenue exposure and signage, easy accessibility to Freeway 41 on and off ramps, and close proximity to shopping, restaurants and banking.