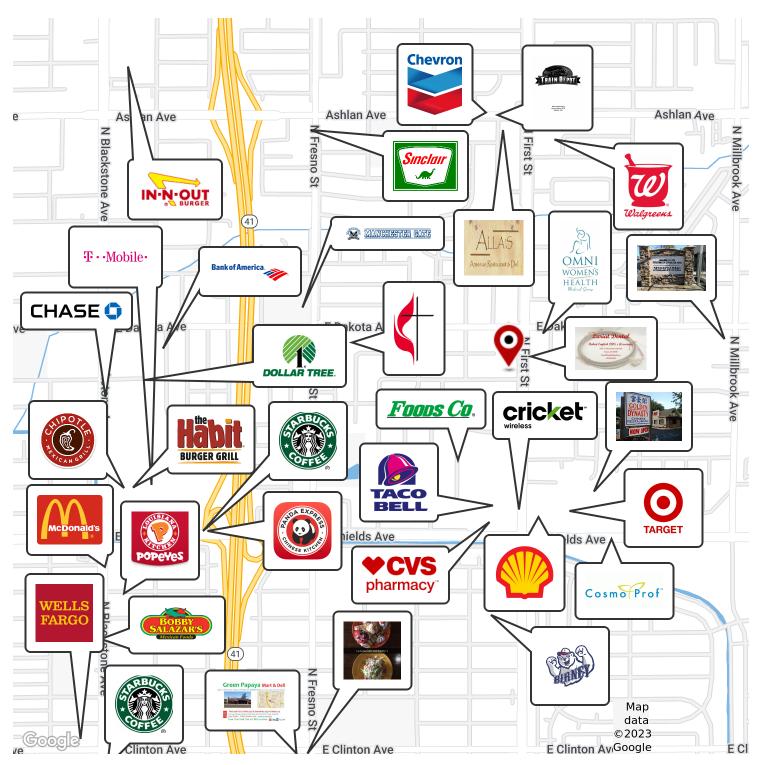

#### **LOCATION OVERVIEW**

This free-standing medical office building is proximity located on the northwest corner of North First Street and Garland Avenues. This prime location provides excellent First Avenue exposure and signage, easy accessibility to Freeway 41 on and off ramps, and close proximity to shopping, restaurants and banking.