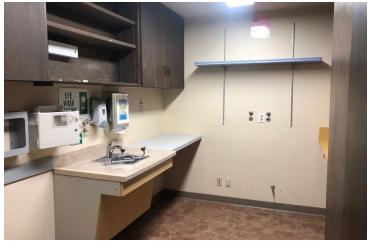

### PROPERTY OVERVIEW

±1,233-1,817 SF of medical office spaces located off N First Street in Fresno, CA. There are 3 spaces available that included: Suite #106 has ±1,817 SF and features a reception, waiting area, check in counter, 2 private offices, 7 exam rooms lab area and 2 restrooms. Suite #101 has ±1,233 SF and features a reception, waiting area, 4 exam rooms, break-room, lab room, storage and restroom. Suite #103 has ±1,774 SF and features an open reception area, waiting room, multiple private offices, lab, nurses station, work area, three private restrooms and storage area (previous orthodontist office). There are 27 parking spaces (1 ADA), and 15 spaces in front of the building providing ample parking. This building is located on a corner parcel which, provides excellent visibility, and secured via Iron security gates/LED parking lights. New roof/insulation in 2018, all HVAC's less than 10 years old, and interior offers various configurations.