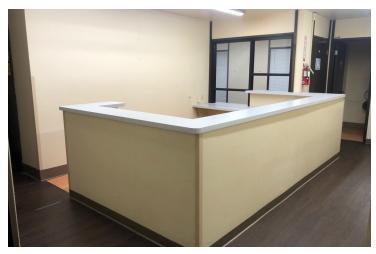

### PROPERTY OVERVIEW

±1,233-1,817 SF of medical office spaces located off N First Street in Fresno, CA. There are 3 spaces available that included: Suite #106 has ±1,817 SF and features a reception, waiting area, check in counter, 2 private offices, 7 exam rooms lab area and 2 restrooms. Suite #101 has ±1,233 SF and features a reception, waiting area, 4 exam rooms, break-room, lab room, storage and restroom. Suite #103 has ±1,774 SF and features an open reception area, waiting room, multiple private offices, lab, nurses station, work area, three private restrooms and storage area (previous orthodontist office). There are 27 parking spaces (1 ADA), and 15 spaces in front of the building providing ample parking. This building is located on a corner parcel which, provides excellent visibility, and secured via Iron security gates/LED parking lights. New roof/insulation in 2018, all HVAC's less than 10 years old, and interior offers various configurations.