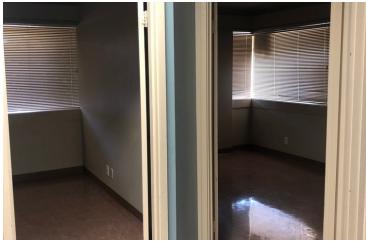

### PROPERTY OVERVIEW

±1,233-1,817 SF of medical office spaces located off N First Street in Fresno, CA. There are 3 spaces available that included: Suite #106 has ±1,817 SF and features a reception, waiting area, check in counter, 2 private offices, 7 exam rooms lab area and 2 restrooms. Suite #101 has ±1,233 SF and features a reception, waiting area, 4 exam rooms, break-room, lab room, storage and restroom. Suite #103 has ±1,774 SF and features an open reception area, waiting room, multiple private offices, lab, nurses station, work area, three private restrooms and storage area (previous orthodontist office). There are 27 parking spaces (1 ADA), and 15 spaces in front of the building providing ample parking. This building is located on a corner parcel which, provides excellent visibility, and secured via Iron security gates/LED parking lights. New roof/insulation in 2018, all HVAC's less than 10 years old, and interior offers various configurations.