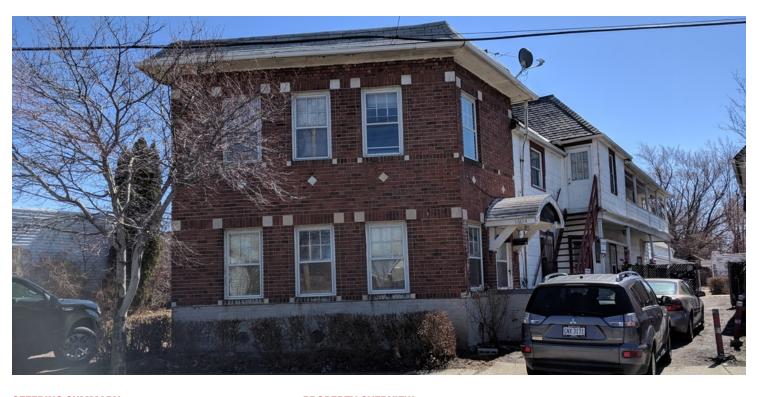

### **PROPERTY OVERVIEW**

Income producing multi-family property available. This multi-family property consist of two brick and wood buildings that house 6 residential units. Current owner has managed and owned the property since 1996 and has made significant upgrades. All units have separate gas and electric meters. Electrical panels were upgraded in the mid 1990's. Recent upgrades include new roofing on partial of the main building, new hot water tanks, new wood flooring, 19 new windows, and new furnaces. Landlord currently has two units leased and deliberately held off on renting other units for this sale. Landlord has been charging \$550 for the three bedroom units and \$500 for the 2 bedroom units with security deposits of the same. No appliances are present in any units unless previous Tenant left behind and is in good working order. Property is just west of the Ginn Academy in Collinwood.