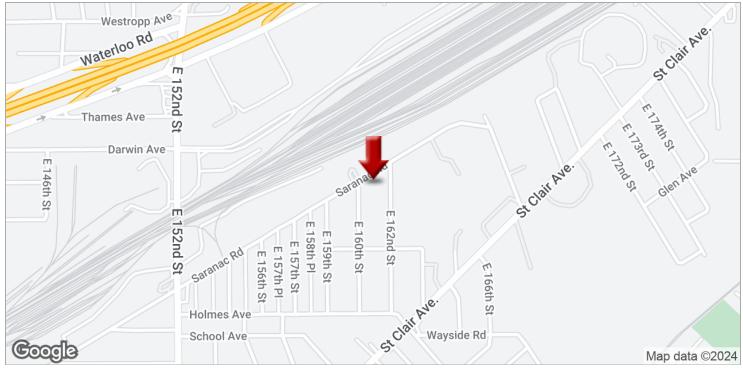

# MULTI-FAMILY PROPERTY IN CLEVELAND, OHIO

16014 Saranac, Cleveland, OH 44110

### **PROPERTY OVERVIEW**

Income producing multi-family property available. This multi-family property consist of two brick and wood buildings that house 6 residential units. Current owner has managed and owned the property since 1996 and has made significant upgrades. All units have separate gas and electric meters. Electrical panels were upgraded in the mid 1990's. Recent upgrades include new roofing on partial of the main building, new hot water tanks, new wood flooring, 19 new windows, and new furnaces. Landlord currently has two units leased and deliberately held off on renting other units for this sale. Landlord has been charging \$550 for the three bedroom units and \$500 for the 2 bedroom units with security deposits of the same. No appliances are present in any units unless previous Tenant left behind and is in good working order. Property is just west of the Ginn Academy in Collinwood.