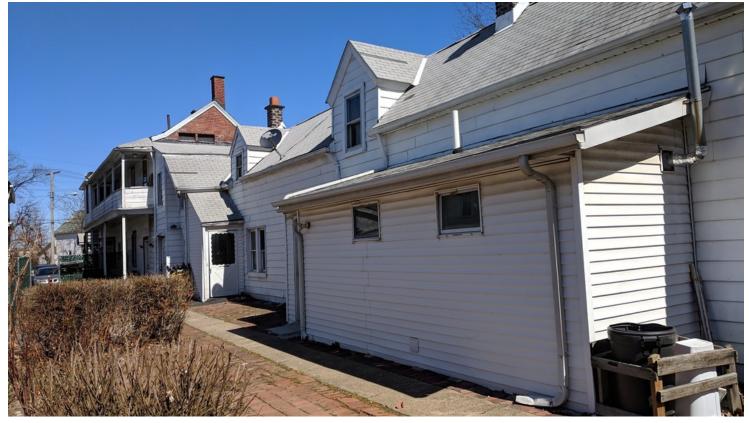

### **PROPERTY OVERVIEW**

Income producing multi-family property available. This multi-family property consist of two brick and wood buildings that house 6 residential units. Current owner has managed and owned the property since 1996 and has made significant upgrades. All units have separate gas and electric meters. Electrical panels were upgraded in the mid 1990's. Recent upgrades include new roofing on partial of the main building, new hot water tanks, new wood flooring, 19 new windows, and new furnaces. Landlord currently has two units leased and deliberately held off on renting other units for this sale. Landlord has been charging \$550 for the three bedroom units and \$500 for the 2 bedroom units with security deposits of the same. No appliances are present in any units unless previous Tenant left behind and is in good working order. Property is just west of the Ginn Academy in Collinwood.