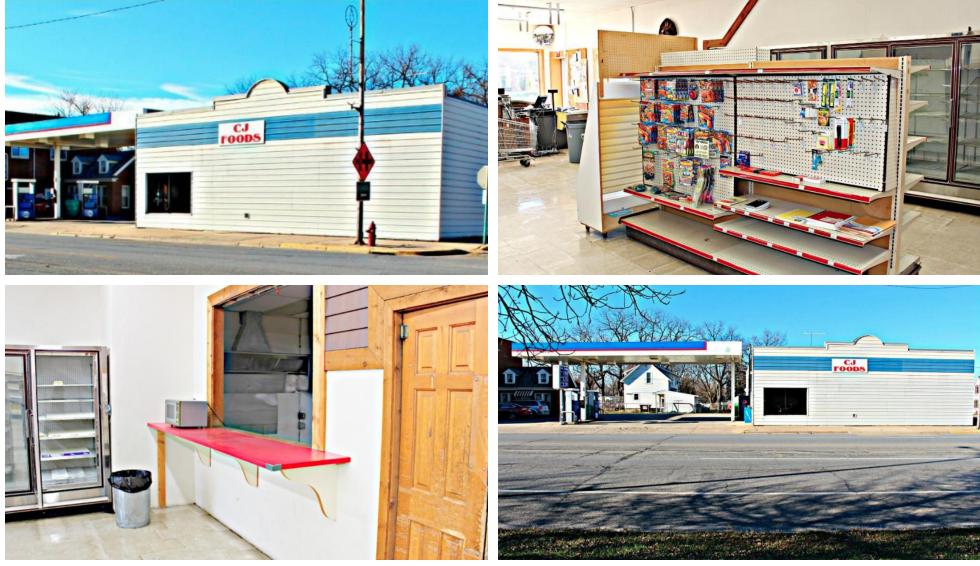

**PROPERTY OVERVIEW** 

This is an incredible opportunity to own a gas station and convenience store on the main drag of Medford.

Priced to sell, with tanks and lines already in place and ready to go. This location could support an abundance of different business types.

DO NOT MISS THIS OPPORTUNITY!!