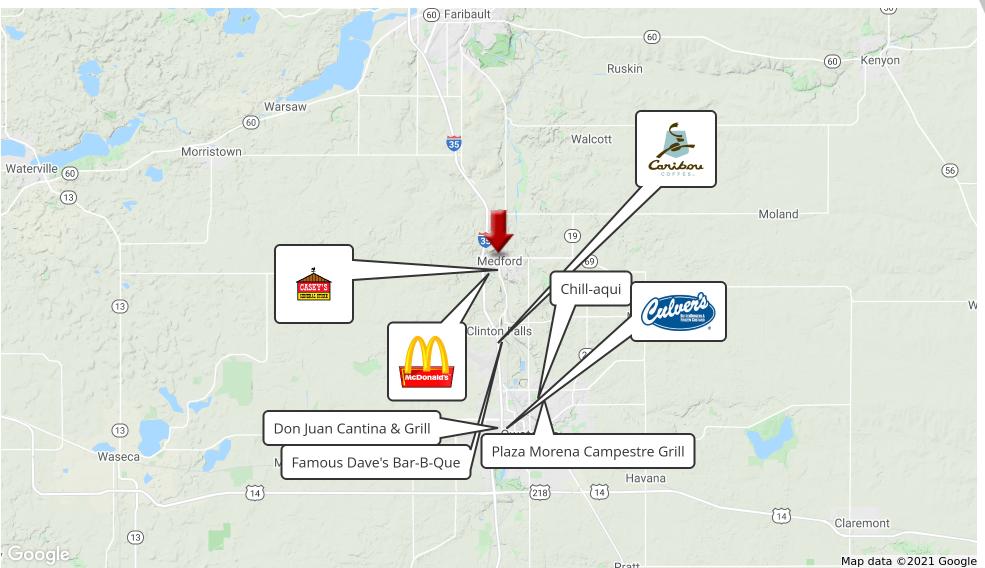

**PROPERTY OVERVIEW** 

This is an incredible opportunity to own a gas station and convenience store on the main drag of Medford.

Priced to sell, with tanks and lines already in place and ready to go. This location could support an abundance of different business types.

DO NOT MISS THIS OPPORTUNITY!!