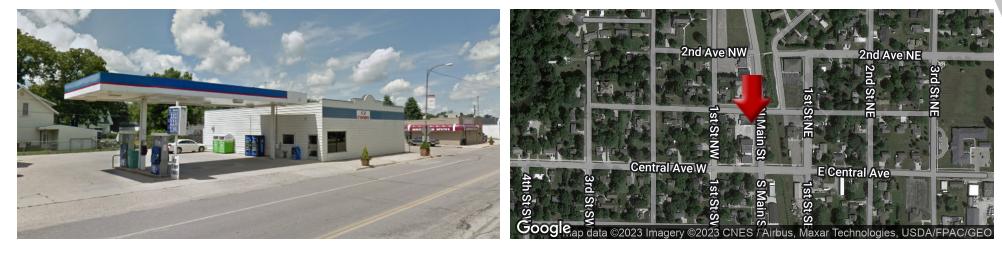

# MEDFORD, MN TURN-KEY OPPORTUNITY

121 N. Main Street, Medford, MN 55049

**PROPERTY OVERVIEW** 

This is an incredible opportunity to own a gas station and convenience store on the main drag of Medford.

Priced to sell, with tanks and lines already in place and ready to go. This location could support an abundance of different business types.