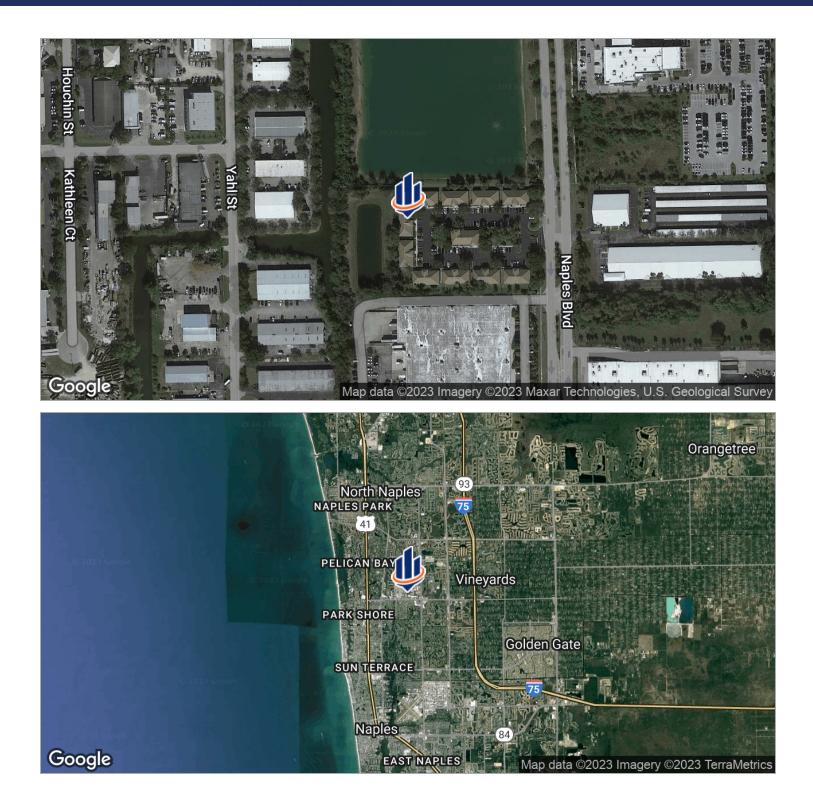

#### 5667 Naples Boulevard - Edgemont Office Park

Naples, FL 34109

| OFFERING SUMMARY                                                             |                   | PROPERTY OVERVIEW                                                                                                                                                                                               |
|------------------------------------------------------------------------------|-------------------|-----------------------------------------------------------------------------------------------------------------------------------------------------------------------------------------------------------------|
| Sale Price:                                                                  | \$475,000         | Edgemont Office Park is a 11 building office and medical park in the heart of Naples. Located between Costco and Home Depot on Naples Boulevard, with parking at your front door, this property is a rare find. |
| Year Built:                                                                  | 2001              | This office condo is part of a 2 unit building, with 5 offices, a reception area, IT Room, 2 bathrooms and a small kitchenette.                                                                                 |
| Building Size:                                                               | 1,560 SF          | This unit also is wired for fiber and comes with a generator to support the entire unit.                                                                                                                        |
|                                                                              |                   | PROPERTY HIGHLIGHTS                                                                                                                                                                                             |
|                                                                              |                   | Park at your front door                                                                                                                                                                                         |
| Zoning:                                                                      | General Office    | Located between Costco and Home Depot                                                                                                                                                                           |
|                                                                              |                   | Efficient layout                                                                                                                                                                                                |
| Association Fees:                                                            | \$1,381 / Quarter | Beautiful office park                                                                                                                                                                                           |
|                                                                              |                   | Full unit generator                                                                                                                                                                                             |
|                                                                              |                   | Wired with Fiber                                                                                                                                                                                                |
|                                                                              |                   | Property Managment on site                                                                                                                                                                                      |
| Patty McClimans<br>Senior Advisor<br>239.963.4288<br>patty.mcclimans@svn.com |                   | <b>SVN</b><br>KOVA                                                                                                                                                                                              |