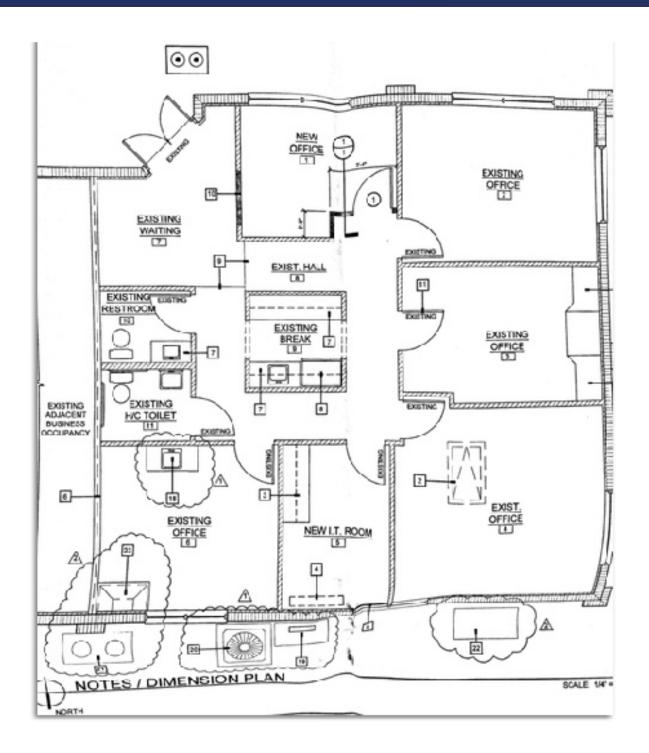

#### 5667 Naples Boulevard - Edgemont Office Park

Naples, FL 34109

| OFFERING SUMMARY                                                             |                   | PROPERTY OVERVIEW                                                                                                                                                                                               |
|------------------------------------------------------------------------------|-------------------|-----------------------------------------------------------------------------------------------------------------------------------------------------------------------------------------------------------------|
| Sale Price:                                                                  | \$475,000         | Edgemont Office Park is a 11 building office and medical park in the heart of Naples. Located between Costco and Home Depot on Naples Boulevard, with parking at your front door, this property is a rare find. |
| Year Built:                                                                  | 2001              | This office condo is part of a 2 unit building, with 5 offices, a reception area, IT Room, 2 bathrooms and a small kitchenette.                                                                                 |
| Building Size:                                                               | 1,560 SF          | This unit also is wired for fiber and comes with a generator to support the entire unit.                                                                                                                        |
|                                                                              |                   | PROPERTY HIGHLIGHTS                                                                                                                                                                                             |
|                                                                              |                   | Park at your front door                                                                                                                                                                                         |
| Zoning:                                                                      | General Office    | Located between Costco and Home Depot                                                                                                                                                                           |
|                                                                              |                   | Efficient layout                                                                                                                                                                                                |
| Association Fees:                                                            | \$1,381 / Quarter | Beautiful office park                                                                                                                                                                                           |
|                                                                              |                   | Full unit generator                                                                                                                                                                                             |
|                                                                              |                   | Wired with Fiber                                                                                                                                                                                                |
|                                                                              |                   | Property Managment on site                                                                                                                                                                                      |
| Patty McClimans<br>Senior Advisor<br>239.963.4288<br>patty.mcclimans@svn.com |                   | <b>SVN</b><br>KOVA                                                                                                                                                                                              |