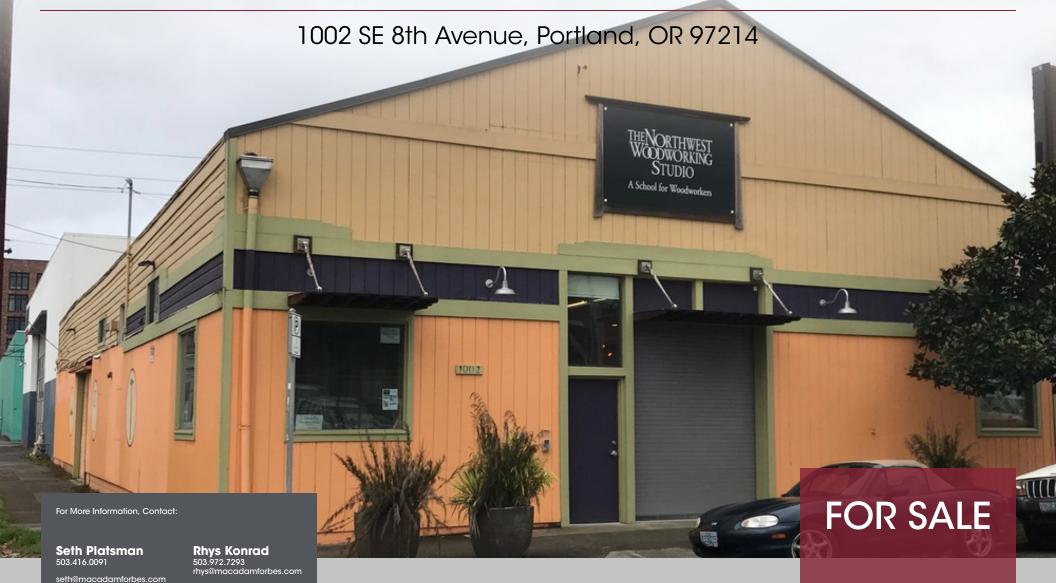

## **OFFERING SUMMARY**

Building SF: 10,000 SF

**Lot Size:** 5,000 SF

Number of Floors: 2

Year Built: 1908

Zoning: IG1

**Sale Price:** \$1,400,000

### **PROPERTY OVERVIEW**

10,000 SF open wood-truss creative industrial available for sale in Portland's Central Eastside. The building features 5,000 SF (plus additional mezzanine) available on the 1st floor, plus an additional 5,000 SF of basement space (9' ceilings).

#### **LOCATION OVERVIEW**

1002 SE 8th is in the heart of Portland's Central Eastside. The building is within walking distance to major SE Corridors such as Belmont, Hawthorne, Grand, and MLK. Quick access to Hawthorn & Morrison Bridge as well as I-5 and I-84 make 1002 SE 8th a convenient location.