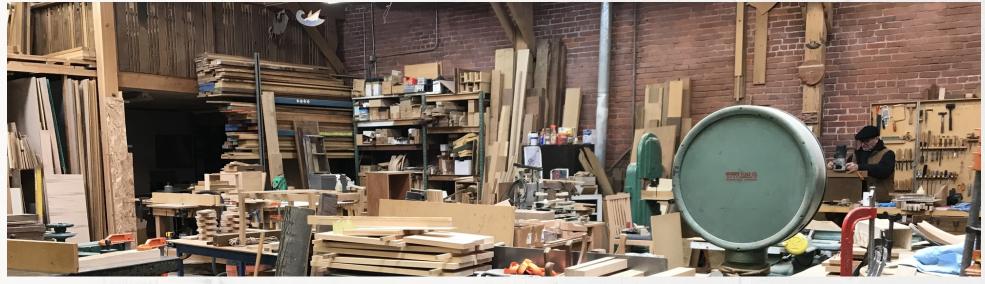

### **PROPERTY OVERVIEW**

10,000 SF open wood-truss creative industrial available for sale in Portland's Central Eastside. The building features 5,000 SF (plus additional mezzanine) available on the 1st floor, plus an additional 5,000 SF of basement space (9' ceilings).