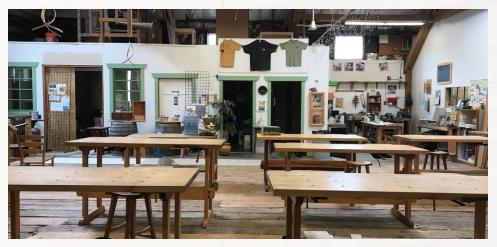

### **PROPERTY OVERVIEW**

10,000 SF open wood-truss creative industrial available for sale in Portland's Central Eastside. The building features 5,000 SF (plus additional mezzanine) available on the 1st floor, plus an additional 5,000 SF of basement space (9' ceilings).