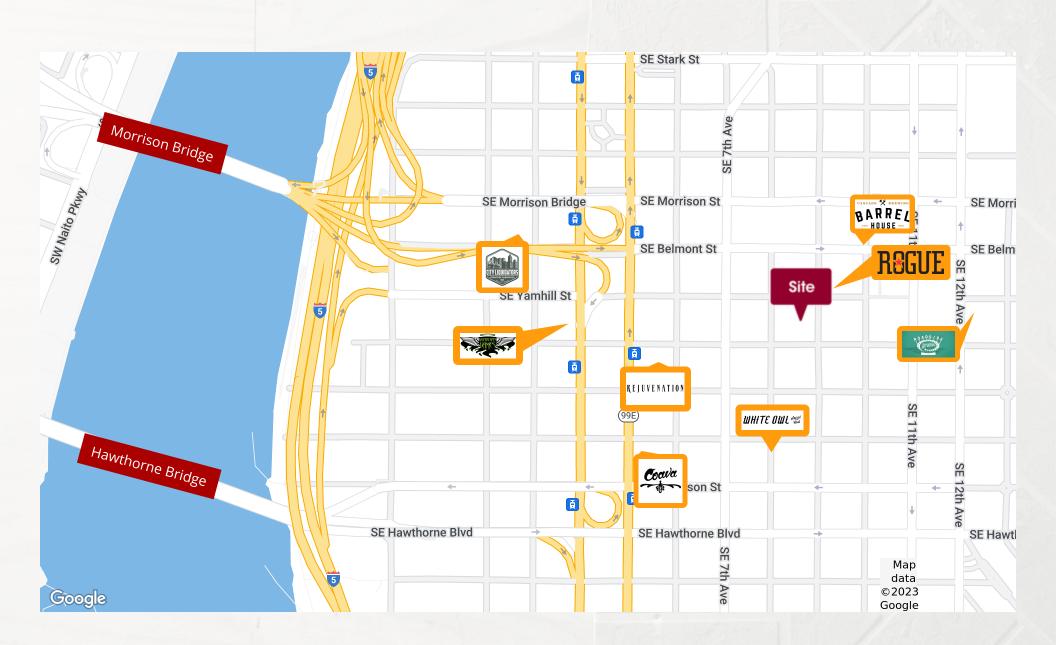

#### **LOCATION OVERVIEW**

1002 SE 8th is in the heart of Portland's Central Eastside. The building is within walking distance to major SE Corridors such as Belmont, Hawthorne, Grand, and MLK. Quick access to Hawthorn & Morrison Bridge as well as I-5 and I-84 make 1002 SE 8th a convenient location.