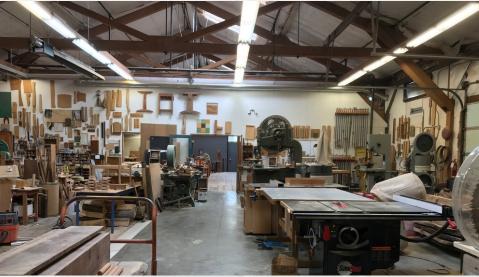

### **PROPERTY OVERVIEW**

10,000 SF open wood-truss creative industrial available for sale in Portland's Central Eastside. The building features 5,000 SF (plus additional mezzanine) available on the 1st floor, plus an additional 5,000 SF of basement space (9' ceilings).