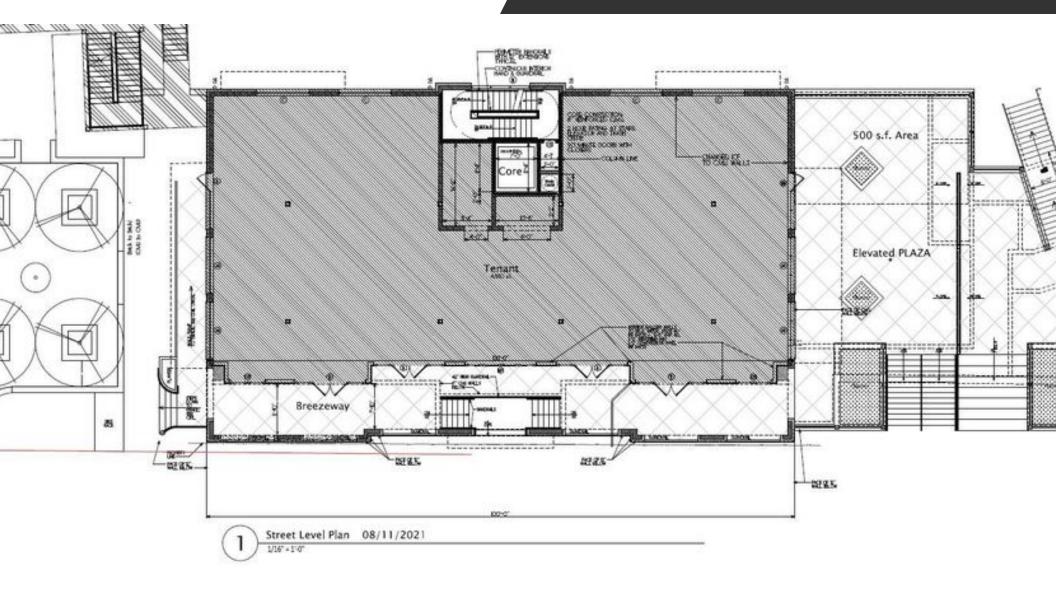

# ADAIR PARK-BUILDING 1

Retail Property : 8212 MAIN STREET, WOODSTOCK, GA 30188

8212 MAIN STREET, WOODSTOCK, GA 30188

| OFFERING SUMMARY |                    | PROPERTY OVERVIEW                                                                                                                                                                                                                                                                                                                                           |
|------------------|--------------------|-------------------------------------------------------------------------------------------------------------------------------------------------------------------------------------------------------------------------------------------------------------------------------------------------------------------------------------------------------------|
| Available SF:    |                    | In the tradition of some of the finest new urban streets in the country, and in the only Georgia city recently named "One of the Top<br>50 Places to Live in the U.S." by Money Magazine, comes Downtown Woodstock's remarkable new northern mixed-use gateway:<br>Adair Park at Downtown Woodstock.                                                        |
| Lease Rate:      | Negotiable         | Adair Park will extend the amazing amenities and appeal of Downtown further north up Main Street, as well as offer a captivating mix of new restaurants, retail shops and boutiques, office space and residences starting in the \$300s.                                                                                                                    |
| Building Size:   | 22,500 SF          | Adair Park is designed to be an ultra-pedestrian-friendly, Traditional Neighborhood Development (TND), located just a few minutes' walk from all the best that Downtown Woodstock has to offer. It will feature retail, office, restaurants, residential condos and single family homes all connected to the City's sidewalks for easy strolls to Downtown. |
| Zoning:          | COMM               |                                                                                                                                                                                                                                                                                                                                                             |
|                  |                    | Great visibility                                                                                                                                                                                                                                                                                                                                            |
| Market:          | Cherokee/Woodstock | Daily Traffic exceeds 23,000                                                                                                                                                                                                                                                                                                                                |
|                  | Ret                | Convenient Access to I-75 and I-575                                                                                                                                                                                                                                                                                                                         |