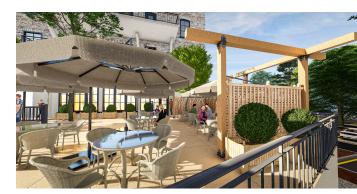

# ADAIR PARK-BUILDING 1

Retail Property : 8212 MAIN STREET, WOODSTOCK, GA 30188

8212 MAIN STREET, WOODSTOCK, GA 30188

| OFFERING SUMMARY |                    | PROPERTY OVERVIEW                                                                                                                                                                                                                                                                                                                                           |
|------------------|--------------------|-------------------------------------------------------------------------------------------------------------------------------------------------------------------------------------------------------------------------------------------------------------------------------------------------------------------------------------------------------------|
| Available SF:    |                    | In the tradition of some of the finest new urban streets in the country, and in the only Georgia city recently named "One of the Top<br>50 Places to Live in the U.S." by Money Magazine, comes Downtown Woodstock's remarkable new northern mixed-use gateway:<br>Adair Park at Downtown Woodstock.                                                        |
| Lease Rate:      | Negotiable         | Adair Park will extend the amazing amenities and appeal of Downtown further north up Main Street, as well as offer a captivating mix of new restaurants, retail shops and boutiques, office space and residences starting in the \$300s.                                                                                                                    |
| Building Size:   | 22,500 SF          | Adair Park is designed to be an ultra-pedestrian-friendly, Traditional Neighborhood Development (TND), located just a few minutes' walk from all the best that Downtown Woodstock has to offer. It will feature retail, office, restaurants, residential condos and single family homes all connected to the City's sidewalks for easy strolls to Downtown. |
| Zoning:          | COMM               |                                                                                                                                                                                                                                                                                                                                                             |
|                  |                    | Great visibility                                                                                                                                                                                                                                                                                                                                            |
| Market:          | Cherokee/Woodstock | Daily Traffic exceeds 23,000                                                                                                                                                                                                                                                                                                                                |
|                  | Ret                | Convenient Access to I-75 and I-575                                                                                                                                                                                                                                                                                                                         |