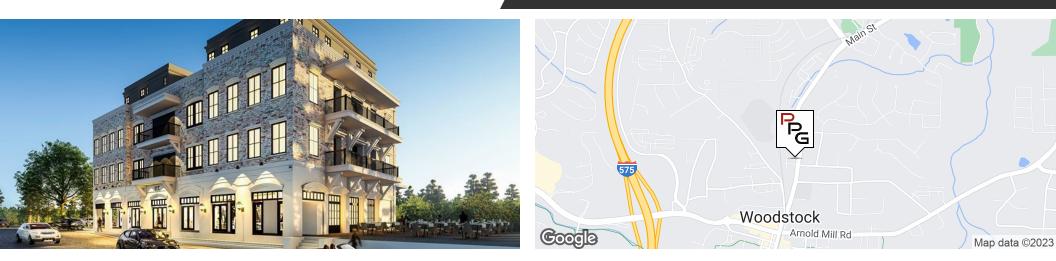

# ADAIR PARK-BUILDING 1

Retail Property : 8212 MAIN STREET, WOODSTOCK, GA 30188

8212 MAIN STREET, WOODSTOCK, GA 30188

| OFFERING SUMMARY |                    | PROPERTY OVERVIEW                                                                                                                                                                                                                                                                                                                                           |
|------------------|--------------------|-------------------------------------------------------------------------------------------------------------------------------------------------------------------------------------------------------------------------------------------------------------------------------------------------------------------------------------------------------------|
| Available SF:    |                    | In the tradition of some of the finest new urban streets in the country, and in the only Georgia city recently named "One of the Top<br>50 Places to Live in the U.S." by Money Magazine, comes Downtown Woodstock's remarkable new northern mixed-use gateway:<br>Adair Park at Downtown Woodstock.                                                        |
| Lease Rate:      | Negotiable         | Adair Park will extend the amazing amenities and appeal of Downtown further north up Main Street, as well as offer a captivating mix of new restaurants, retail shops and boutiques, office space and residences starting in the \$300s.                                                                                                                    |
| Building Size:   | 22,500 SF          | Adair Park is designed to be an ultra-pedestrian-friendly, Traditional Neighborhood Development (TND), located just a few minutes' walk from all the best that Downtown Woodstock has to offer. It will feature retail, office, restaurants, residential condos and single family homes all connected to the City's sidewalks for easy strolls to Downtown. |
| Zoning:          | COMM               |                                                                                                                                                                                                                                                                                                                                                             |
|                  |                    | Great visibility                                                                                                                                                                                                                                                                                                                                            |
| Market:          | Cherokee/Woodstock | Daily Traffic exceeds 23,000                                                                                                                                                                                                                                                                                                                                |
|                  | Ret                | Convenient Access to I-75 and I-575                                                                                                                                                                                                                                                                                                                         |