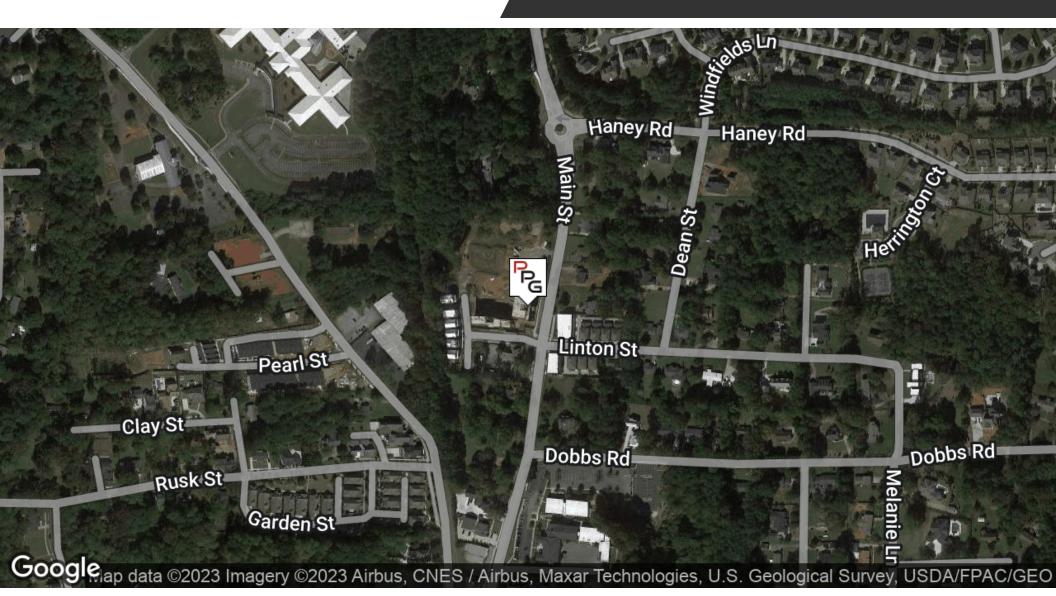

# ADAIR PARK-BUILDING 1

Retail Property : 8212 MAIN STREET, WOODSTOCK, GA 30188

8212 MAIN STREET, WOODSTOCK, GA 30188

| OFFERING SUMMARY |                    | PROPERTY OVERVIEW                                                                                                                                                                                                                                                                                                                                           |
|------------------|--------------------|-------------------------------------------------------------------------------------------------------------------------------------------------------------------------------------------------------------------------------------------------------------------------------------------------------------------------------------------------------------|
| Available SF:    |                    | In the tradition of some of the finest new urban streets in the country, and in the only Georgia city recently named "One of the Top<br>50 Places to Live in the U.S." by Money Magazine, comes Downtown Woodstock's remarkable new northern mixed-use gateway:<br>Adair Park at Downtown Woodstock.                                                        |
| Lease Rate:      | Negotiable         | Adair Park will extend the amazing amenities and appeal of Downtown further north up Main Street, as well as offer a captivating mix of new restaurants, retail shops and boutiques, office space and residences starting in the \$300s.                                                                                                                    |
| Building Size:   | 22,500 SF          | Adair Park is designed to be an ultra-pedestrian-friendly, Traditional Neighborhood Development (TND), located just a few minutes' walk from all the best that Downtown Woodstock has to offer. It will feature retail, office, restaurants, residential condos and single family homes all connected to the City's sidewalks for easy strolls to Downtown. |
| Zoning:          | COMM               |                                                                                                                                                                                                                                                                                                                                                             |
|                  |                    | Great visibility                                                                                                                                                                                                                                                                                                                                            |
| Market:          | Cherokee/Woodstock | Daily Traffic exceeds 23,000                                                                                                                                                                                                                                                                                                                                |
|                  | Ret                | Convenient Access to I-75 and I-575                                                                                                                                                                                                                                                                                                                         |