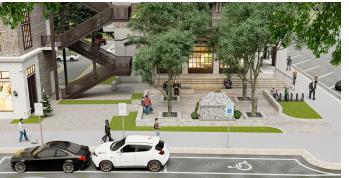

# ADAIR PARK-BUILDING 1

Retail Property : 8212 MAIN STREET, WOODSTOCK, GA 30188

8212 MAIN STREET, WOODSTOCK, GA 30188

| OFFERING SUMMARY |                    | PROPERTY OVERVIEW                                                                                                                                                                                                                                                                                                                                           |
|------------------|--------------------|-------------------------------------------------------------------------------------------------------------------------------------------------------------------------------------------------------------------------------------------------------------------------------------------------------------------------------------------------------------|
| Available SF:    |                    | In the tradition of some of the finest new urban streets in the country, and in the only Georgia city recently named "One of the Top<br>50 Places to Live in the U.S." by Money Magazine, comes Downtown Woodstock's remarkable new northern mixed-use gateway:<br>Adair Park at Downtown Woodstock.                                                        |
| Lease Rate:      | Negotiable         | Adair Park will extend the amazing amenities and appeal of Downtown further north up Main Street, as well as offer a captivating mix of new restaurants, retail shops and boutiques, office space and residences starting in the \$300s.                                                                                                                    |
| Building Size:   | 22,500 SF          | Adair Park is designed to be an ultra-pedestrian-friendly, Traditional Neighborhood Development (TND), located just a few minutes' walk from all the best that Downtown Woodstock has to offer. It will feature retail, office, restaurants, residential condos and single family homes all connected to the City's sidewalks for easy strolls to Downtown. |
| Zoning:          | COMM               |                                                                                                                                                                                                                                                                                                                                                             |
|                  |                    | Great visibility                                                                                                                                                                                                                                                                                                                                            |
| Market:          | Cherokee/Woodstock | Daily Traffic exceeds 23,000                                                                                                                                                                                                                                                                                                                                |
|                  | Ret                | Convenient Access to I-75 and I-575                                                                                                                                                                                                                                                                                                                         |