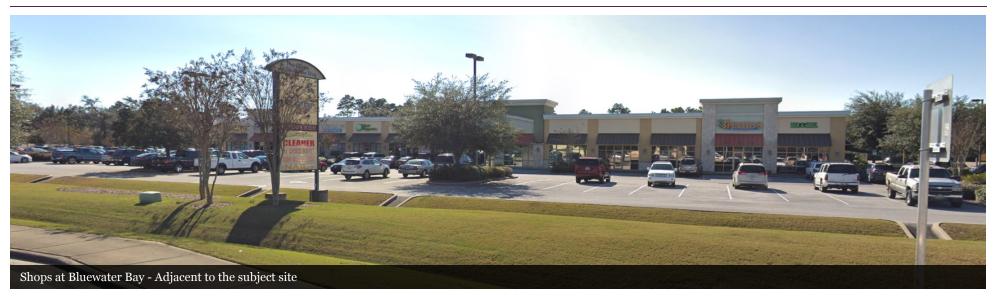

#### PROPERTY OVERVIEW

Rare opportunity to purchase 1.72 acres of mixed use land in Niceville, FL. The 1.72 acre site is ideally located at the signaled intersection of Hwy 20 and White Point Rd and is located in one of the most established neighborhoods in Niceville. The site is adjacent to the Shops at Bluewater Bay which is a mixed use development consisting of 18,900 SF of retail and restaurant space. There are strong traffic counts in excess of 30,000 cars per day on Hwy 20 and is close to CR 293 which has over 20,000 cars per day. The site is a portion of the Shops at Bluewater Bay parcel (Parcel Parcel ID 23-1S-22-0000-0001-024F). The property is zoned MU-1 and can accommodate a variety of commercial and residential uses. This site would be excellent for an office, retail, or multi-family use.

### ADDITIONAL PHOTOS

NICEVILLE, FL 32578