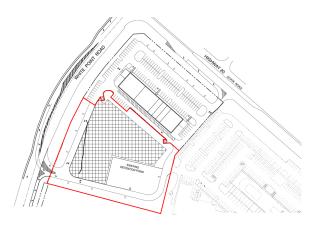

#### PROPERTY SUMMARY

Sale Price: \$1,200,000

Lot Size: 1.72 Acres

**APN #:** 23-1S-22-0000-0001-024F

Vacant Mixed Use Land **Property Type:** 

**Zoning:** Mixed Use 1 (MU-1)

**Cross Streets:** HWY 20 & White Point Rd

#### PROPERTY OVERVIEW

Rare opportunity to purchase 1.72 acres of mixed use land in Niceville, FL. The 1.72 acre site is ideally located at the signaled intersection of Hwy 20 and White Point Rd and is located in one of the most established neighborhoods in Niceville. The site is adjacent to the Shops at Bluewater Bay which is a mixed use development consisting of 18,900 SF of retail and restaurant space. There are strong traffic counts in excess of 30,000 cars per day on Hwy 20 and is close to CR 293 which has over 20,000 cars per day. The site is a portion of the Shops at Bluewater Bay parcel (Parcel Parcel ID 23-1S-22-0000-0001-024F). The property is zoned MU-1 and can accommodate a variety of commercial and residential uses. This site would be excellent for an office, retail, or multi-family use.

### SUBJECT SITE

NICEVILLE, FL 32578