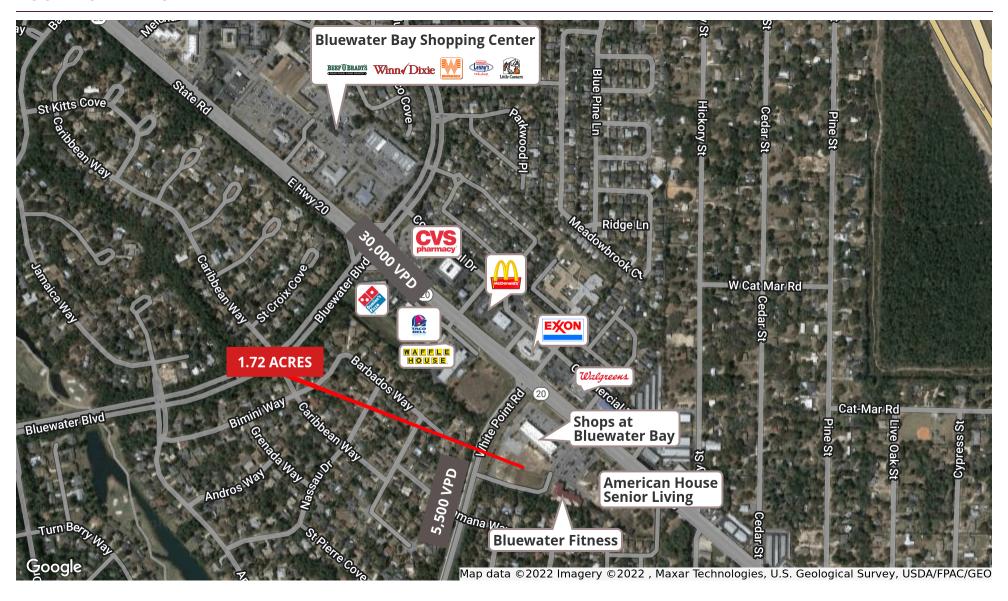

#### PROPERTY OVERVIEW

Rare opportunity to purchase 1.72 acres of mixed use land in Niceville, FL. The 1.72 acre site is ideally located at the signaled intersection of Hwy 20 and White Point Rd and is located in one of the most established neighborhoods in Niceville. The site is adjacent to the Shops at Bluewater Bay which is a mixed use development consisting of 18,900 SF of retail and restaurant space. There are strong traffic counts in excess of 30,000 cars per day on Hwy 20 and is close to CR 293 which has over 20,000 cars per day. The site is a portion of the Shops at Bluewater Bay parcel (Parcel Parcel ID 23-1S-22-0000-0001-024F). The property is zoned MU-1 and can accommodate a variety of commercial and residential uses. This site would be excellent for an office, retail, or multi-family use.

#### PROPERTY HIGHLIGHTS

- Excellent mixed use acreage available in the booming city of Niceville
- Ideal developer opportunity for a office, retail, multifamily or residential site
- 1.72 acres ideally located near the busy signaled intersection of Hwy 20 E & White Point Rd
- Highly sought after area to reside with affluent demographics
- Average household income within a 5 mile radius is over \$88,000

### SUBJECT SITE

NICEVILLE, FL 32578