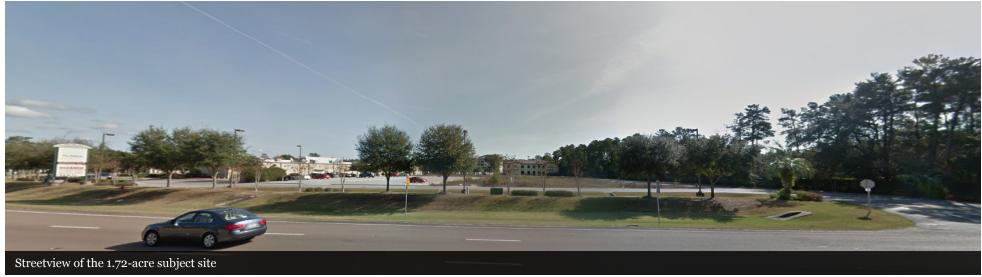

#### PROPERTY SUMMARY

Sale Price: \$1,200,000

Lot Size: 1.72 Acres

**APN #:** 23-1S-22-0000-0001-024F

Vacant Mixed Use Land **Property Type:** 

**Zoning:** Mixed Use 1 (MU-1)

**Cross Streets:** HWY 20 & White Point Rd

#### PROPERTY OVERVIEW

Rare opportunity to purchase 1.72 acres of mixed use land in Niceville, FL. The 1.72 acre site is ideally located at the signaled intersection of Hwy 20 and White Point Rd and is located in one of the most established neighborhoods in Niceville. The site is adjacent to the Shops at Bluewater Bay which is a mixed use development consisting of 18,900 SF of retail and restaurant space. There are strong traffic counts in excess of 30,000 cars per day on Hwy 20 and is close to CR 293 which has over 20,000 cars per day. The site is a portion of the Shops at Bluewater Bay parcel (Parcel Parcel ID 23-1S-22-0000-0001-024F). The property is zoned MU-1 and can accommodate a variety of commercial and residential uses. This site would be excellent for an office, retail, or multi-family use.

### ADDITIONAL PHOTOS

NICEVILLE, FL 32578