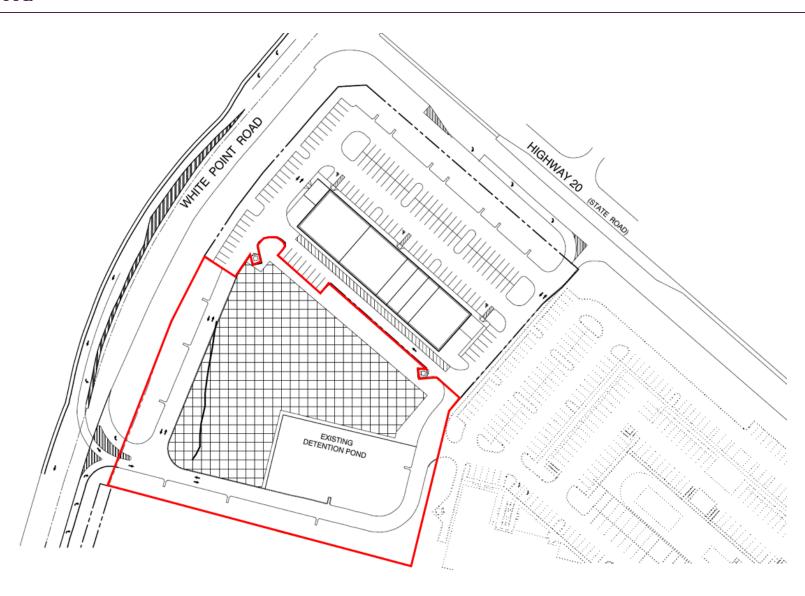

#### PROPERTY SUMMARY

Sale Price: \$1,200,000

Lot Size: 1.72 Acres

**APN #:** 23-1S-22-0000-0001-024F

Vacant Mixed Use Land **Property Type:** 

**Zoning:** Mixed Use 1 (MU-1)

**Cross Streets:** HWY 20 & White Point Rd

#### PROPERTY OVERVIEW

Rare opportunity to purchase 1.72 acres of mixed use land in Niceville, FL. The 1.72 acre site is ideally located at the signaled intersection of Hwy 20 and White Point Rd and is located in one of the most established neighborhoods in Niceville. The site is adjacent to the Shops at Bluewater Bay which is a mixed use development consisting of 18,900 SF of retail and restaurant space. There are strong traffic counts in excess of 30,000 cars per day on Hwy 20 and is close to CR 293 which has over 20,000 cars per day. The site is a portion of the Shops at Bluewater Bay parcel (Parcel Parcel ID 23-1S-22-0000-0001-024F). The property is zoned MU-1 and can accommodate a variety of commercial and residential uses. This site would be excellent for an office, retail, or multi-family use.

### SUBJECT SITE

NICEVILLE, FL 32578