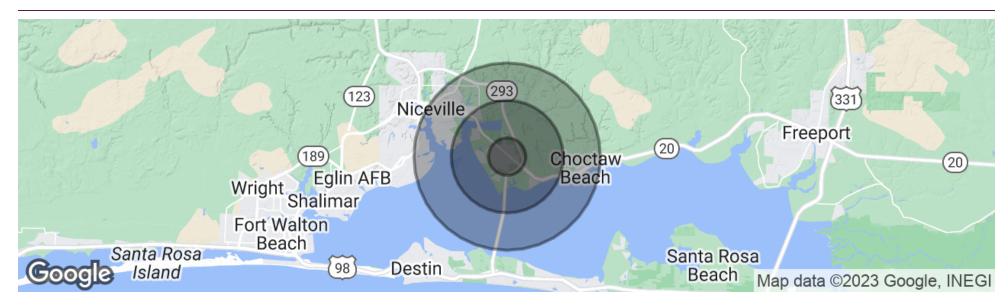

### LOCATION MAPS

NICEVILLE, FL 32578

### **DEMOGRAPHICS MAP & REPORT**

| POPULATION                           | 1 MILE                 | 3 MILES              | 5 MILES               |
|--------------------------------------|------------------------|----------------------|-----------------------|
| Total population                     | 3,821                  | 14,269               | 27,699                |
| Median age                           | 43.6                   | 43.2                 | 43.1                  |
| Median age (Male)                    | 42.3                   | 42.0                 | 41.7                  |
| Median age (Female)                  | 44.7                   | 44.2                 | 44.5                  |
|                                      |                        |                      |                       |
| HOUSEHOLDS & INCOME                  | 1 MILE                 | 3 MILES              | 5 MILES               |
| HOUSEHOLDS & INCOME Total households | <b>1 MILE</b><br>1,449 | <b>3 MILES</b> 5,452 | <b>5 MILES</b> 10,846 |
|                                      |                        |                      |                       |
| Total households                     | 1,449                  | 5,452                | 10,846                |
| Total households # of persons per HH | 1,449<br>2.6           | 5,452<br>2.6         | 10,846<br>2.6         |