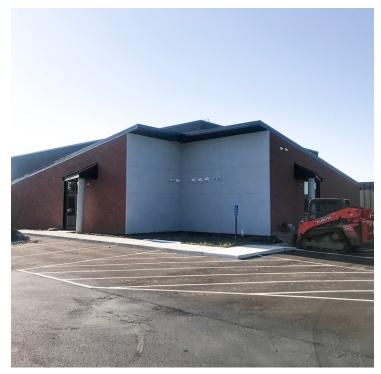

rdable Office Space
- Full Bath with Shower
- · Kitchen with Dishwasher, Stove and Fridge



## OFFICE

David Schooff CCIM SIOR CPM 507 382 2403 david@cbcfishergroup.com

©2023 Coldwell Banker. All Rights Reserved. Coldwell Banker Commercial® and the Coldwell Banker Commercial logos are trademarks of Coldwell Banker Real Estate LLC. The Coldwell Banker® System is comprised of company owned offices which are owned by a subsidiary of Anywhere Advisors LLC and franchised offices which are independently owned and operated. The Coldwell Banker System fully supports the principles of the Equal Opportunity Act.

COLDWELL BANKER COMMERCIAL FISHER GROUP 201 North Riverfront Drive, Suite 230, Mankato, MN 56001 507.625.4715



## LEASE

## **EXCEL DRIVE - 1976**

1976 Excel Drive, Mankato, MN 56001





## LEASE RATE N/A

### **OFFERING SUMMARY**

Available SF:

Lease Rate: N/A

Building Size: 10,000 SF

## **PROPERTY OVERVIEW**

Rent includes all utilities. Suite located in new-build warehouse of Alliance Contracting. Includes office space and kitchen.

## **LOCATION OVERVIEW**

Located just off MN Highway 22 and less than 1 mile from the new County Road 12 and four-lane Highway 14 access. Near highway commercial and industrial in the Eastwood Business Park.

## LEASE

## **EXCEL DRIVE - 1976**

1976 Excel Drive, Mankato, MN 56001





MAIN ENTRANCE/LOBBY

KITCHEN/ENTRYWAY





OFFICE/CONFERENCE ROOM

OFFICE/CONFERENCE ROOM







## **EXCEL DRIVE - 1976**

1976 Excel Drive, Mankato, MN 56001





## FULL BATH

## FULL BATH SHOWER







## **EXCEL DRIVE - 1976**

1976 Excel Drive, M