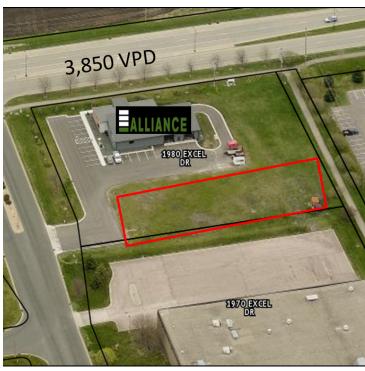

## **LOCATION OVERVIEW**

Located just off MN Highway 22 and less than 1 mile from the new County Road 12 and four-lane Highway 14 access. Near highway commercial and industrial in the Eastwood Business Park.