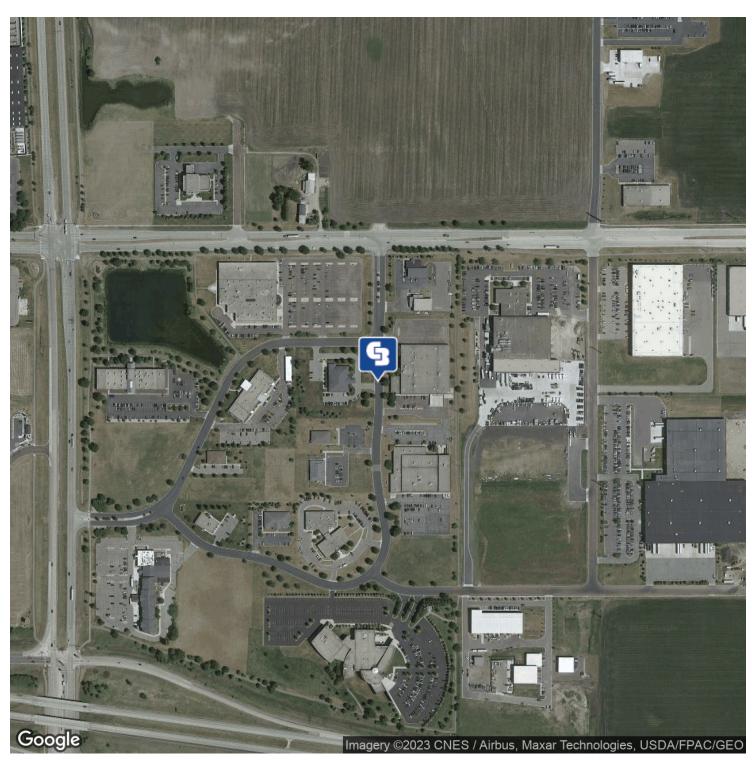

## **LOCATION OVERVIEW**

Located just off MN Highway 22 and less than 1 mile from the new County Road 12 and four-lane Highway 14 access. Near highway commercial and industrial in the Eastwood Business Park.