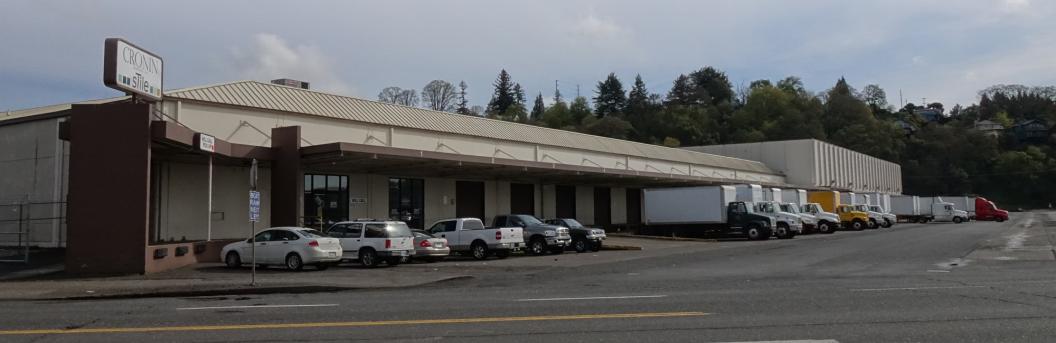

## THE CRONIN COMPANY BUILDING

#### **PROPERTY OVERVIEW**

Rare opportunity to occupy a stand-alone distribution facility in prime last mile location. Space includes prominent showroom and office fronting N Basin Avenue at the entrance to Swan Island. Abundant dock loading positions and functional warehouse within 10 minutes of Downtown Portland.

#### **PROPERTY HIGHLIGHTS**

- Virtual last mile location
- Only 10 minutes to Downtown Portland 1 mile from I-5
- High exposure N. Basin location
- Recent office and showroom upgrades
- Low NNN/CAM charges estimated at \$0.12/SF/month