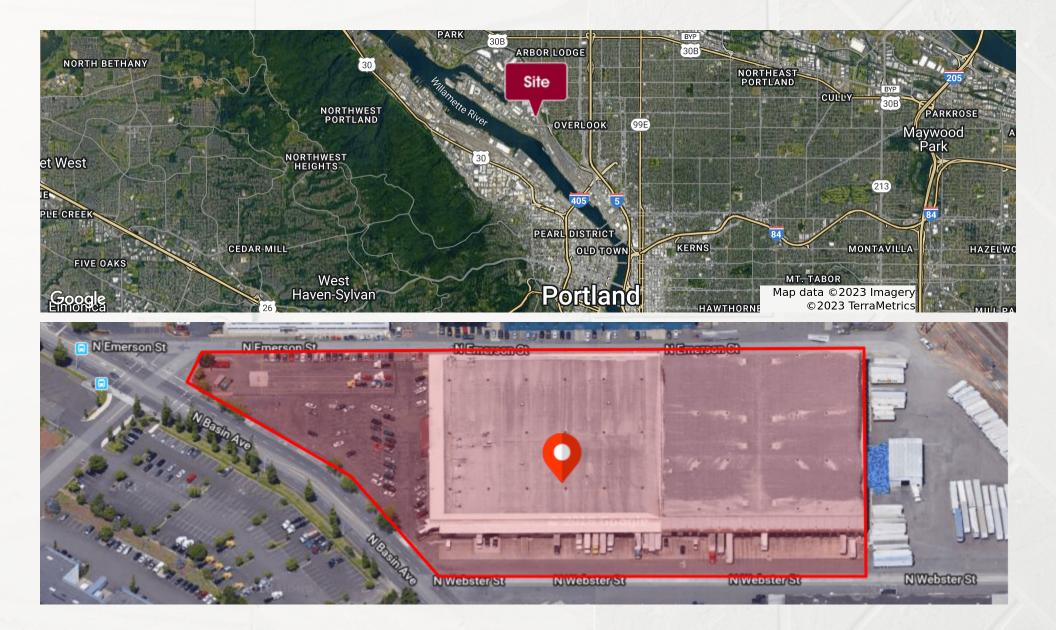

#### MACADAMFORBES.COM | 503.227.2500

Aerial Maps | The Cronin Company Building

All of the information contained herein was obtained either from the owner or other parties we consider reliable. We have no reason to doubt its accuracy, however we do not guarantee it.

Ainsworth St

N Killingswort

Site

Metro, Portland Oregon, State of Oregon, U.S. Geological