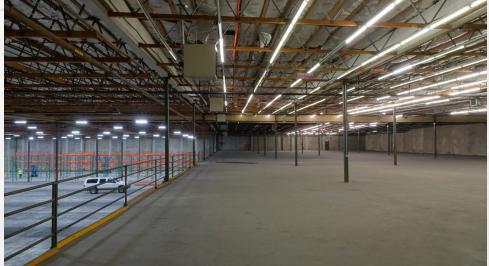

# Additional Photos | The Cronin Company Building Page 3

All of the information contained herein was obtained either from the owner or other parties we consider reliable. We have no reason to doubt its accuracy, however we do not guarantee it.

#### **PROPERTY OVERVIEW**

Rare opportunity to occupy a stand-alone distribution facility in prime last mile location. Space includes prominent showroom and office fronting N Basin Avenue at the entrance to Swan Island. Abundant dock loading positions and functional warehouse within 10 minutes of Downtown Portland.

#### **PROPERTY HIGHLIGHTS**

- Virtual last mile location
- Only 10 minutes to Downtown Portland 1 mile from I-5
- High exposure N. Basin location
- Recent office and showroom upgrades
- Low NNN/CAM charges estimated at \$0.12/SF/month