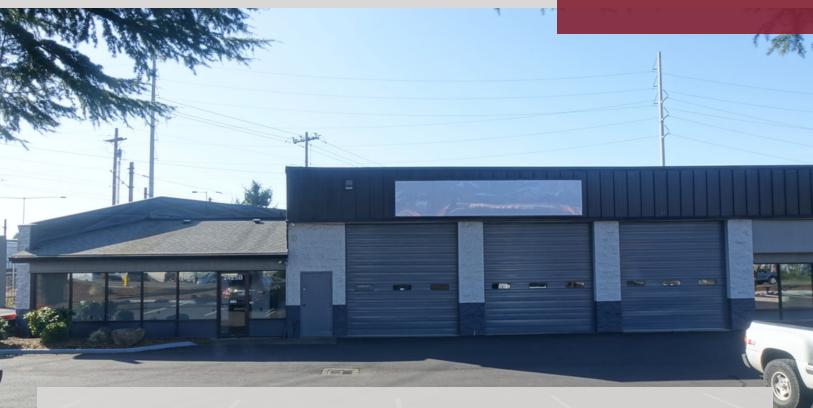

## 4,200 SF FLEX/RETAIL SPACE FOR LEASE

| OFFERING SUMMARY      |                                                                  | PROPERTY OVERVIEW                                                                                                                                                                    |
|-----------------------|------------------------------------------------------------------|--------------------------------------------------------------------------------------------------------------------------------------------------------------------------------------|
| Available SF:         |                                                                  | Ideal Flex/Retail space for lease on the SW corner of NW Burnside<br>Road and NW Birdsdale Ave, the property is conveniently located for                                             |
| Lease Rate:           | Negotiable                                                       | ease of access and great visibility. 1.7 miles from I-84 and 12 miles from Portland International Airport. The space includes a small office space as well as 3 Grade roll up doors. |
| Lot Size:             | 0.58 Acres                                                       | PROPERTY HIGHLIGHTS                                                                                                                                                                  |
| Year Built:           | 1981                                                             | 1.7 miles from I-84                                                                                                                                                                  |
| <b>Building Size:</b> | 9,169 SF                                                         | • 3 Grade Roll up doors                                                                                                                                                              |
| Zoning:               | SC-RJ (Ruby Junction<br>Station Center- Ruby<br>Junction Overlay | Great visibility and easy access from NW Burnside Rd                                                                                                                                 |
| Market:               | Portland                                                         |                                                                                                                                                                                      |
| Submarket:            | Gresham                                                          |                                                                                                                                                                                      |