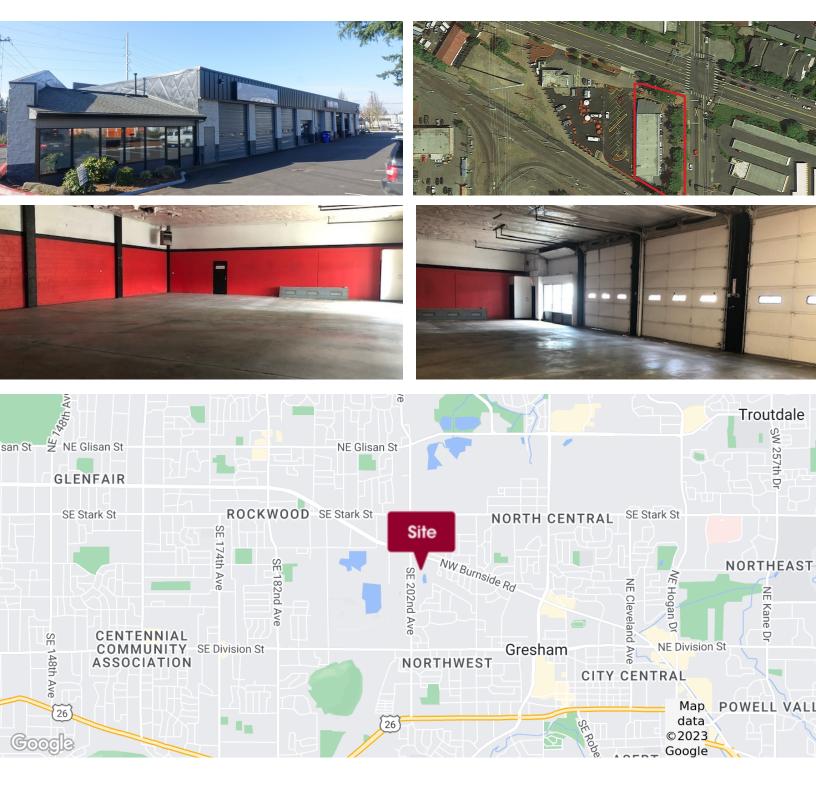

## 4,200 SF FLEX/RETAIL SPACE FOR LEASE

| OFFERING SUMMARY      |                                                                  | PROPERTY OVERVIEW                                                                                                                                                                    |
|-----------------------|------------------------------------------------------------------|--------------------------------------------------------------------------------------------------------------------------------------------------------------------------------------|
| Available SF:         |                                                                  | Ideal Flex/Retail space for lease on the SW corner of NW Burnside<br>Road and NW Birdsdale Ave, the property is conveniently located for                                             |
| Lease Rate:           | Negotiable                                                       | ease of access and great visibility. 1.7 miles from I-84 and 12 miles from Portland International Airport. The space includes a small office space as well as 3 Grade roll up doors. |
| Lot Size:             | 0.58 Acres                                                       | PROPERTY HIGHLIGHTS                                                                                                                                                                  |
| Year Built:           | 1981                                                             | 1.7 miles from I-84                                                                                                                                                                  |
| <b>Building Size:</b> | 9,169 SF                                                         | • 3 Grade Roll up doors                                                                                                                                                              |
| Zoning:               | SC-RJ (Ruby Junction<br>Station Center- Ruby<br>Junction Overlay | Great visibility and easy access from NW Burnside Rd                                                                                                                                 |
| Market:               | Portland                                                         |                                                                                                                                                                                      |
| Submarket:            | Gresham                                                          |                                                                                                                                                                                      |