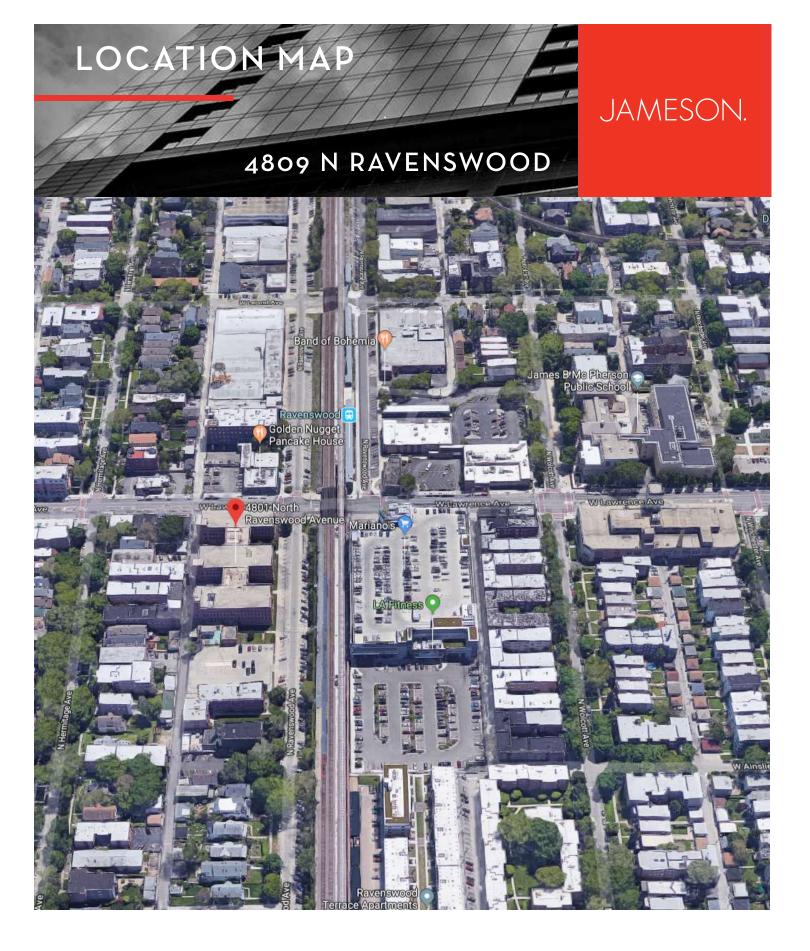

# 4809 N RAVENSWOOD, CHICAGO IL

### **LEASE OVERVIEW**

LEASE PRICE: Negotiable

SQUARE FEET: 2,700 RSF

BUILDING SIZE: 45,480 SF

YEAR BUILT: 1905

ZONING: Commercial

MARKET: Chicago North

CROSS STREETS: Lawrence and Ravenswood

### **AREA HIGHLIGHTS**

- Excellent Ravenswood Location
- Close to Many Shops and Restaurants
- Easy Access to Loop via LSD or Metra

### **AREA TENANTS**

- Mariano's
- LA Fitness
- Band of Bohemia
- · Golden Nugget

#### TRANSPORTATION HIGHLIGHTS

- Ravenswood Metra Stop
- PACE Bus

#### PROPERTY HIGHLIGHTS

- Approximately 2,700 RSF Loft Office
- Available Immediately and through Jan 31, 2021
- Open plan with kitchenette and 4 offices
- 3 Sides of Natural Light and Views
- Ample Street and Off Street Parking Available
- Immediately Adjacent to Ravenswood Metra Stop
- Mariano's and Health Club within Short Walk
- Many Excellent Restaurants Nearby
- Attentive On Site Management