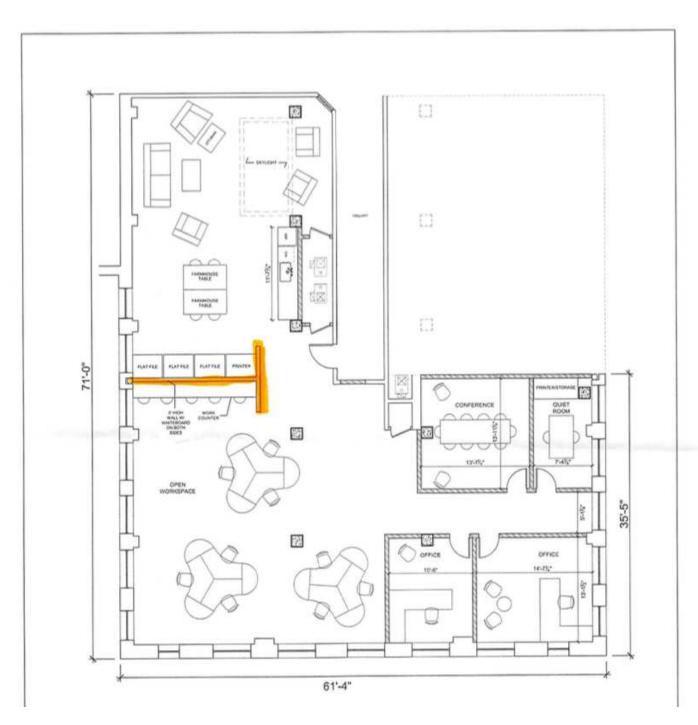

## FLOOR PLANS 4809 N RAVENSWOOD CHICAGO, IL 60640

#### **FLOOR PLAN**

#### PROPERTY HIGHLIGHTS

- Approximately 2,700 RSF Loft Office
- Available Immediately and through Jan 31, 2021
- Open plan with kitchenette and 4 offices
- 3 Sides of Natural Light and Views
- Ample Street and Off Street Parking Available
- Immediately Adjacent to Ravenswood Metra Stop
- Mariano's and Health Club within Short Walk
- Many Excellent Restaurants Nearby
- Attentive On Site Management