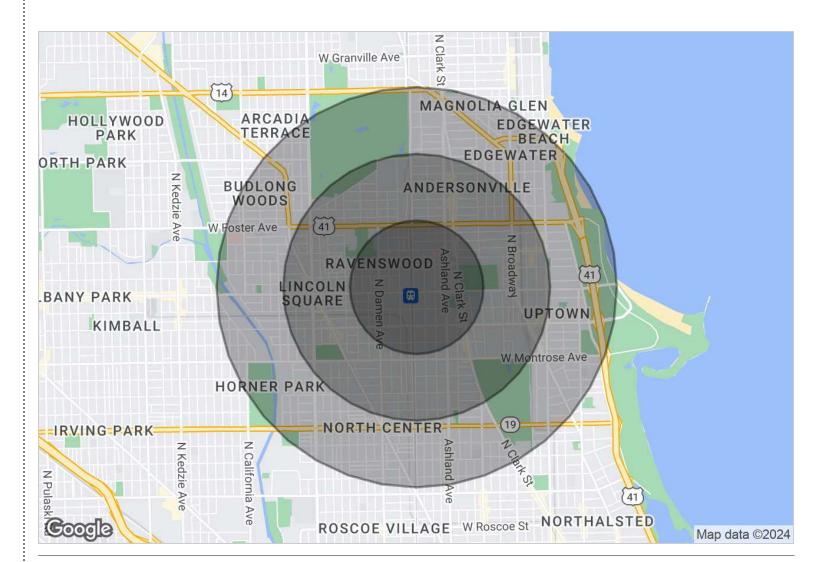

## **DEMOGRAPHICS MAP** 4809 N RAVENSWOOD RAVENSWOOD, CHICAGO, IL 60640

| 2010 STATISTICS            | 0.5 Miles | 1 Mile   | 1.5 Miles |
|----------------------------|-----------|----------|-----------|
| Total Population           | 15,853    | 60,867   | 144,637   |
| Total Number of Households | 8,540     | 30,866   | 70,521    |
| Average Household Income   | \$76,218  | \$80,133 | \$77,679  |
| Median Age                 | 33.5      | 34.6     | 35.4      |

## **DEMOGRAPHICS REPORT**

4809 N RAVENSWOOD RAVENSWOOD, CHICAGO, IL 60640

| DEMOGRAPHICS                       | 0.5 Miles                 | 1 Mile               | 1.5 Miles               |
|------------------------------------|---------------------------|----------------------|-------------------------|
| TOTAL POPULATION                   | 15,853                    | 60,867               | 144,637                 |
| MEDIAN AGE                         | 33.5                      | 34.6                 | 35.4                    |
| MEDIAN AGE (MALE)                  | 35.1                      | 35.3                 | 35.7                    |
| MEDIAN AGE (FEMALE)                | 32.7                      | 34.3                 | 35.2                    |
|                                    |                           |                      |                         |
| TOTAL HOUSEHOLDS                   | 0.5 Miles                 | 1 Mile               | 1.5 Miles               |
| TOTAL HOUSEHOLDS  TOTAL HOUSEHOLDS | <b>0.5 Miles</b><br>8,540 | <b>1 Mile</b> 30,866 | <b>1.5 Miles</b> 70,521 |
|                                    |                           |                      |                         |
| TOTAL HOUSEHOLDS                   | 8,540                     | 30,866               | 70,521                  |