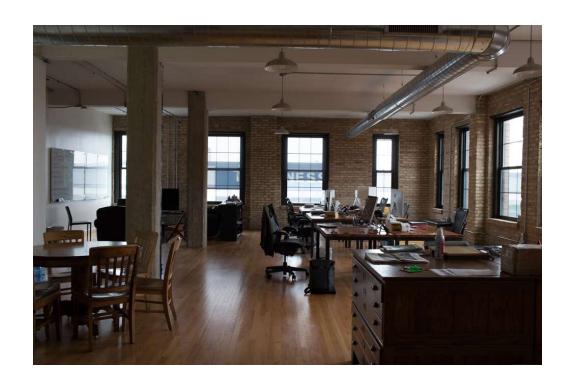

## **ADDITIONAL PHOTOS**

4809 N RAVENSWOOD CHICAGO, IL 60640

#### PROPERTY HIGHLIGHTS

- Approximately 2,700 RSF Loft Office
- Available Immediately and through Jan 31, 2021
- Open plan with kitchenette and 4 offices
- 3 Sides of Natural Light and Views
- Ample Street and Off Street Parking Available
- Immediately Adjacent to Ravenswood Metra Stop
- Mariano's and Health Club within Short Walk
- Many Excellent Restaurants Nearby
- Attentive On Site Management