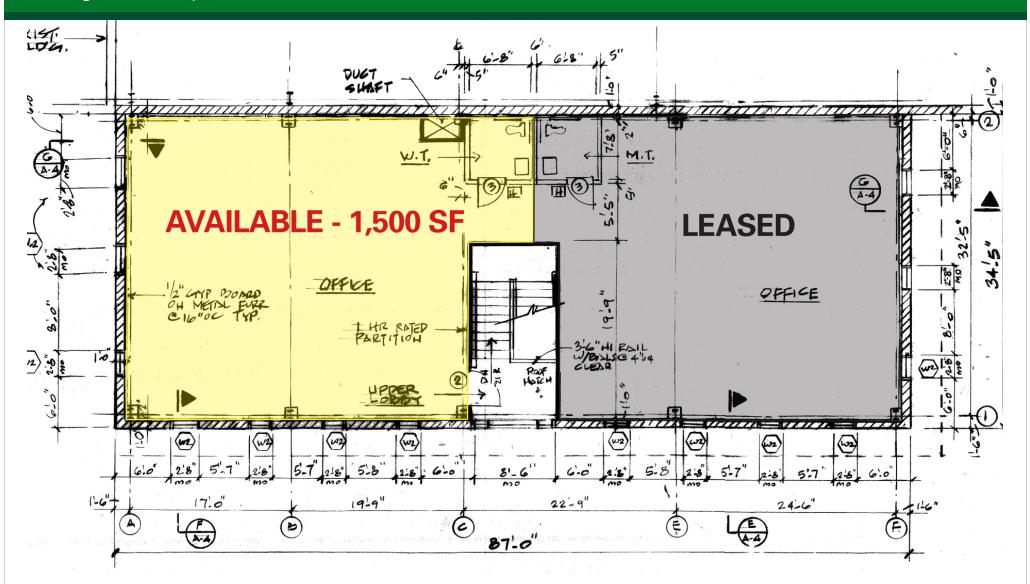

### **AVAILABLE SPACES**

Suite SF Available Lease Rate

## **PROPERTY HIGHLIGHTS**

- \$20.00 SF Modified Gross
- Immediate occupancy
- Finished ceilings and walls; floors are carpeted; lavatory
- On site and street parking; 3/1000 parking ratio
- Convenient to Union Center, Maplewood, and Millburn