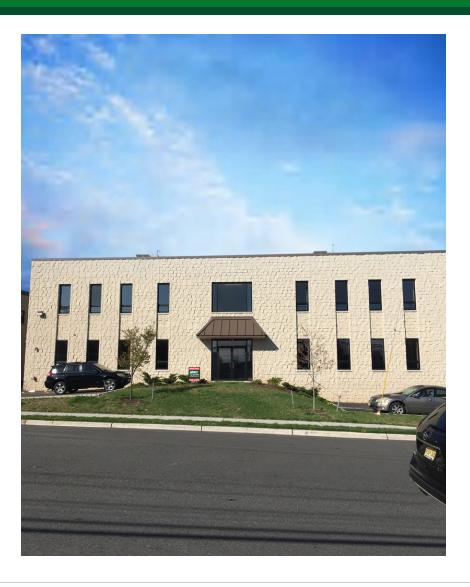

# LAST OFFICE UNIT

220 Rutgers Street | Maplewood, NJ 07040

### **PROPERTY OVERVIEW**

Office space in brand new building for lease between Vauxhall Road and Springfield Avenue

### **LOCATION OVERVIEW**

Located just off Burnett Avenue on Rutgers Street, with easy access to Route 124, Interstate 78, and the Garden State Parkway.