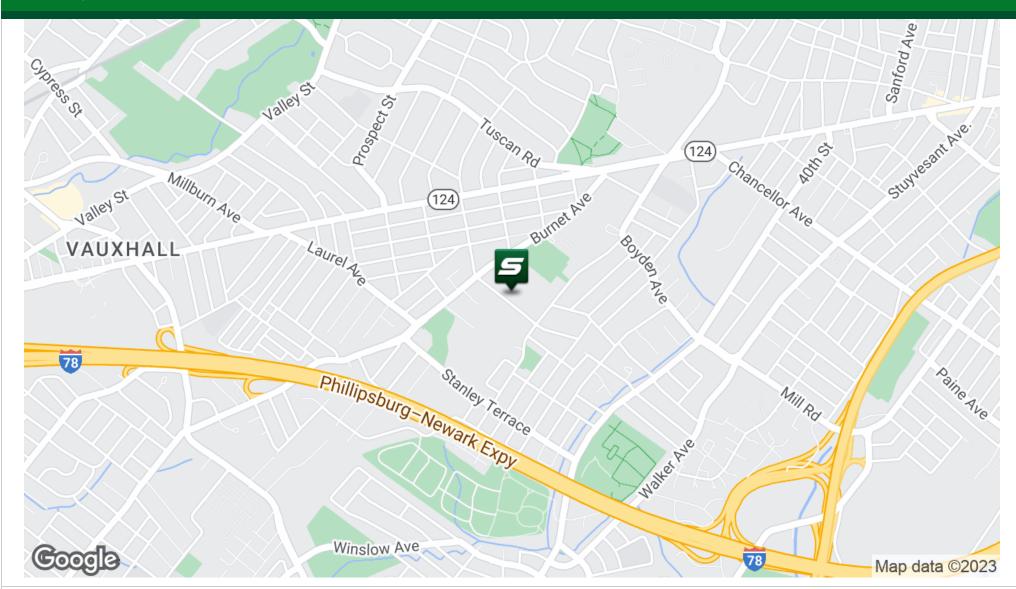

### **LOCATION OVERVIEW**

Located just off Burnett Avenue on Rutgers Street, with easy access to Route 124, Interstate 78, and the Garden State Parkway.