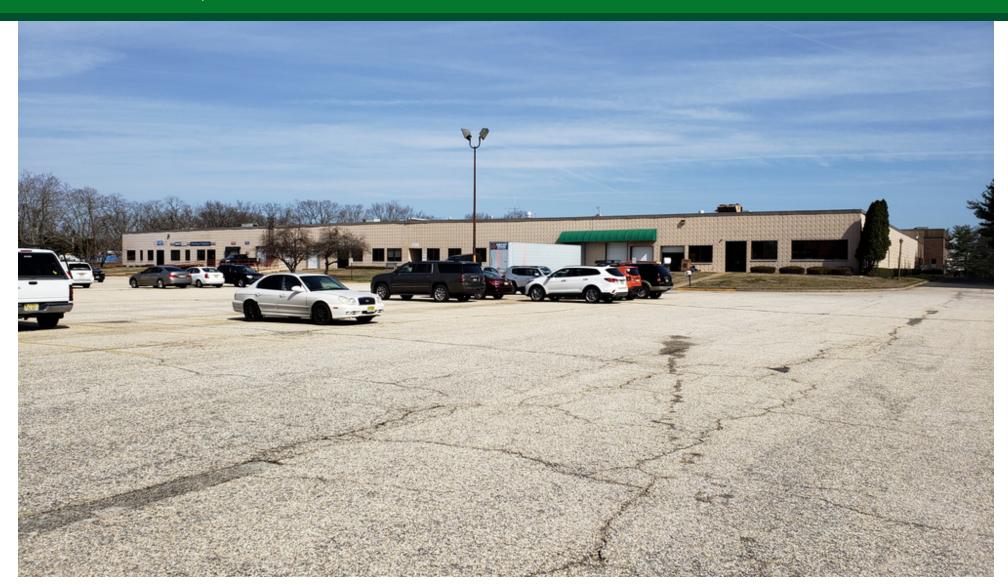

### **PROPERTY OVERVIEW**

Office Space for Lease on Atlantic Avenue

### **LOCATION OVERVIEW**

Located on Atlantic Avenue, across from the Atlantic Club, with direct access to Routes 34 and 35 and 3 miles to the Garden State Parkway and I-195.

### **PROPERTY HIGHLIGHTS**

- Unit has private offices, bull pen area, conference room and break room
- · Parking in front and rear of building
- Rental rate does not include tenant electric

FOR MORE INFORMATION, PLEASE CONTACT: