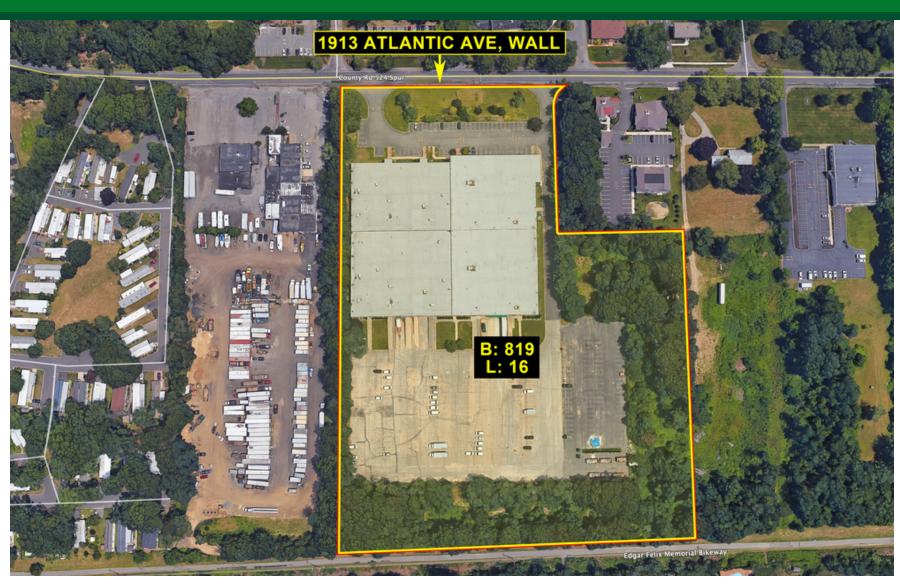

#### **PROPERTY SUMMARY**

Available SF:

Lease Rate: N/A

**Lot Size:**  $\pm$  13.69 Acres

**Building Size:**  $\pm$  128,164 SF

Building Class: B

Cross Streets: Routes 34 and 35

### **LOCATION OVERVIEW**

Located on Atlantic Avenue, across from the Atlantic Club, with direct access to Routes 34 and 35 and 3 miles to the Garden State Parkway and I-195.