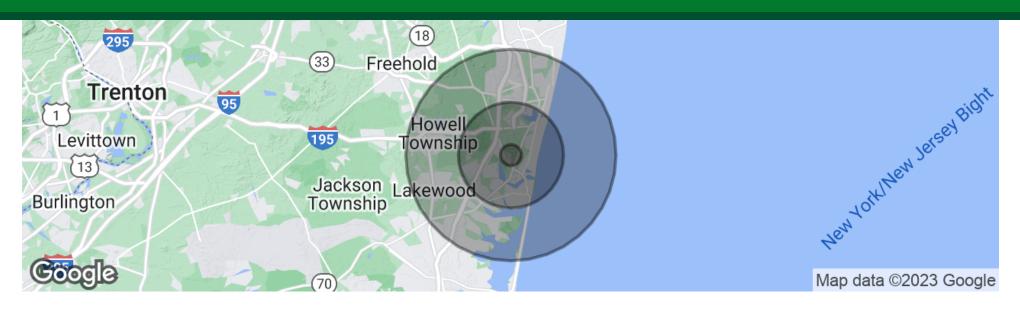

SICAR Realty Company

1913 Atlantic Avenue | Wall, NJ 08736

| POPULATION                            | 1 MILE              | 5 MILES               | 10 MILES                |
|---------------------------------------|---------------------|-----------------------|-------------------------|
| Total population                      | 2,799               | 137,752               | 428,026                 |
| Median age                            | 46.9                | 43.3                  | 40.5                    |
| Median age (Male)                     | 44.4                | 42.1                  | 38.9                    |
| Median age (Female)                   | 47.5                | 44.4                  | 41.6                    |
|                                       |                     |                       |                         |
| HOUSEHOLDS & INCOME                   | 1 MILE              | 5 MILES               | 10 MILES                |
| HOUSEHOLDS & INCOME  Total households | <b>1 MILE</b> 1,123 | <b>5 MILES</b> 55,317 | <b>10 MILES</b> 166,869 |
|                                       |                     |                       |                         |
| Total households                      | 1,123               | 55,317                | 166,869                 |