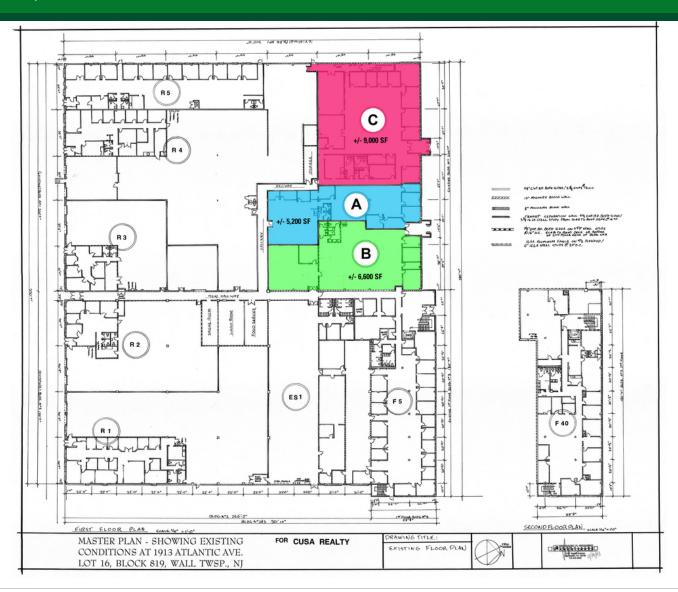

#### **PROPERTY SUMMARY**

Available SF:

Lease Rate: N/A

**Lot Size:**  $\pm$  13.69 Acres

**Building Size:**  $\pm$  128,164 SF

Building Class: B

Cross Streets: Routes 34 and 35

### **PROPERTY HIGHLIGHTS**

- Unit has private offices, bull pen area, conference room and break room
- · Parking in front and rear of building
- Rental rate does not include tenant electric

FOR MORE INFORMATION, PLEASE CONTACT: