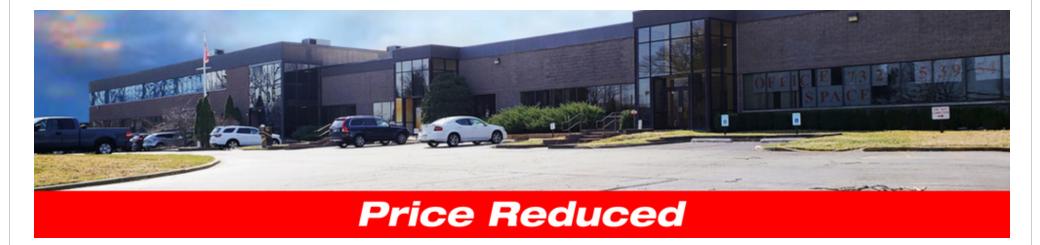

### **PROPERTY OVERVIEW**

Office Space for Lease on Atlantic Avenue

### **LOCATION OVERVIEW**

Located on Atlantic Avenue, across from the Atlantic Club, with direct access to Routes 34 and 35 and 3 miles to the Garden State Parkway and I-195.

### **PROPERTY HIGHLIGHTS**

- Unit has private offices, bull pen area, conference room and break room
- · Parking in front and rear of building
- Rental rate does not include tenant electric

FOR MORE INFORMATION, PLEASE CONTACT: