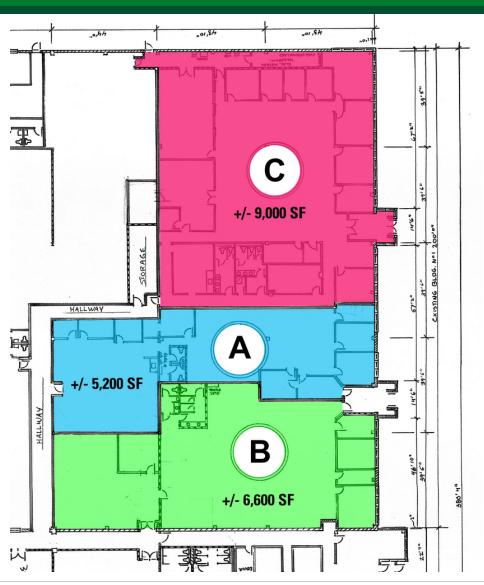

#### **PROPERTY SUMMARY**

Available SF:

Lease Rate: N/A

**Lot Size:**  $\pm$  13.69 Acres

**Building Size:**  $\pm$  128,164 SF

Building Class: B

Cross Streets: Routes 34 and 35

### **PROPERTY OVERVIEW**

Office Space for Lease on Atlantic Avenue

### **PROPERTY HIGHLIGHTS**

- Unit has private offices, bull pen area, conference room and break room
- · Parking in front and rear of building
- Rental rate does not include tenant electric

FOR MORE INFORMATION, PLEASE CONTACT: