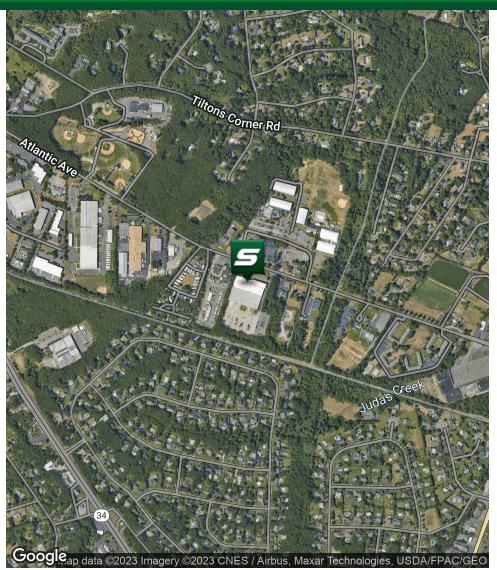

### **LOCATION OVERVIEW**

Located on Atlantic Avenue, across from the Atlantic Club, with direct access to Routes 34 and 35 and 3 miles to the Garden State Parkway and I-195.