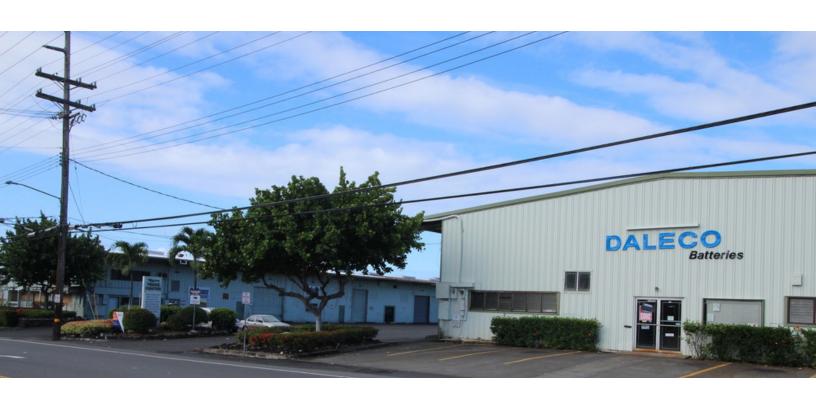

#### PROPERTY DESCRIPTION

7,000 square feet of contiguous industrial/retail space now available in the heart of Kailua-Kona! High visibility street frontage on Kaiwi Street in the Old Industrial District. CAM expense at this property is a low \$0.43 per square foot. The two available spaces are each 3,500 square feet and may be combined. The parking lot has recently been resurfaced, and the Property is anchored by Daleco, OneSource Distributors, and Transmission Technology. Just minutes from the center of Kailua-Kona, on highly trafficked Kaiwi Street.

### Subject Property - Kona Trade Center