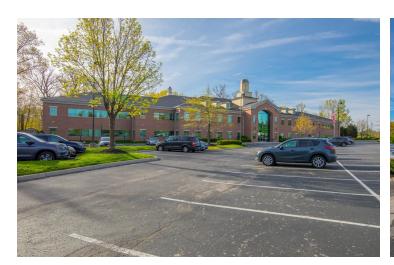

# 8050 N High Street

Columbus, Ohio 43235

#### **Property Features**

- 52,000 SF Freestanding Class "A" Office Building
- 1.364 SF Suite Available
- 24/7 Access Via Secured Card Key System
- Upscale Common Area Finishes
- Scenic Pond Views
- · Managed by NAI Ohio Equities
- Numerous Amenities Nearby
- Close Proximity I-270, I-71, and SR-315