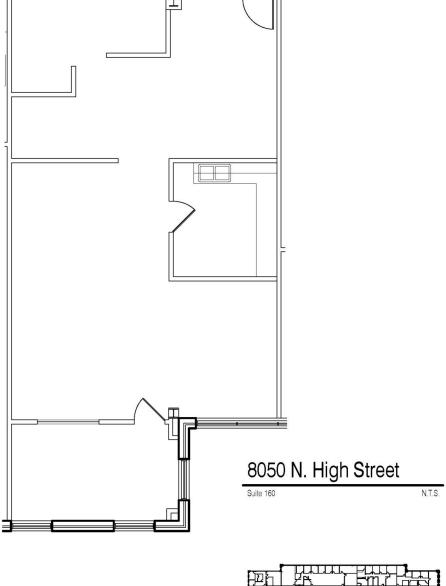

## Suite 160 - 1,364 SF

#### Suite 160

adutcher@ohioequities.com

adutcher@ohioequities.com

| POPULATION           | 1 MILE    | 2 MILES   | 3 MILES   |
|----------------------|-----------|-----------|-----------|
| Total Population     | 10,062    | 32,665    | 67,553    |
| Average Age          | 32.7      | 34.7      | 35.7      |
| Average Age (Male)   | 31.5      | 33.8      | 35.1      |
| Average Age (Female) | 35.9      | 36.4      | 36.8      |
| WOVGDWOVDG & WYGOWD  | 4.100.5   | o MW EG   | o MW FG   |
| HOUSEHOLDS & INCOME  | 1 MILE    | 2 MILES   | 3 MILES   |
| Total Households     | 4,172     | 13,525    | 27,487    |
| # of Persons per HH  | 2.4       | 2.4       | 2.5       |
| Average HH Income    | \$78,350  | \$84,816  | \$93,969  |
| Average House Value  | \$235,955 | \$259,955 | \$278,344 |