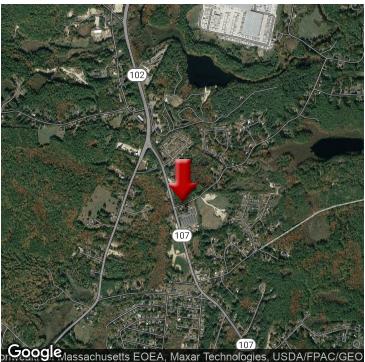

### **PROPERTY OVERVIEW**

Surrounded by commercial uses, this property has many potential commercial uses. The next abutter is a large storage center, another is the campground and the next lot further east on route 107 is the Dollar General store. Across the street are the ball fields. This site has improvements, which could be utilized in some fashion for commercial, but the value is in the site and location.