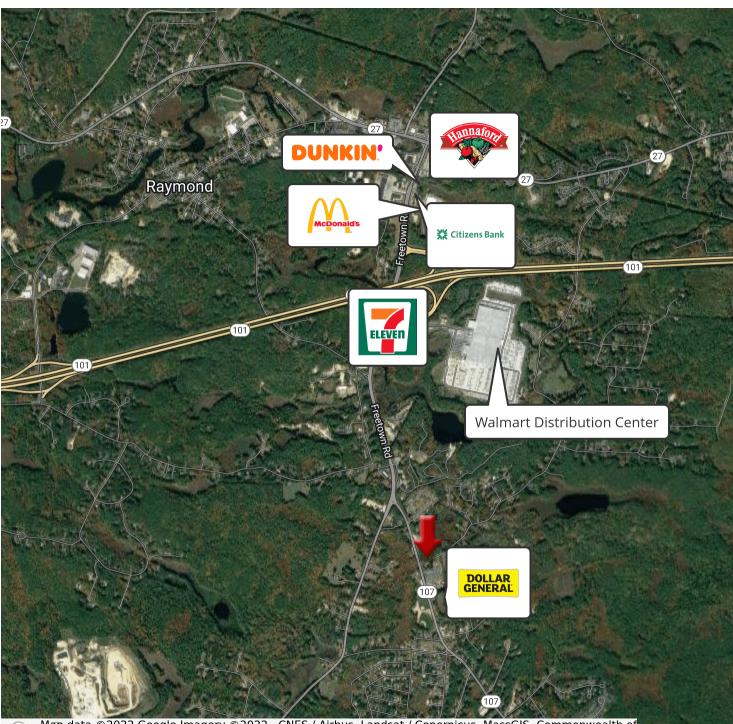

### **PROPERTY OVERVIEW**

Surrounded by commercial uses, this property has many potential commercial uses. The next abutter is a large storage center, another is the campground and the next lot further east on route 107 is the Dollar General store. Across the street are the ball fields. This site has improvements, which could be utilized in some fashion for commercial, but the value is in the site and location.

### ETHAN ASH

Commercial & Investment Specialist, MiCP 0: +16036108500 X1430 0: 603.707.2319 ethan.ash@kw.com NH #071469

Map data ©2022 Google Imagery ©2022 , CNES / Airbus, Landsat / Copernicus, MassGIS, Commonwealth of Massachusetts EOEA, Maxar Technologies, USDA/FPAC/GEO