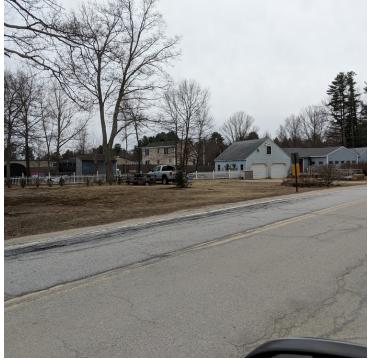

### **PROPERTY OVERVIEW**

Surrounded by commercial uses, this property has many potential commercial uses. The next abutter is a large storage center, another is the campground and the next lot further east on route 107 is the Dollar General store. Across the street are the ball fields. This site has improvements, which could be utilized in some fashion for commercial, but the value is in the site and location.

### **PROPERTY HIGHLIGHTS**