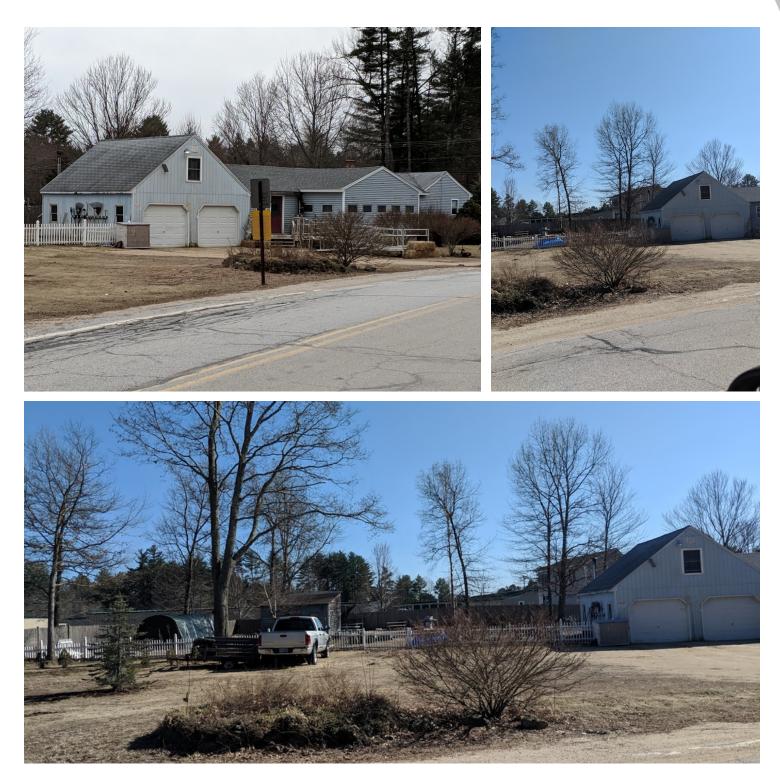

### **PROPERTY OVERVIEW**

Surrounded by commercial uses, this property has many potential commercial uses. The next abutter is a large storage center, another is the campground and the next lot further east on route 107 is the Dollar General store. Across the street are the ball fields. This site has improvements, which could be utilized in some fashion for commercial, but the value is in the site and location.

### **PROPERTY HIGHLIGHTS**