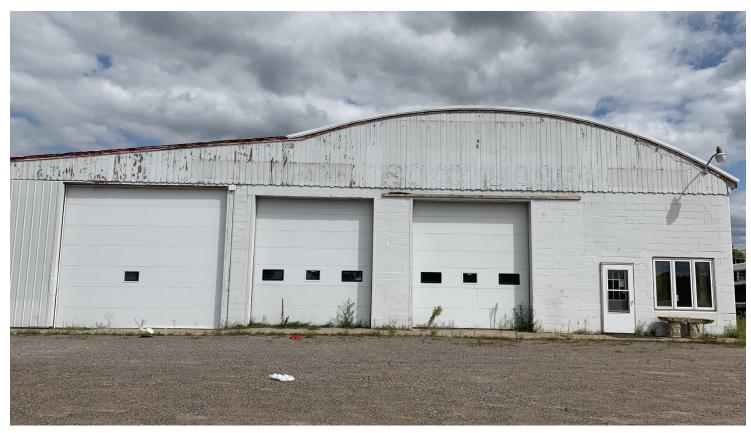

32273 124th Street, Princeton, MN 55371

**OFFERING SUMMARY** 

| SALE PRICE:    | \$349,900               |  |
|----------------|-------------------------|--|
| LOT SIZE:      | 1.51 Acres              |  |
| BUILDING SIZE: | 4,256 SF                |  |
| ZONING:        | UE - URBAN<br>EXPANSION |  |
| MARKET:        | Sherburne County        |  |
| TRAFFIC COUNT: | 13,700                  |  |

## **PROPERTY OVERVIEW**

Bank owned - REO Prime redevelopment opportunity adjacent to Coborn's grocery store and AmericInn hotel. Great visibility! 1.51 acres located on the corner of 323rd Ave NW & 124th Street NW. The property is near the South Rum River Drive exit off of Highway 169.