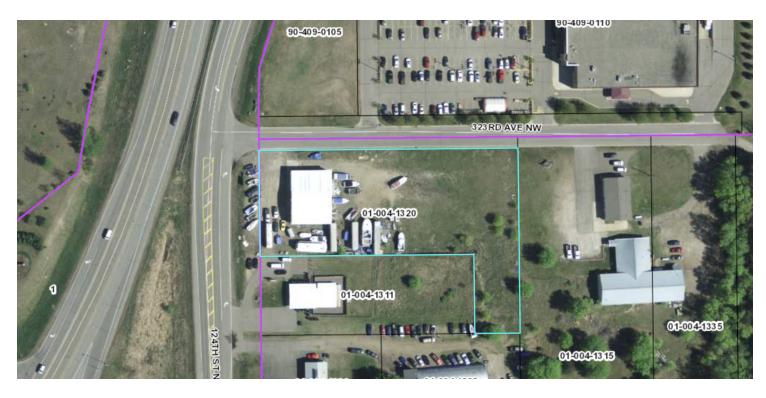

## **PROPERTY OVERVIEW**

Bank owned - REO Prime redevelopment opportunity adjacent to Coborn's grocery store and AmericInn hotel. Great visibility! 1.51 acres located on the corner of 323rd Ave NW & 124th Street NW. The property is near the South Rum River Drive exit off of Highway 169.

## **PROPERTY HIGHLIGHTS**

- · REO Bank Owned Property
- Prime Redevelopment Corner
- 1.51 Acres
- Traffic Count is 13,700 on Rum River Drive
- Traffic Count is 21,200 on Highway 169
- 2019 Property Taxes \$7,184