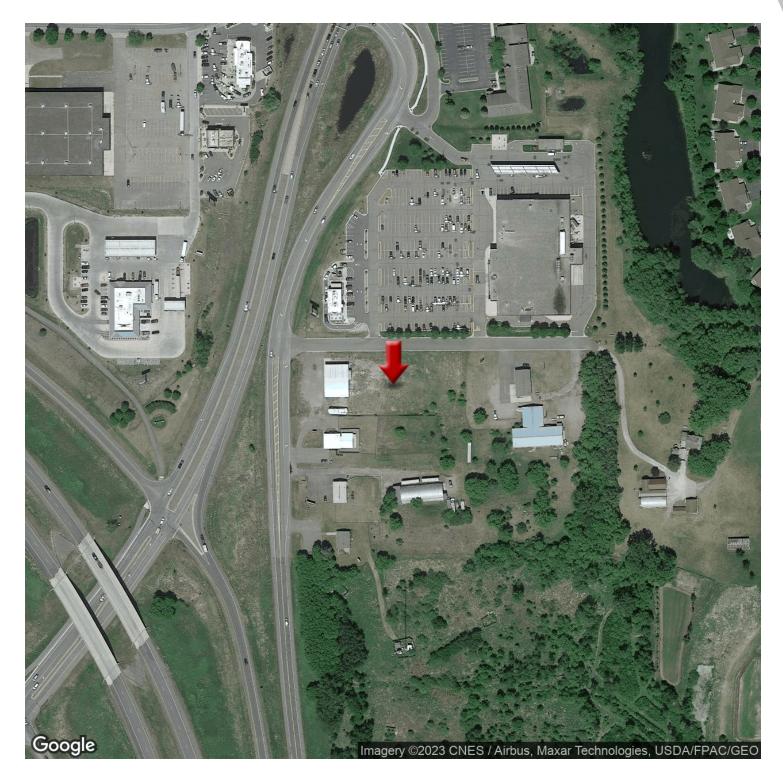

## **PROPERTY OVERVIEW**

Bank owned - REO Prime redevelopment opportunity adjacent to Coborn's grocery store and AmericInn hotel. Great visibility! 1.51 acres located on the corner of 323rd Ave NW & 124th Street NW. The property is near the South Rum River Drive exit off of Highway 169.

## **PROPERTY HIGHLIGHTS**

- · REO Bank Owned Property
- Prime Redevelopment Corner
- 1.51 Acres
- Traffic Count is 13,700 on Rum River Drive
- Traffic Count is 21,200 on Highway 169
- 2019 Property Taxes \$7,184