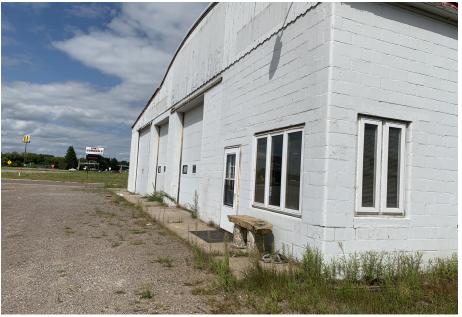

32273 124th Street, Princeton, MN 55371

**OFFERING SUMMARY** 

| SALE PRICE:    | \$349,900               |  |
|----------------|-------------------------|--|
| LOT SIZE:      | 1.51 Acres              |  |
| BUILDING SIZE: | 4,256 SF                |  |
| ZONING:        | UE - URBAN<br>EXPANSION |  |
| MARKET:        | Sherburne County        |  |
| TRAFFIC COUNT: | 13,700                  |  |

## **PROPERTY OVERVIEW**

Bank owned - REO Prime redevelopment opportunity adjacent to Coborn's grocery store and AmericInn hotel. Great visibility! 1.51 acres located on the corner of 323rd Ave NW & 124th Street NW. The property is near the South Rum River Drive exit off of Highway 169.