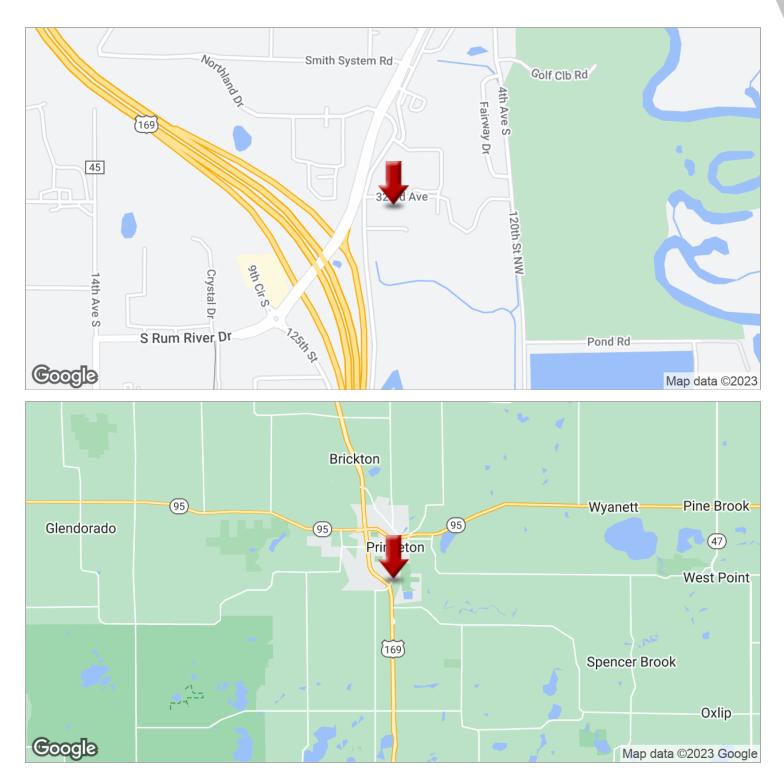

## **PROPERTY OVERVIEW**

Bank owned - REO Prime redevelopment opportunity adjacent to Coborn's grocery store and AmericInn hotel. Great visibility! 1.51 acres located on the corner of 323rd Ave NW & 124th Street NW. The property is near the South Rum River Drive exit off of Highway 169.