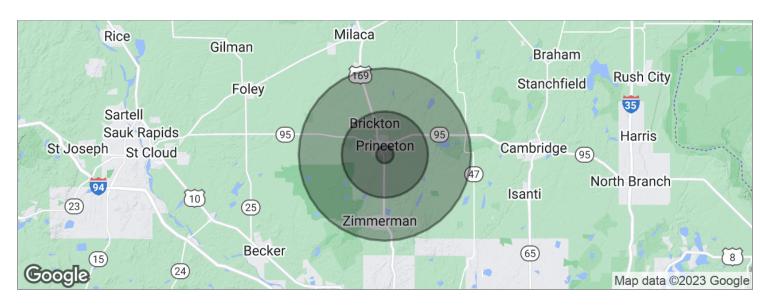

# COMMERCIAL

32273 124th Street, Princeton, MN 55371

| POPULATION          | 1 MILE    | 5 MILES   | 10 MILES  |
|---------------------|-----------|-----------|-----------|
| Total population    | 918       | 15,985    | 36,027    |
| Median age          | 35.9      | 36.1      | 35.4      |
| Median age (male)   | 35.6      | 35.8      | 35.7      |
| Median age (Female) | 38.0      | 37.8      | 35.8      |
| HOUSEHOLDS & INCOME | 1 MILE    | 5 MILES   | 10 MILES  |
| Total households    | 363       | 6,257     | 13,179    |
| # of persons per HH | 2.5       | 2.6       | 2.7       |
| Average HH income   | \$60,664  | \$61,956  | \$68,570  |
| Average house value | \$217,711 | \$220,895 | \$240,018 |

\* Demographic data derived from 2020 ACS - US Census

KW COMMERCIAL 7365 Kirkwood Court N Maple Grove, MN 55369