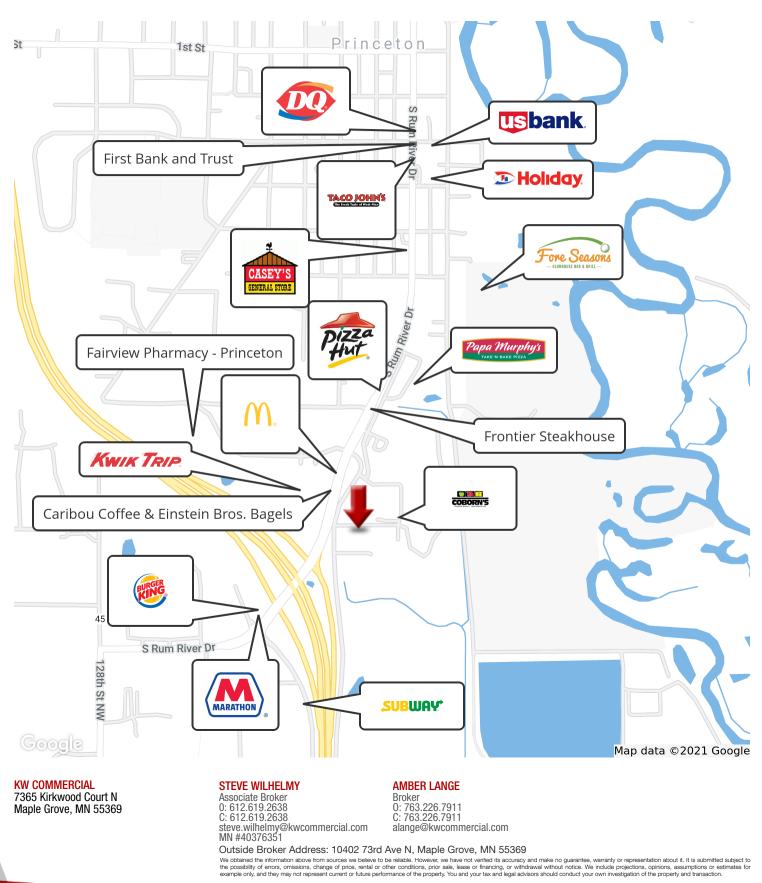

## **PROPERTY OVERVIEW**

Bank owned - REO Prime redevelopment opportunity adjacent to Coborn's grocery store and AmericInn hotel. Great visibility! 1.51 acres located on the corner of 323rd Ave NW & 124th Street NW. The property is near the South Rum River Drive exit off of Highway 169.

## **PROPERTY HIGHLIGHTS**

- · REO Bank Owned Property
- Prime Redevelopment Corner
- 1.51 Acres
- Traffic Count is 13,700 on Rum River Drive
- Traffic Count is 21,200 on Highway 169
- 2019 Property Taxes \$7,184