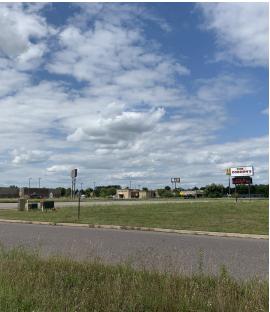

## **PROPERTY OVERVIEW**

Bank owned - REO Prime redevelopment opportunity adjacent to Coborn's grocery store and AmericInn hotel. Great visibility! 1.51 acres located on the corner of 323rd Ave NW & 124th Street NW. The property is near the South Rum River Drive exit off of Highway 169.

## **PROPERTY HIGHLIGHTS**

- · REO Bank Owned Property
- Prime Redevelopment Corner
- 1.51 Acres
- Traffic Count is 13,700 on Rum River Drive
- Traffic Count is 21,200 on Highway 169
- 2019 Property Taxes \$7,184