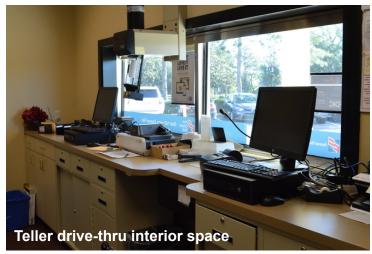

## PROPERTY OVERVIEW

Elegant Class A office available for sublease. This space holds 7+ private offices with incredible nature views, open space for cubicles, large conference room, simple kitchen area and 2 well-sized storage rooms. Convenient teller drive-thru with security cameras throughout the premises. With it's Grand Portico Entrance, this property gives you a complete professional impression.

- 1st Floor, 4,965 sf, with teller drive-through
- · Grand portico entrance and ample parking
- Class A building in Lakewood Ranch on University Parkway
- Easy access to I-75 and all Lakewood Ranch amenities
- 7+ private offices, large conference room, large open space, 2 storage rooms and a kitchenette