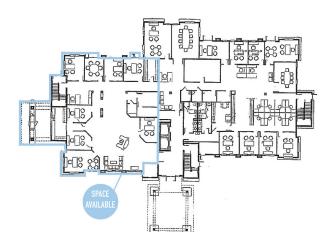

## PROPERTY OVERVIEW

Elegant Class A office available for sublease. This space holds 7+ private offices with incredible nature views, open space for cubicles, large conference room, simple kitchen area and 2 well-sized storage rooms. Convenient teller drive-thru with security cameras throughout the premises. With it's Grand Portico Entrance, this property gives you a complete professional impression.

- 1st Floor, 4,965 sf, with teller drive-through
- · Grand portico entrance and ample parking
- Class A building in Lakewood Ranch on University Parkway
- Easy access to I-75 and all Lakewood Ranch amenities
- 7+ private offices, large conference room, large open space, 2 storage rooms and a kitchenette