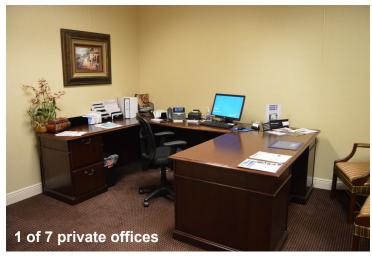

## PROPERTY OVERVIEW

Elegant Class A office available for sublease. This space holds 7+ private offices with incredible nature views, open space for cubicles, large conference room, simple kitchen area and 2 well-sized storage rooms. Convenient teller drive-thru with security cameras throughout the premises. With it's Grand Portico Entrance, this property gives you a complete professional impression.

- 1st Floor, 4,965 sf, with teller drive-through
- · Grand portico entrance and ample parking
- Class A building in Lakewood Ranch on University Parkway
- Easy access to I-75 and all Lakewood Ranch amenities
- 7+ private offices, large conference room, large open space, 2 storage rooms and a kitchenette