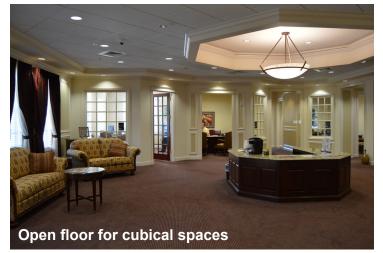

## PROPERTY OVERVIEW

Elegant Class A office available for sublease. This space holds 7+ private offices with incredible nature views, open space for cubicles, large conference room, simple kitchen area and 2 well-sized storage rooms. Convenient teller drive-thru with security cameras throughout the premises. With it's Grand Portico Entrance, this property gives you a complete professional impression.

- 1st Floor, 4,965 sf, with teller drive-through
- · Grand portico entrance and ample parking
- Class A building in Lakewood Ranch on University Parkway
- Easy access to I-75 and all Lakewood Ranch amenities
- 7+ private offices, large conference room, large open space, 2 storage rooms and a kitchenette