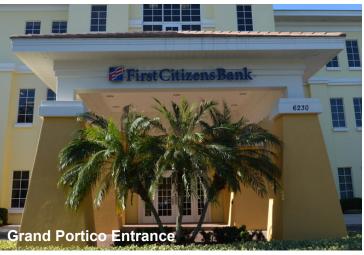

## PROPERTY OVERVIEW

Elegant Class A office available for sublease. This space holds 7+ private offices with incredible nature views, open space for cubicles, large conference room, simple kitchen area and 2 well-sized storage rooms. Convenient teller drive-thru with security cameras throughout the premises. With it's Grand Portico Entrance, this property gives you a complete professional impression.

- 1st Floor, 4,965 sf, with teller drive-through
- · Grand portico entrance and ample parking
- Class A building in Lakewood Ranch on University Parkway
- Easy access to I-75 and all Lakewood Ranch amenities
- 7+ private offices, large conference room, large open space, 2 storage rooms and a kitchenette