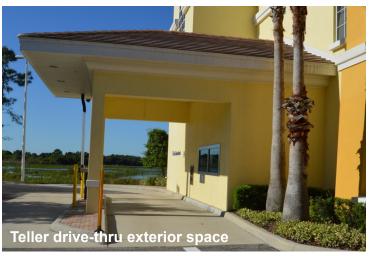

## PROPERTY OVERVIEW

Elegant Class A office available for sublease. This space holds 7+ private offices with incredible nature views, open space for cubicles, large conference room, simple kitchen area and 2 well-sized storage rooms. Convenient teller drive-thru with security cameras throughout the premises. With it's Grand Portico Entrance, this property gives you a complete professional impression.

- 1st Floor, 4,965 sf, with teller drive-through
- · Grand portico entrance and ample parking
- Class A building in Lakewood Ranch on University Parkway
- Easy access to I-75 and all Lakewood Ranch amenities
- 7+ private offices, large conference room, large open space, 2 storage rooms and a kitchenette