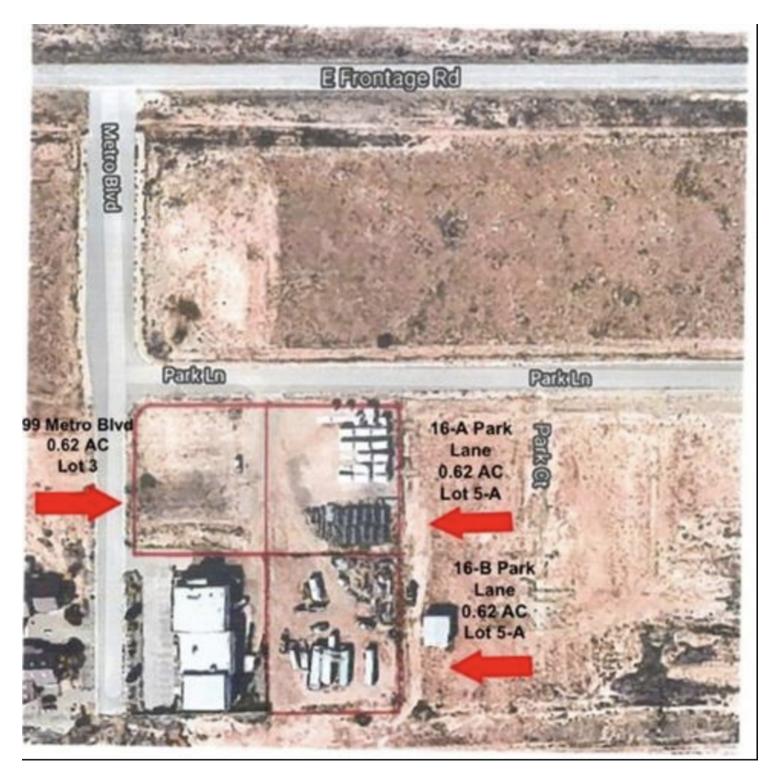

#### PROPERTY HIGHLIGHTS

- Two additional lots also available for sale:
- 16-A Park Lane 0.62 AC | \$90,000
- 16-B Park Lane 0.62 AC | \$90,000
- Natural Gas
- · County Sewer and Water