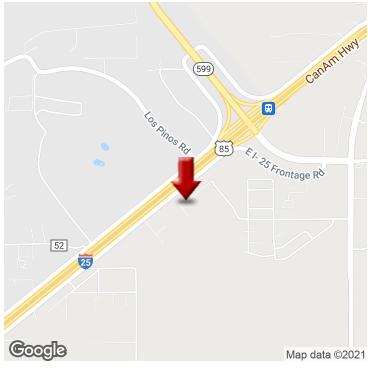

# 3 COMMERCIAL LOTS AVAILABLE

99 Metro Blvd, Santa Fe, NM 87508

### **PROPERTY OVERVIEW**

Commercial land in Planned Development area. Great visibility to I-25. Natural gas, County Sewer and Water in the development area. Guidelines for types of permitted uses and structures include light industrial, wholesale, warehouse, distribution, general industry, commercial parking lots and garages. Santa Fe County will need to approve all uses.